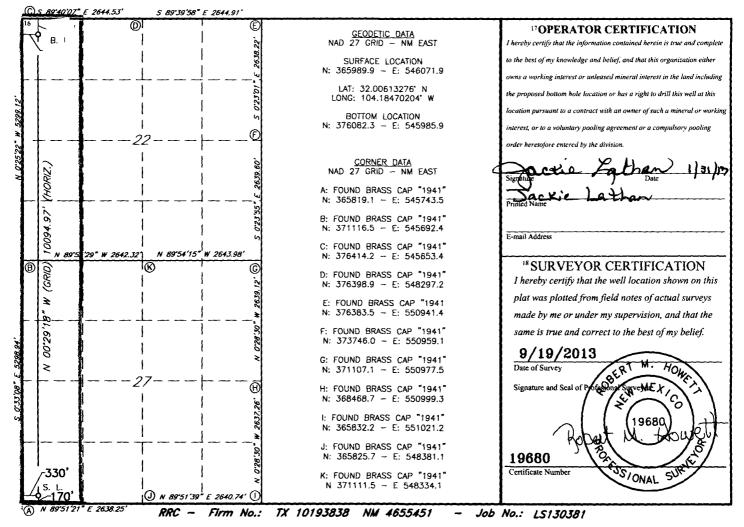

AMENDED REPORT

| WELL LOCATION AND ACREAGE DEDICATION PLAT                                |         |                             |       |             |                         |                  |               |                |               |            |  |
|--------------------------------------------------------------------------|---------|-----------------------------|-------|-------------|-------------------------|------------------|---------------|----------------|---------------|------------|--|
|                                                                          |         |                             |       | 2 Pool Code |                         |                  |               |                |               |            |  |
| 30-c                                                                     | 43331   | 3                           | 0215  | 1           | Hay Hollow; Bone Spring |                  |               |                |               |            |  |
| 4Property Code                                                           |         |                             |       |             | <sup>5</sup> Property N | operty Name      |               |                | 6 Well Number |            |  |
| 315208                                                                   |         | OWL DRAW 27/22 B2MD FED COM |       |             |                         |                  |               |                |               | 1H         |  |
| 70GRID NO.                                                               |         | * Operator Name             |       |             |                         |                  |               |                |               | 9Elevation |  |
| 14744                                                                    |         | MEWBOURNE OIL COMPANY       |       |             |                         |                  |               |                | 3175'         |            |  |
| <sup>10</sup> Surface Location                                           |         |                             |       |             |                         |                  |               |                |               |            |  |
| UL or lot no.                                                            | Section | Township                    | Range | Lot Idn     | Feet from the           | North/South line | Feet From the | East/West line |               | County     |  |
| M                                                                        | 27      | 26S                         | 27E   |             | 170                     | SOUTH            | 330           | WEST           |               | EDDY       |  |
| "Bottom Hole Location If Different From Surface                          |         |                             |       |             |                         |                  |               |                |               |            |  |
| UL or lot no.                                                            | Section | Township                    | Range | Lot Idn     | Feet from the           | North/South line | Feet from the | East/West line |               | County     |  |
| D                                                                        | 22      | 26S                         | 27E   |             | 335                     | NORTH            | 431           | WEST           |               | EDDY       |  |
| 12 Dedicated Acres 13 Joint or Infill 14 Consolidation Code 15 Order No. |         |                             |       |             |                         |                  |               |                |               |            |  |
| 320                                                                      |         |                             |       |             |                         |                  |               |                |               |            |  |