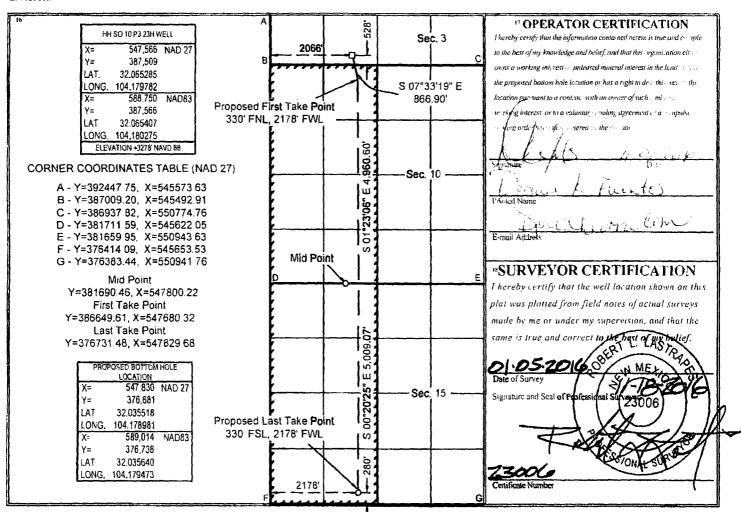

#### WELL LOCATION AND ACREAGE DEDICATION PLAT

| j                           | 'API Num | iber                 | 2 Paul C                         | Code             | 1             |                  | Pool Na       | me     |             | → \ \ \ \ \ \ \ \ \ \ \ \ \ \ \ \ \ \ \ |
|-----------------------------|----------|----------------------|----------------------------------|------------------|---------------|------------------|---------------|--------|-------------|-----------------------------------------|
| 20-01:                      | 5 43     | 932                  | 95/4                             | £                | 1160          | 5 522 2          | 7341 K        | 1 Wing | 10 Cl       | AS)                                     |
| Property Code Property Name |          |                      |                                  |                  |               | <del></del>      | 7 (           | Z v    | Well Number |                                         |
| 3/164                       | 14       | /L/ HH SO 10 P3 2311 |                                  |                  |               |                  | 2311          |        |             |                                         |
| ?ogr                        | ID No.   |                      |                                  | * O              | perator Name  |                  | ····          |        | 9           | Elevation                               |
| 432                         | 3        |                      |                                  | CHEVE            | RON U.S.A. IN | IC.              |               | 1      |             | 3278'                                   |
|                             |          |                      |                                  | <sup>*</sup> Sur | face Locat    | ion              |               |        |             |                                         |
| UL or lot no.               | Section  | Township             | Range                            | Lot Idn          | Feet from the | North/South line | Feet from the | East/W | Vest line   | County                                  |
| N                           | 3        | 26 SOUTH             | 27 EAST, N.M.P.M.                |                  | 528'          | SOUTH            | 2066'         | WES    | ST          | EDDY                                    |
|                             |          |                      | " Bottom I                       | lole Locat       | ion If Diffe  | erent From S     | Surface       |        |             |                                         |
| UL or lot no.               | Section  | Township             | Range                            | Lot Idn          | Feet from the | North/South line | Feet from the | East/W | est line    | County                                  |
| N                           | 15       | 26 SOUTH             | 27 FAST, N.M.P.M.                |                  | 280'          | SOUTH            | 2178'         | WES    | sr          | EDDY                                    |
| Dedicated A                 | )        | llital 10 te         | <sup>14</sup> Consolidation Code | Order No         |               |                  |               |        |             |                                         |