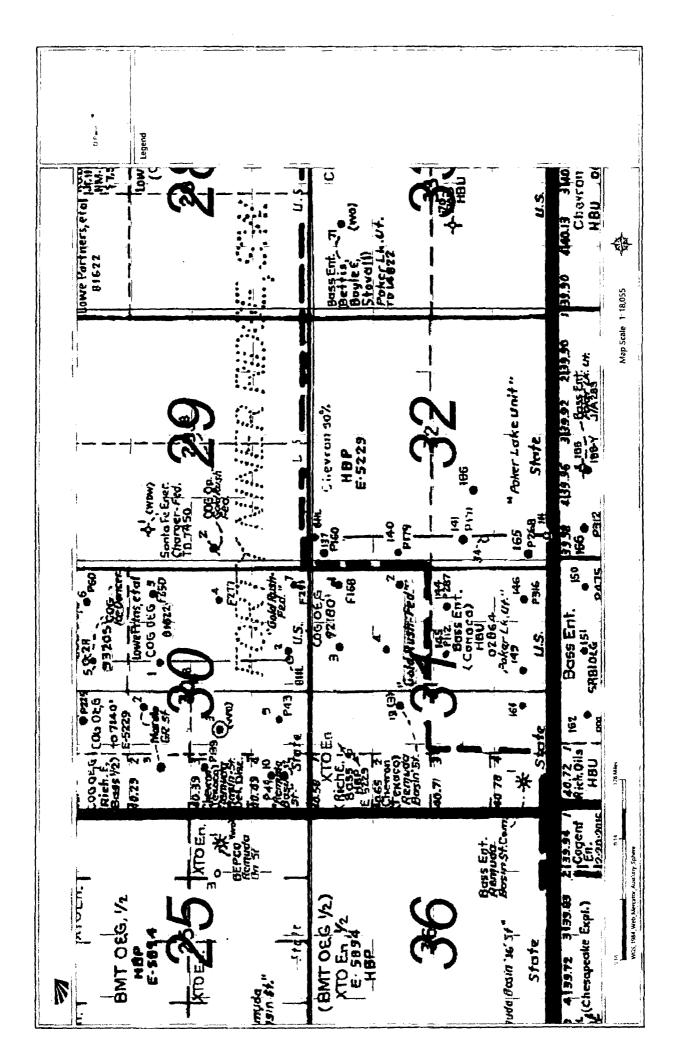

#### 32. Additional remarks, continued

- Map showing lease numbers and locations of leases and wells that will contribute production to the off lease measurement.
   Facility Diagrams
   Plat of the location
   Interest owners notification letters.

COG Operating LLC will keep all production separate.

I have attached proof of notice to our working interest owners, a diagram of our battery facility and a map with lease boundaries showing all well and facility locations.

Ice Dancer 30 Federal Com #2H Eddy County, NM API# 30-015-39473

SHL: 475' FSL & 1980' FEL of Sec 30- T23S R30E BHL: 342' FNL & 2256' FEL of Sec 30- T23S R30E

Forty Niner Ridge; BS

The Off-Lease Measurement facility will be located at the Gold Rush 31 Federal #1. 660 'FNL & 330' FEL of Sec 31-T23S R30E. The gas sales meter is located at SESE Sec 23 T23S R29E. Latitude 32.272885 and Longitude -103.948023.