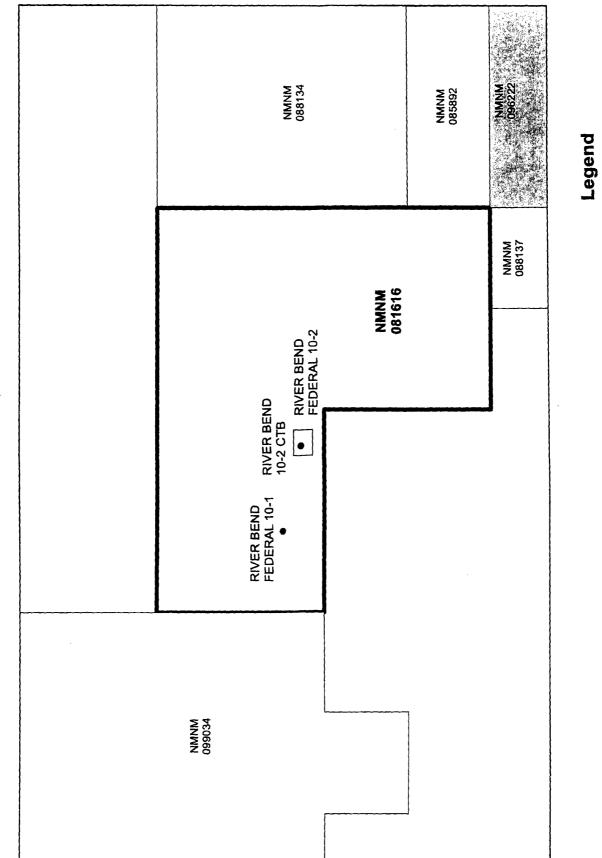

### The BLM's interest, of 12.5%, is identical in all wells. All wells are in the Bone Spring formation.