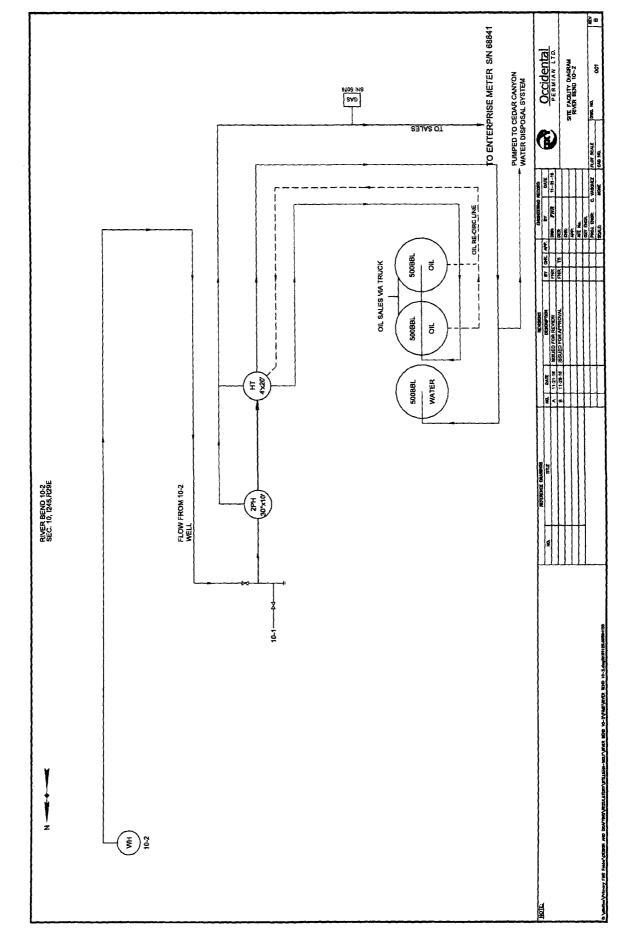

### The BLM's interest, of 12.5%, is identical in all wells. All wells are in the Bone Spring formation.