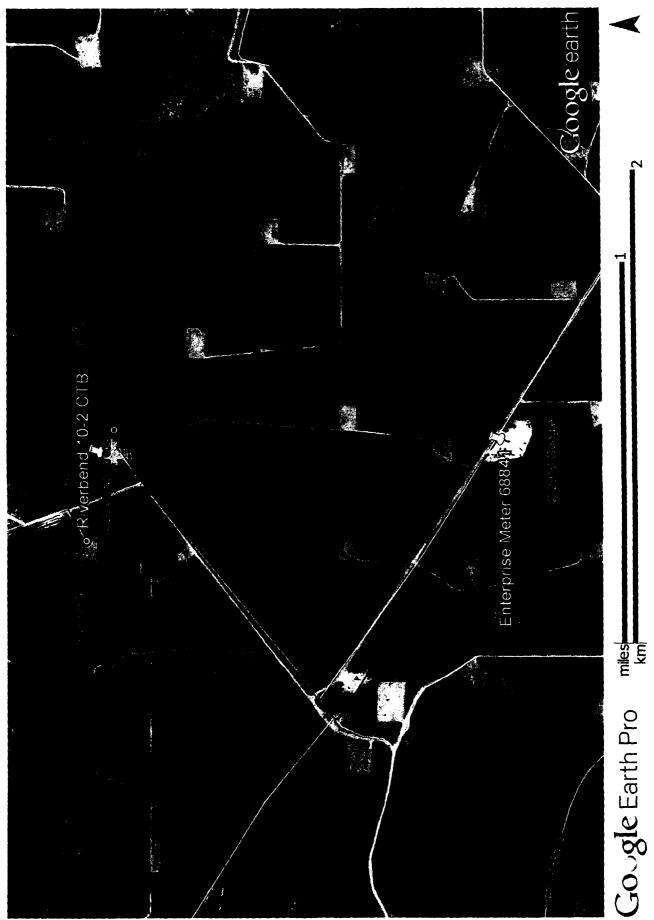

### The BLM's interest, of 12.5%, is identical in all wells. All wells are in the Bone Spring formation.