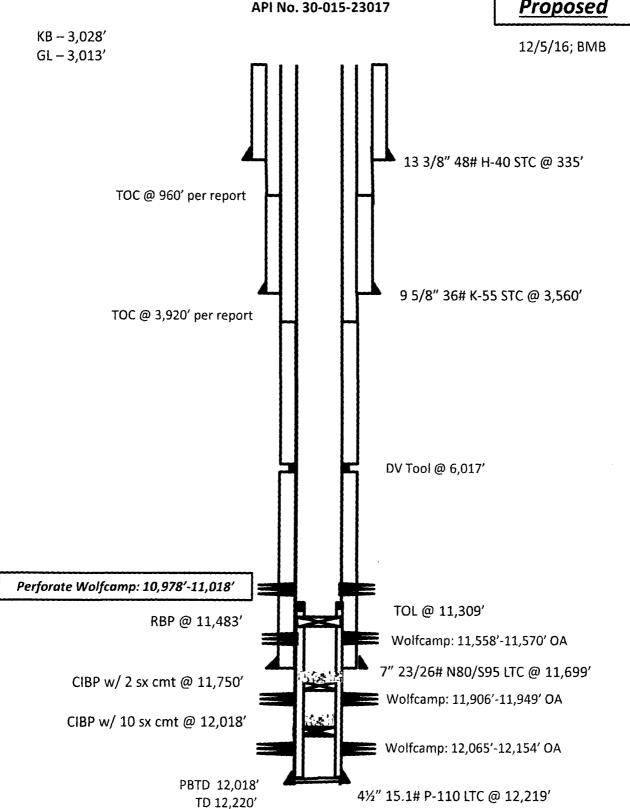

## **Ross Draw 8** Section 27 T26S R30E **Eddy County, New Mexico**

**Proposed** 

### **Ross Draw 8**

Section 27 T26S R30E Eddy County, New Mexico API No. 30-015-23017

**Current** 

KB - 3,028'12/5/16; BMB GL - 3,013' 13 3/8" 48# H-40 STC @ 335' TOC @ 960' per report 9 5/8" 36# K-55 STC @ 3,560' TOC @ 3,920' per report Tubing top to btm: 344 jts 2-7/8" 6.5# L-80 8rd tbg 2-7/8" Seat Nipple 7" RTTS Packer @ 11,152' 6' X 2-3/8" N-80 4.7# 8rd tbg sub 2-3/8" X 1.875: XN Nipple w/ 1.791" No-Go DV Tool @ 6,017' WEG @ 11,160' 7" Halliburton RTTS pkr @ 11,152' TOL @ 11,309' Wolfcamp: 11,558'-11,570' OA 7" 23/26# N80/S95 LTC @ 11,699' Set CIBP @ 11,750' w/ 4 sx cmt Wolfcamp: 11,906'-11,949' OA CIBP w/ 10 sx cmt @ 12,018' Wolfcamp: 12,065'-12,154' OA PBTD 12,018' 4½" 15.1# P-110 LTC @ 12,219'

TD 12,220'