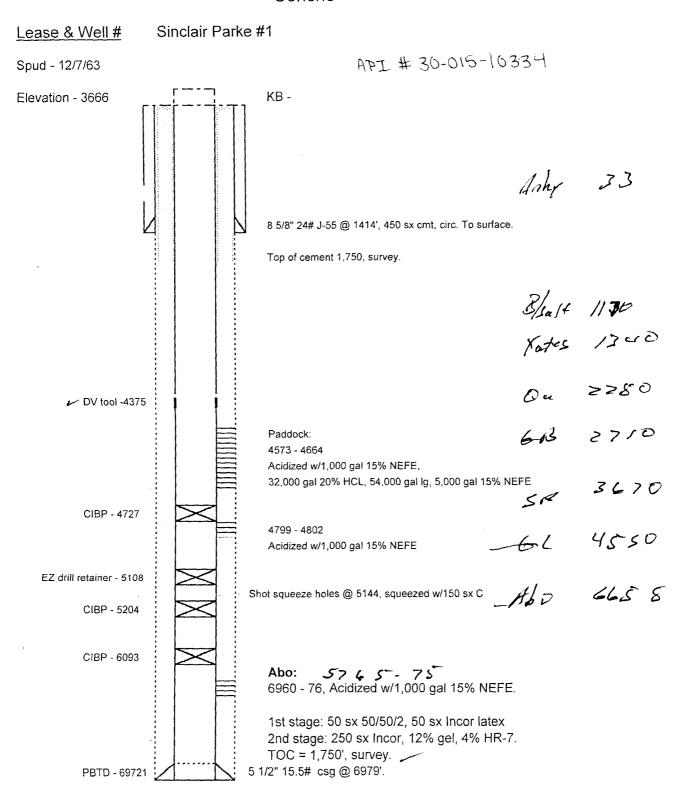

1. Plugging operations shall commence within <u>ninety (90)</u> days from the approval date of this Notice of Intent to Abandon.

If you are unable to plug the well by the 90<sup>th</sup> day provide this office, prior to the 90<sup>th</sup> day, with the reason for not meeting the deadline and a date when we can expect the well to be plugged. Failure to do so will result in enforcement action.

The rig used for the plugging procedure cannot be released and moved off without the prior approval of the authorized officer. Failure to do so may result in enforcement action.

- 2. <u>Notification:</u> Contact the appropriate BLM office at least 24 hours prior to the commencing of any plugging operations. For wells in Chaves and Roosevelt County, call 575-627-0272; Eddy County, call 575-361-2822; Lea County, call 575-393-3612.
- 3. <u>Blowout Preventers</u>: A blowout preventer (BOP), as appropriate, shall be installed before commencing any plugging operation. The BOP must be installed and maintained as per API and manufacturer recommendations. The minimum BOP requirement is a 2M system for a well not deeper than 9,090 feet; a 3M system for a well not deeper than 13,636 feet; and a 5M system for a well not deeper than 22,727 feet.
- 4. <u>Mud Requirement:</u> Mud shall be placed between all plugs. Minimum consistency of plugging mud shall be obtained by mixing at the rate of 25 sacks (50 pounds each) of gel per 100 barrels of **brine** water. Minimum nine (9) pounds per gallon.
- 5. <u>Cement Requirement</u>: Sufficient cement shall be used to bring any required plug to the specified depth and length. Any given cement volumes on the proposed plugging procedure are merely estimates and are not final. Unless specific approval is received, no plug except the surface plug shall be less than 25 sacks of cement. Any plug that requires a tag will have a minimum WOC time of 4 hours.

In lieu of a cement plug across perforations in a cased hole (not for any other plugs), a bridge plug set within 50 feet to 100 feet above the perforations shall be capped with 25 sacks of cement. If a bailer is used to cap this plug, 35 feet of cement shall be sufficient. Before pumping or bailing cement on top of CIBP, tag will be required to verify depth. Based on depth, a tag of the cement may be deemed necessary.

Unless otherwise specified in the approved procedure, the cement plug shall consist of either Neat Class "C", for up to 7,500 feet of depth or Neat Class "H", for deeper than 7,500 feet plugs.

6. Below Ground Level Cap (Lesser Prairie-Chicken Habitat): All casing shall be cut-off at the base of the cellar or 3 feet below final restored ground level (whichever is deeper). The BLM is to be notified a minimum of 4 hours prior to the wellhead being cut off to verify that cement is to surface in the casing and all annuluses. Wellhead cut off shall commence within ten (10) calendar days of the well being plugged. If the cut off cannot be done by the 10<sup>th</sup> day, the BLM is to be contacted with justification to receive an extension for completing the cut off. Upon the plugging and subsequent abandonment of wells that are located in lesser prairie-chicken habitat, the casings shall be cut-off at the base of the cellar or 3 feet below final restored ground level (whichever is deeper). The well bore shall then be covered with a metal plate at least ¼ inch thick and welded in place. A weep hole shall be left in the plate and/or casing.