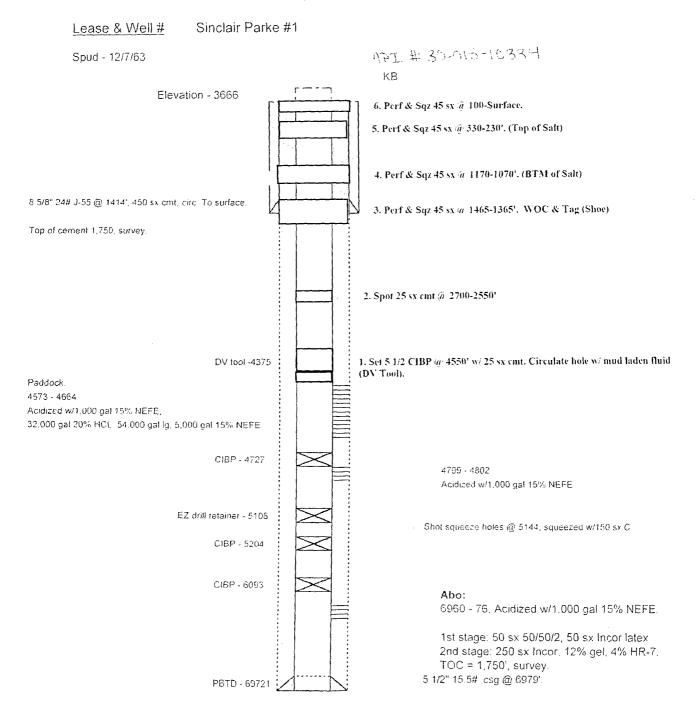

1. Plugging operations shall commence within <u>ninety (90)</u> days from the approval date of this Notice of Intent to Abandon.

If you are unable to plug the well by the 90<sup>th</sup> day provide this office, prior to the 90<sup>th</sup> day, with the reason for not meeting the deadline and a date when we can expect the well to be plugged. Failure to do so will result in enforcement action.

The rig used for the plugging procedure cannot be released and moved off without the prior approval of the authorized officer. Failure to do so may result in enforcement action.

- 2. <u>Notification:</u> Contact the appropriate BLM office at least 24 hours prior to the commencing of any plugging operations. For wells in Chaves and Roosevelt County, call 575-627-0272; Eddy County, call 575-361-2822; Lea County, call 575-393-3612.
- 3. <u>Blowout Preventers</u>: A blowout preventer (BOP), as appropriate, shall be installed before commencing any plugging operation. The BOP must be installed and maintained as per API and manufacturer recommendations. The minimum BOP requirement is a 2M system for a well not deeper than 9,090 feet; a 3M system for a well not deeper than 13,636 feet; and a 5M system for a well not deeper than 22,727 feet.
- 4. <u>Mud Requirement:</u> Mud shall be placed between all plugs. Minimum consistency of plugging mud shall be obtained by mixing at the rate of 25 sacks (50 pounds each) of gel per 100 barrels of **brine** water. Minimum nine (9) pounds per gallon.
- 5. <u>Cement Requirement</u>: Sufficient cement shall be used to bring any required plug to the specified depth and length. Any given cement volumes on the proposed plugging procedure are merely estimates and are not final. Unless specific approval is received, no plug except the surface plug shall be less than 25 sacks of cement. Any plug that requires a tag will have a minimum WOC time of 4 hours.

In lieu of a cement plug across perforations in a cased hole (not for any other plugs), a bridge plug set within 50 feet to 100 feet above the perforations shall be capped with 25 sacks of cement. If a bailer is used to cap this plug, 35 feet of cement shall be sufficient. Before pumping or bailing cement on top of CIBP, tag will be required to verify depth. Based on depth, a tag of the cement may be deemed necessary.

Unless otherwise specified in the approved procedure, the cement plug shall consist of either Neat Class "C", for up to 7,500 feet of depth or Neat Class "H", for deeper than 7,500 feet plugs.

6. Below Ground Level Cap (Lesser Prairie-Chicken Habitat): All casing shall be cut-off at the base of the cellar or 3 feet below final restored ground level (whichever is deeper). The BLM is to be notified a minimum of 4 hours prior to the wellhead being cut off to verify that cement is to surface in the casing and all annuluses. Wellhead cut off shall commence within ten (10) calendar days of the well being plugged. If the cut off cannot be done by the 10<sup>th</sup> day, the BLM is to be contacted with justification to receive an extension for completing the cut off. Upon the plugging and subsequent abandonment of wells that are located in lesser prairie-chicken habitat, the casings shall be cut-off at the base of the cellar or 3 feet below final restored ground level (whichever is deeper). The well bore shall then be covered with a metal plate at least ¼ inch thick and welded in place. A weep hole shall be left in the plate and/or casing.