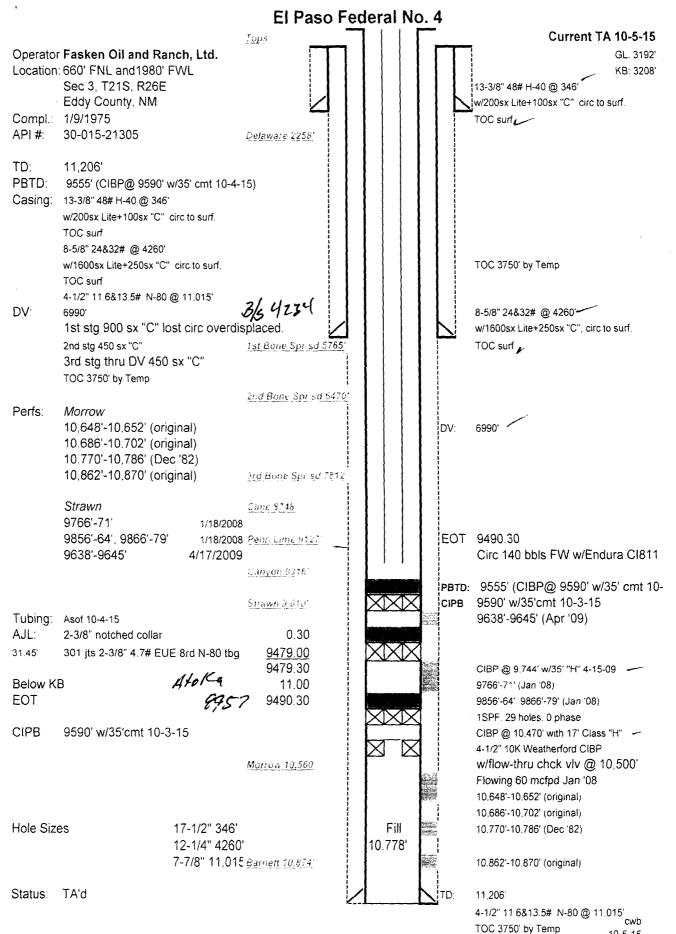

#### **Recommended Procedure** EL Paso Fed. No. 4 AFE # 3418

| OBJECTIVE:                       | Plug and Abandon                                            |
|----------------------------------|-------------------------------------------------------------|
| WELL DATA (as of 10-5-15):       |                                                             |
| 13-3/8" 48# H-40 casing:         | Set at 346', cement circ.                                   |
| 8-5/8" 24 & 32# J-55 casing:     | Set at 4260' cement circ.                                   |
| 4-1/2" 11.6 & 13.5# N-80 casing: | Set at 11,019.64 DV @ 6990', TOC @ 3750'.                   |
| Perfs & plugs:                   | CIBP @ 9590' w/35' "H" 10-5-15)                             |
|                                  | Strawn: 9766'-71'; 9866'-79'                                |
|                                  | CIBP @ 9744' w/35' "H" 4-15-09                              |
| •                                | Strawn: 9638'-45' (4-15-09)                                 |
|                                  | CIBP @ 10470' w/1.5 sx "H" 4-14-09                          |
|                                  | Morrow: 10,648'- 10,652', 10,686' - 10,702', 10,770'-       |
|                                  | 10,786', 10,862' – 10870'.                                  |
| Tubing:                          | 2-3/8:" notched collar (0.30'), 301 jts 2-3/8" EUE 8rd N-80 |
|                                  | (9,479'). EOT 9490.30' KB                                   |
| KB:                              | 14'                                                         |
| TD:                              | 11,206'                                                     |
| PBTD:                            | 9555', well circulated w/FW containing packer fluid 10-5-15 |
|                                  | •                                                           |