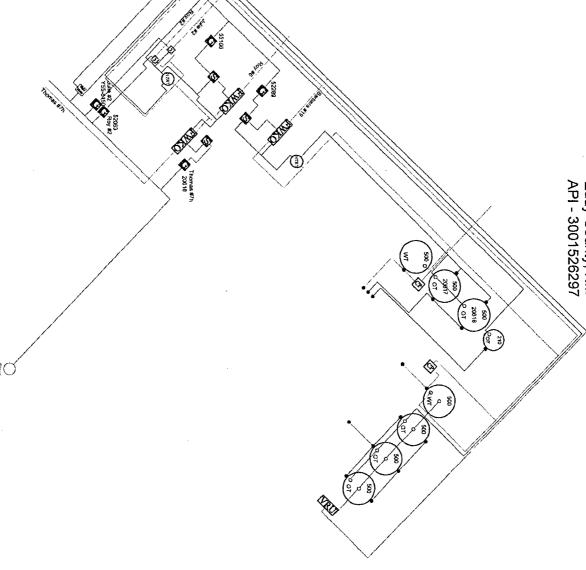

## **ROY AET Battery**

710' FSL & 710' FWL \* Sec 8 - T19S-R25E\* Unit M Eddy County, NM API - 3001526297

This diagram is subject to the Yates Petroleum Corporation August 1983 Security Plan which is on file at 105 South 4th Street, Artesia, NM

■ \* Valve Closed

○ \* Valve Opened

FWKO = Free Water Knock Out VRU = Vapor Recovery Unit Seperator

Heater Treater

Circulating Pump

3 = 3 Phase Separator

The production will be measured and sold at the Roy AET tank battery facilities located at SWSW, Sec. 8-T19S-R25E. Please see site facility diagram and other documentation attach.

All owners are being notified, see attached documentation.