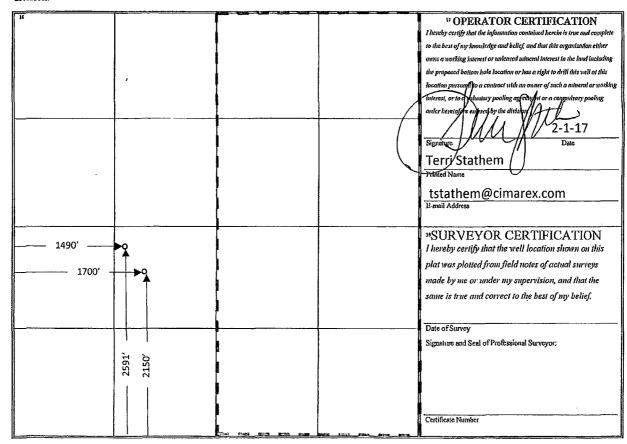

☐ AMENDED REPORT

WELL LOCATION AND ACREAGE DEDICATION PLAT

|                              |                      | W.J                         | CLL LO        | CATIO                          | AND ACK                    | EAGE DEDIC              | ALION PLA                 | 1              |                    |
|------------------------------|----------------------|-----------------------------|---------------|--------------------------------|----------------------------|-------------------------|---------------------------|----------------|--------------------|
|                              | API Numbe<br>-015-33 |                             | 9             | <sup>2</sup> Pool Code<br>7693 | Bla                        | ck River; Wolf          | ³ Pool Nan<br>camp, South | west (Gas)     |                    |
| Property (                   |                      |                             |               |                                | *Property I<br>White City  | Yanne<br>y 31 Federal A |                           | ٠٠,            | Vell Number 2      |
| <sup>7</sup> ogrid<br>162683 |                      |                             |               | Cima                           | Operator ?<br>rex Energy ( | Yame<br>Co. of Colorad  | 0                         | 1              | Elevation<br>3493' |
|                              |                      |                             |               |                                | <sup>10</sup> Surface I    | Location                |                           |                |                    |
| UL or lot no.                | Section              | Township                    | Range         | Lot Idn                        | Feet from the              | North/South line        | Feet from the             | Bast/West line | County             |
| K                            | 31                   | 245                         | 26E           | 1                              | 2150                       | South                   | West                      | Eddy           |                    |
|                              |                      |                             | ". Bot        | tom Hol                        | e Location If              | Different Fron          | 1 Surface                 |                |                    |
| UL or lot no.                | Section              | Township                    | Range         | Lot Idn                        | Feet from the              | North/South line        | Peet from the             | East/West line | County             |
| K                            | 31                   | 245                         | 26E           |                                | 2591                       | South                   | 1490                      | West           | Eddy               |
| Dedicated Acres              | s Joint o            | r Infill · <sup>14</sup> Co | nsolidation ( | Code 15 Or                     | der No.                    |                         |                           |                |                    |