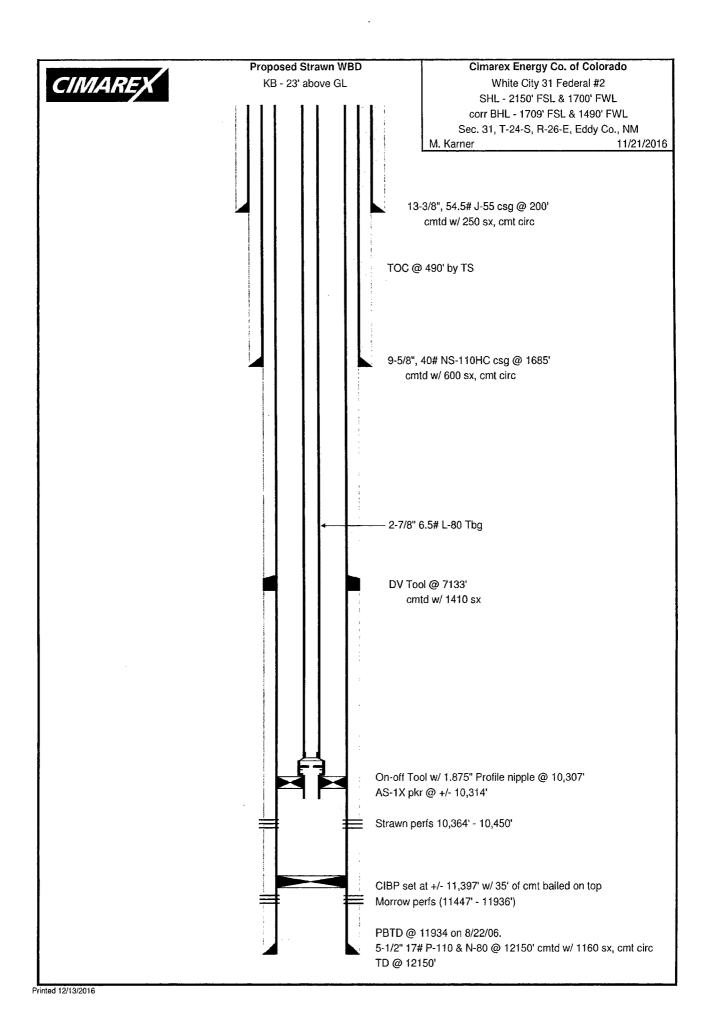

2-7/8" 6.5# L-80 8rd, EOT @ 11,400'

Packer

5-1/2" x 2-7/8" Versaset packer @ 11,400'

Current White City Penn Perfs:

Morrow (11,447' – 11,936')

Proposed White City Penn Perfs:

Strawn (10,359' - 10,504')

# White City; Penn (Strawn) Add Pay Procedure

Notify BLM 24 hours prior to starting operations.

- 1. Test anchors prior to moving in rig.
- 2. Move in rig up pulling unit.
- 3. Kill well as necessary with 7% KCl.
- 4. Nipple down wellhead, nipple up 5,000 psi blow out preventer stack.
- 5. Release Versaset pkr @ 11,400' & TOOH w/ 2-7/8" 6.5# L-80 tbg & packer. Stand back tbg. Scan tubing during TOOH.
- 6. TIH w/ CIBP on 2-7/8" 6.5# L-80 tbg to set CIBP at +/- 11,412'
- 7. Pump 25 sacks class H cement down tubing to pump balanced plug. Abandon Morrow.
- 8. TOOH 1000' and reverse circulate 2 tbg volumes
- 9. WOC 6-8 hours
- 10. Test casing to 5,000 psi on chart for 30 minutes with no more than 10% leakoff.
- 11. RIH w/ 4.6" gauge ring and junk basket on electric line to +/- 10,504'
- 12. RIH with 3-1/8" casing guns on electric line and perforate Strawn from 10,359' 10,504'

#### Page 2 – White City 31 Fed 2

- 13. RIH w/ BHA described below from downhole up:
  - a. 2-7/8" WEG
  - b. 2-7/8" pump out plug pinned for 1,500 2,000 psi differential pressure
  - c. 1.875" XN profile nipple
  - d. 10' 2-7/8" 6.5# L-80 tbg sub
  - e. 5-1/2" x 2-7/8" Arrowset 1X packer and on-off tool stinger w/ 1.875" X profile nipple
- 14. RD WL and lubricator
- 15. TIH w/on/off tool overshot, GLVs, and 2-7/8" 6.5# L-80 tbg. Hydrotest in hole to 8500 psi.
- 16. Latch overshot onto on-off tool and space out tubing
- 17. ND BOP, NU WH
- 18. RDMO pulling unit
- 19. RU pump truck and pump out plug
- 20. MIRU Propetro acid
- 21. Pump 19,000 total gallons of 15% NEFE HCl with 225 ball sealers down 5-1/2" casing
- 22. Flush with 1 tubing volume 2% KCl
- 23. Put well on production. Swab well as necessary