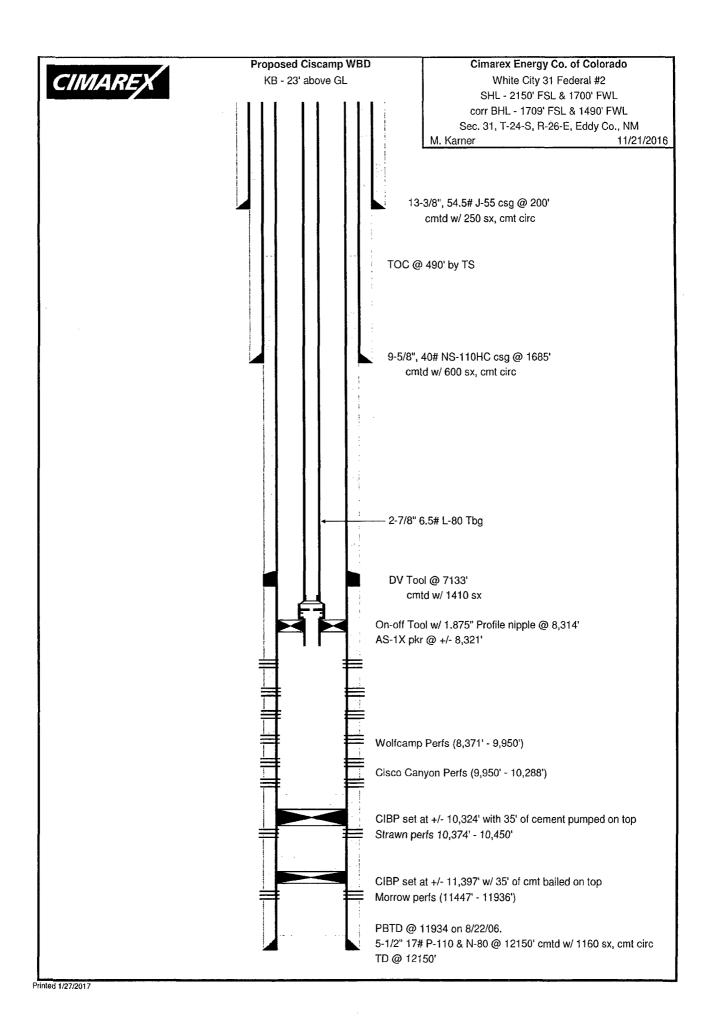

# Cisco Canyon & Wolfcamp (Ciscamp) Recompletion Procedure

Proposed RC Perfs Wolfcamp (8,371' – 9,950') & Cisco Canyon (9,950' – 10,288')

#### **Procedure**

- 1. Test anchors prior to MIRU PU.
- 2. MIRU PU, rental flare, and choke manifold.
- 3. Kill well with produced water if available or FW as necessary.
- 4. ND WH, NU 5K BOP
- 5. Release packer and TOOH w/ 2-7/8" 6.5# L-80 tbg. Stand back Tubing.
- 6. RU Wireline and 5k lubricator
- 7. RIH w/ GR/JB to +/- 10,324'
- 8. RIH w/ CIBP and set at +/- 10,324'
- 9. RIH to bail 35' of cement on top of CIBP at +/- 10,324' abandon Strawn

#### Page 3 – White City 31 Fed 2

- 14. Test frac valves and flow cross prior to frac job. Arrange for these items, manlift, forklift, and Pace testers to be on location the day before the frac job to test so that we do not have the frac waiting on a successful test the following day.
- 15. RU frac valves, flow cross, and goat head
- 16. RIH w/ gauge ring/junk basket for 5-1/2" 17# P-110 csg to +/- 10,288'
- 17. Perforate Cisco Canyon from 9,950' 10,288'.
- 18. RU frac and flowback equipment.
- 19. Acidize and frac Cisco Canyon perfs down casing.
- 20. Set 10k flow through composite plug 15' uphole of top perforation
- 21. Test to 8,500 psi
- 22. Perforate Wolfcamp from 8,371′ 9,950′.
- 23. Acidize and frac Wolfcamp perfs down casing.
- 24. Set 10k flow through composite plug 15' above top perforation
- 25. Test to 8,500 psi
- 26. RD frac
- 27. MIRU 2" coiled tbg unit.
- 28. RIH w/ blade mill & downhole motor on 2" CT and drill out sand and composite plugs using freshwater for circulation. Pump sweeps each time a plug is tagged, each time a plug is drilled out, and every 60 bbls pumped.
- 29. Clean out to PBTD 10,289'
- 30. POOH w/ blade mill, motor & CT
- 31. RDMO coiled tbg unit.
- 32. Flow back well for 24 hours, then SI well overnight.
- 33. RU wireline and lubricator.
- 34. RIH w/ GR/JB for 5-1/2" 17# P-110 to +/- 8,321'
- 35. RIH w/ 2-7/8" WEG, 2-7/8" pump out plug pinned for 1,500 2,000 psi differential pressure, 10' 2-7/8" 4.7# L-80 tbg sub w/ 1.875" XN profile nipple w/ blanking plug in place, 5-1/2" Arrowset 1X packer and on-off tool stinger w/ 1.875" X profile nipple. Set packer +/- 8,321'. From downhole up:
  - a. 2-7/8" WEG
  - b. 2-7/8" pump out plug pinned for 1,500 2,000 psi differential pressure
  - c. 1.875" XN profile nipple
  - d. 10' 2-7/8" 6.5# L-80 tbg sub
  - e. 5-1/2" x 2-7/8" Arrowset 1X packer and on-off tool stinger w/ 1.875" X profile nipple
- 36. RD WL and lubricator
- 37. ND goat head and frac valve, NU BOP, MIRU Pulling Unit
- 38. TIH w/ on/off tool overshot, GLVs, and 2-7/8" 6.5# L-80 tbg.
- 39. Latch overshot onto on-off tool and space out tubing
- 40. ND BOP, NU WH
- 41. RDMO pulling unit
- 42. RU pump truck and pump out plug. Put well on production.