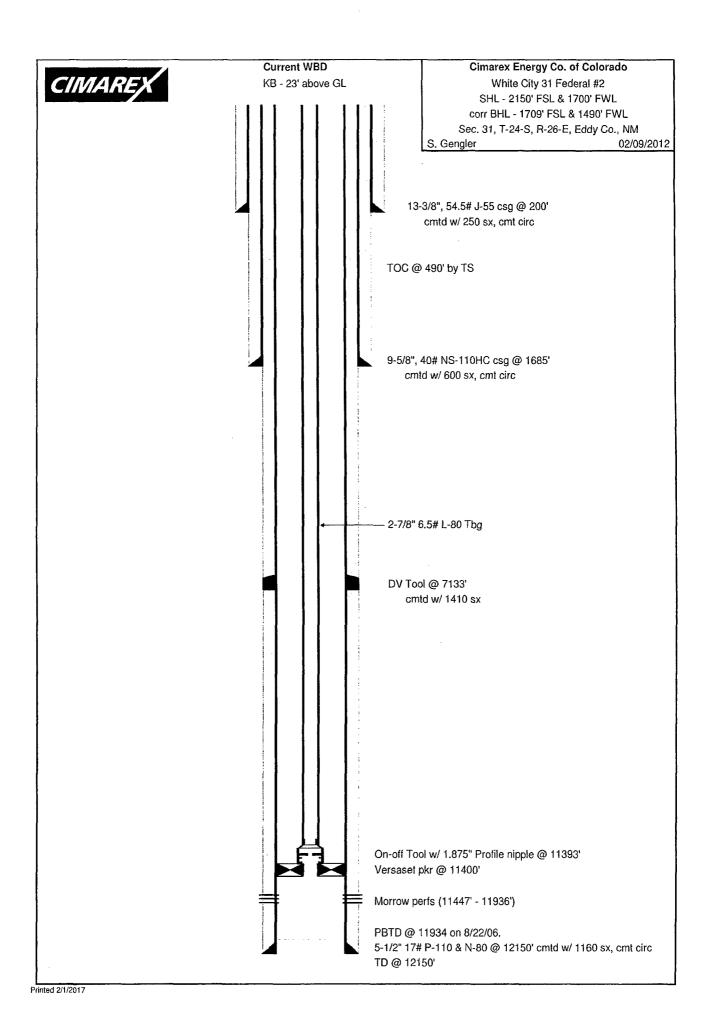

### White City 31 Fed 2

Well Data

KB

21'

TD

12,150'

PBTD

11,934'

Casing

13-3/8" 54.5# J-55 @ 200'. Cmt'd w/ 250 sx, cmt circ

9-5/8" 40# NS-110HC @ 1,685'. Cmt'd w/ 600 sx, cmt circ

5-1/2" 17# P-110 & N-80 @ 12,150'. Cmtd w/ 1,160 sx. DV @ 7,133'. TOC @

490' by TS

Tubing

2-7/8" 6.5# L-80 8rd, EOT @ 11,400'

Packer

5-1/2" x 2-7/8" Versaset packer @ 11,400'

Current White City Penn Perfs:

Morrow (11,447' – 11,936')

Proposed White City Penn Perfs:

Strawn (10,359' - 10,504')