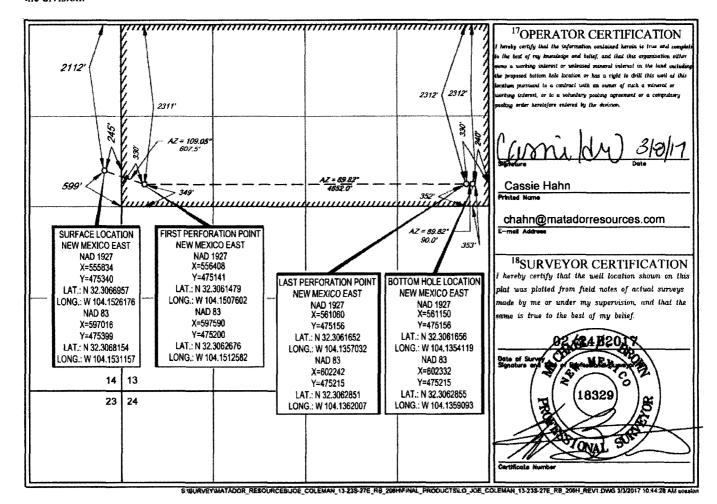

RECEIVED

AMENDED REPORT

WELL LOCATION AND ACREAGE DEDICATION PLAT

|                        | WELLICOTION  | D ACKEAGE DEDICATION I EAT    |                          |  |
|------------------------|--------------|-------------------------------|--------------------------|--|
| <sup>1</sup> API Numb  | er Pool Code | <sup>3</sup> Pool Name        |                          |  |
| 30-015-44059           | 98220        | PURPLE SAGE-WOLFCAMP GAS POOL |                          |  |
| Property Code          |              | <sup>5</sup> Property Name    | <sup>6</sup> Well Number |  |
| 317424                 | JOE COLEM    | AN 13-23S-27E RB              | #206H                    |  |
| <sup>7</sup> OGRID No. |              | Operator Name                 | Elevation                |  |
| 228937                 | MATADOR PR   | RODUCTION COMPANY             | 3108'                    |  |

10 Surface Location

| 1 | UL or lot no. | Section | Township | Range | Lot Ida | Feet from the | North/South line | Feet from the | East/West line | County |
|---|---------------|---------|----------|-------|---------|---------------|------------------|---------------|----------------|--------|
|   | H             | 14      | 23-S     | 27-E  | -       | 2112'         | NORTH            | 245'          | EAST           | EDDY   |

| UL or lot no.                        | Section<br>13            | Township<br>23-S       | Range<br>27-E    | Lot Idn            | Feet from the 2312' | North/South line NORTH | Feet from the 240' | East/West line<br>EAST | County EDDY |
|--------------------------------------|--------------------------|------------------------|------------------|--------------------|---------------------|------------------------|--------------------|------------------------|-------------|
| <sup>32</sup> Dedicated Acres<br>320 | <sup>73</sup> Joint or I | nfill <sup>14</sup> Co | nsulidation Code | <sup>15</sup> Orde | er No.              |                        |                    |                        |             |

No allowable will be assigned to this completion until all interests have been consolidated or a non-standard unit has been approved by the division.