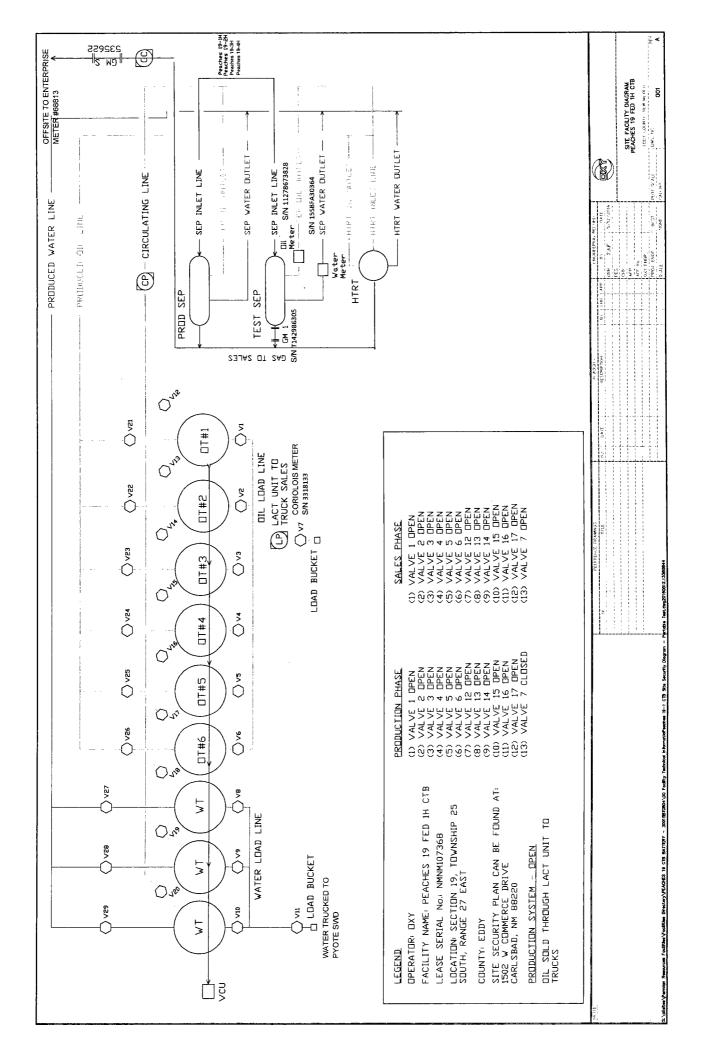

| Do not use thi                                                                                                                                                                                                                                                                                                                                                                                                                                                                                                                                                                                                                                                                                                                                                           | 's form for proposals to dri                                             | llortore-eont@intan 🛭 🗗 🕰                                           | PIOCE                                                          | 77 11 N              |  |  |
|--------------------------------------------------------------------------------------------------------------------------------------------------------------------------------------------------------------------------------------------------------------------------------------------------------------------------------------------------------------------------------------------------------------------------------------------------------------------------------------------------------------------------------------------------------------------------------------------------------------------------------------------------------------------------------------------------------------------------------------------------------------------------|--------------------------------------------------------------------------|---------------------------------------------------------------------|----------------------------------------------------------------|----------------------|--|--|
| abandoned wel                                                                                                                                                                                                                                                                                                                                                                                                                                                                                                                                                                                                                                                                                                                                                            | II. Use form 3160-3 (APD) f                                              | or such proposals.                                                  | ITESI 3. If Indian, Allottee of                                | or Tribe Name        |  |  |
| SUBMIT IN 1                                                                                                                                                                                                                                                                                                                                                                                                                                                                                                                                                                                                                                                                                                                                                              |                                                                          | 7. If Unit or CA/Agreement, Name and/or No.<br>MultipleSee Attached |                                                                |                      |  |  |
| 1. Type of Well                                                                                                                                                                                                                                                                                                                                                                                                                                                                                                                                                                                                                                                                                                                                                          |                                                                          | 8. Well Name and No.<br>MultipleSee Attached                        |                                                                |                      |  |  |
| Ø Oil Well ☐ Gas Well ☐ Oth     Name of Operator                                                                                                                                                                                                                                                                                                                                                                                                                                                                                                                                                                                                                                                                                                                         | 9. API Well No.                                                          |                                                                     |                                                                |                      |  |  |
| OXY USA INCORPORATED                                                                                                                                                                                                                                                                                                                                                                                                                                                                                                                                                                                                                                                                                                                                                     | MultipleSee A                                                            | ttached                                                             |                                                                |                      |  |  |
| 3a. Address<br>5 GREENWAY PLAZA SUITE<br>HOUSTON, TX 77046-0521                                                                                                                                                                                                                                                                                                                                                                                                                                                                                                                                                                                                                                                                                                          | b. Phone No. (include area code)<br>h: 713-366-5945                      | 10. Field and Pool or<br>MultipleSee A                              | 10. Field and Pool or Exploratory Area<br>MultipleSee Attached |                      |  |  |
| 4. Location of Well (Footage, Sec., T                                                                                                                                                                                                                                                                                                                                                                                                                                                                                                                                                                                                                                                                                                                                    |                                                                          | 11. County or Parish,                                               | 11. County or Parish, State                                    |                      |  |  |
| MultipleSee Attached                                                                                                                                                                                                                                                                                                                                                                                                                                                                                                                                                                                                                                                                                                                                                     |                                                                          | EDDY COUNT                                                          | Y, NM                                                          |                      |  |  |
| 12. CHECK THE AF                                                                                                                                                                                                                                                                                                                                                                                                                                                                                                                                                                                                                                                                                                                                                         | PPROPRIATE BOX(ES) TO                                                    | INDICATE NATURE OF                                                  | NOTICE, REPORT, OR OT                                          | HER DATA             |  |  |
| TYPE OF SUBMISSION                                                                                                                                                                                                                                                                                                                                                                                                                                                                                                                                                                                                                                                                                                                                                       | TYPE OF ACTION                                                           |                                                                     |                                                                |                      |  |  |
| S National CL days                                                                                                                                                                                                                                                                                                                                                                                                                                                                                                                                                                                                                                                                                                                                                       | ☐ Acidize                                                                | ☐ Deepen                                                            | ☐ Production (Start/Resume)                                    | ☐ Water Shut-Off     |  |  |
| ■ Notice of Intent                                                                                                                                                                                                                                                                                                                                                                                                                                                                                                                                                                                                                                                                                                                                                       | ☐ Alter Casing                                                           | ☐ Hydraulic Fracturing                                              | ☐ Reclamation                                                  | ■ Well Integrity     |  |  |
| ☐ Subsequent Report                                                                                                                                                                                                                                                                                                                                                                                                                                                                                                                                                                                                                                                                                                                                                      | □ Casing Repair                                                          | ☐ New Construction                                                  | Recomplete                                                     | Other                |  |  |
| ☐ Final Abandonment Notice                                                                                                                                                                                                                                                                                                                                                                                                                                                                                                                                                                                                                                                                                                                                               | ☐ Change Plans                                                           | □ Plug and Abandon                                                  | □ Temporarily Abandon                                          | Surface Commingling  |  |  |
|                                                                                                                                                                                                                                                                                                                                                                                                                                                                                                                                                                                                                                                                                                                                                                          | ☐ Convert to Injection                                                   | ☐ Plug Back                                                         | ■ Water Disposal                                               |                      |  |  |
| testing has been completed. Final Abandonment Notices must be filed only after all requirements, including reclamation, have been completed and the operator has determined that the site is ready for final inspection.  Oxy is providing an updated facility diagram for approved commingle of the Peaches 19 CTB for the following wells: Peaches 19 1H, Peaches 19 2H, Peaches 19 3H and Peaches 19 4H.  Allocation will be performed via well test. Oil will be measured via the test separator oil meter (S/N 11278673828). Gas will be measured via the test separator gas meter (S/N T142986305).  Gas leaving the facility will be measured through Oxy check meter (S/N 535622).  Oil leaving the facility will be measured through a LACT unit (S/N 3318133). |                                                                          |                                                                     |                                                                |                      |  |  |
| 14. I hereby certify that the foregoing is true and correct.  Electronic Submission #364113 verified by the BLM Well Information System  For OXY USA INCORPORATED, sent to the Carlsbad  Committed to AFMSS for processing by DUNCAN WHITLOCK on 01/25/2017 (17DW0008SE)                                                                                                                                                                                                                                                                                                                                                                                                                                                                                                 |                                                                          |                                                                     |                                                                |                      |  |  |
| Name (Printed/Typed) TAYLOR                                                                                                                                                                                                                                                                                                                                                                                                                                                                                                                                                                                                                                                                                                                                              | Title PRODU                                                              | CTION ENGINEER                                                      | ;                                                              |                      |  |  |
|                                                                                                                                                                                                                                                                                                                                                                                                                                                                                                                                                                                                                                                                                                                                                                          |                                                                          |                                                                     |                                                                |                      |  |  |
| Signature (Electronic S                                                                                                                                                                                                                                                                                                                                                                                                                                                                                                                                                                                                                                                                                                                                                  |                                                                          | Date 01/18/20                                                       |                                                                |                      |  |  |
|                                                                                                                                                                                                                                                                                                                                                                                                                                                                                                                                                                                                                                                                                                                                                                          | THIS SPACE FOR                                                           | FEDERAL OR STATE (                                                  | OFFICE USE                                                     |                      |  |  |
| _Approved By_DUNCAN WHITLOCK                                                                                                                                                                                                                                                                                                                                                                                                                                                                                                                                                                                                                                                                                                                                             |                                                                          | TitleTECHNICA                                                       | AL LPET                                                        | Date 01/25/2017      |  |  |
| Conditions of approval, if any, are attached certify that the applicant holds legal or equivalent would entitle the applicant to condu                                                                                                                                                                                                                                                                                                                                                                                                                                                                                                                                                                                                                                   | nject lease                                                              | Office Carlsbad                                                     |                                                                |                      |  |  |
| Title 18 U.S.C. Section 1001 and Title 43 States any false, fictitious or fraudulent s                                                                                                                                                                                                                                                                                                                                                                                                                                                                                                                                                                                                                                                                                   | U.S.C. Section 1212, make it a crimstatements or representations as to a | ne for any person knowingly and ny matter within its jurisdiction.  | willfully to make to any department or                         | agency of the United |  |  |

#### Wells/Facilities, continued

| Agreement  | Lease      | Well/Fac Name, Number | API Number                                  | Location                             |
|------------|------------|-----------------------|---------------------------------------------|--------------------------------------|
| NMNM107368 | NMNM107368 | PEACHES 19 FEDERAL 1H | 30-015-40250-00-S1                          | Sec 19 T25S R27E NWNE 330FNL 2310FEL |
|            |            |                       |                                             | 32.121769 N Lat, 104.228332 W Lon    |
| NMNM107368 | NMNM107368 | PEACHES 19 FEDERAL 2H | 30-015-42362-00-S1                          | Sec 18 T25S R27E SESE 90FSL 642FEL   |
|            |            |                       |                                             | 32.122857 N Lat, 104.222484 W Lon    |
| NMNM109756 | NMNM109756 | PEACHES 19 FEDERAL 3H | 30-015-42446-00-S1                          | Sec 19 T25S R27E SESW 730FSL 1980FWL |
|            |            |                       |                                             | 32.110024 N Lat, 104.230748 W Lon    |
| NMNM109756 | NMNM109756 | PEACHES 19 FEDERAL 4H | 30-015-42030-00-S1                          | Sec 19 T25S R27E Lot 1 150FNL 660FWL |
|            |            |                       | 33 3 12 12 12 12 12 12 12 12 12 12 12 12 12 | 32.122100 N Lat. 104.235336 W Lon    |
|            |            |                       |                                             |                                      |

## Peaches 19 Federal 1H, 2H, 3H, & 4H - 3001542030, 3001542446, 3001540250, 3001542362 Leases NMNM109756 & NMNM107368

## Condition of Approval

Commingling of lease production and Off lease Storage, Measurement, & Sales of production. Approval to use LACT Coriolis Meter for oil sales

- 1. This approval is subject to like approval by the New Mexico Oil Conservation Division.
- 2. This agency shall be notified of any spill or discharge as required by NTL-3A.
- 3. This agency reserves the right to modify or rescind approval whenever it determines continued use of the approved method may adversely affect the surface or subsurface environments.
- 4. This approval does not constitute right-of-way approval for any off-lease activities. Within 30 days, an application for right-of-way approval must be submitted to the Realty Section if not already done.
- 5. Approval for combining production from various sources is a privilege which is granted to lessees for the purpose of aiding conservation and extending the economic life of leases. Applicants should be cognizant that failure to operate in accordance with the provisions outlined in the Authorized Officer's conditions of approval and/or subsequent stipulations or modifications will subject such approval to revocation.
- 6. Gas measurement for allocation must be measured as per Onshore Order #5 and API requirements for sales meters.
- 7. All gas and oil subject to royalty shall be measured as per federal regulations and shall be reported to ONRR as required. All gas which is vented, flared or used on lease shall be reported as per NTL-4A to ONRR. All gas which is vented or flared shall be subject to royalty, unless prior approval was given by the authorized officer.
- 8. This agency shall be notified of any change in sales method or location of sales point.
- 9. Additional wells and/or leases require additional commingling approvals.
- 10. Notify this office 24 Hrs. prior to any meter proving to allow time for an inspector to witness.
- 11. The Coriolis meter shall be designed, installed and operated in accordance with all applicable API standards, including API 5.6, as may be amended or revised from time to time.
- 12. The metering facility shall include a temperature probe to monitor the actual oil temperature during custody transfer. This information will be recorded and used in calculating the volume of oil metered during each transaction.
- 13. The meter shall have a non-resettable totalizer.