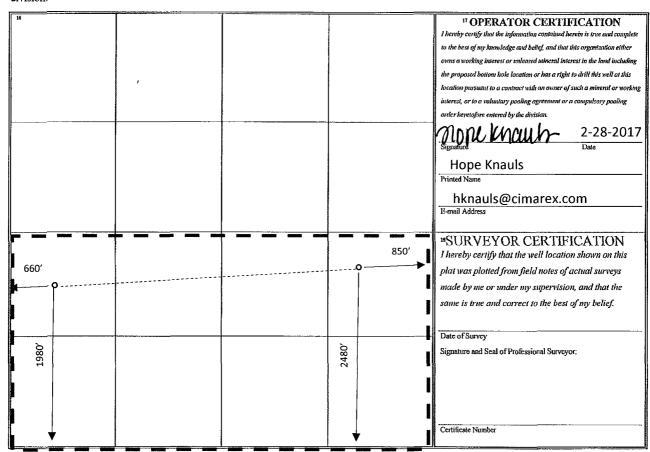

AMENDED REPORT

WELL LOCATION AND ACREAGE DEDICATION PLAT

| t API Number           |         | <sup>2</sup> Pool Code     | <sup>3</sup> Pool Name   |  |
|------------------------|---------|----------------------------|--------------------------|--|
| 30-015-37180           |         | 98220                      | Purple Sage-Wolfcamp Gas |  |
| Property Code          |         | <sup>5</sup> Property Name |                          |  |
| 32670                  | Chosa [ | 3                          |                          |  |
| <sup>7</sup> OGRID No. |         | me <sup>9</sup> Elevation  |                          |  |
| 162683                 | Cimare  | 3272                       |                          |  |

Surface Location Lot Idn UL or lot no. Section Township Range Feet from the North/South line Feet from the East/West line County 258 26E 2480 South 850 East Eddy "Bottom Hole Location If Different From Surface UL or lot no. Section Township Range Lot Idn Feet from the North/South line Feet from the East/West line County 27 26E 1984 667 25S South West Eddy <sup>12</sup> Dedicated Acres <sup>13</sup> Joint or Infill Consolidation Code <sup>15</sup> Order No. NSL-6028-A -14262 320