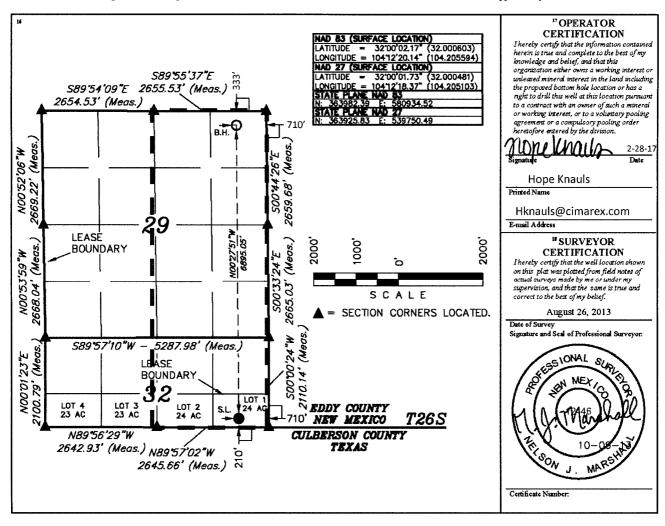

## WELL LOCATION AND ACREAGE DEDICATION PLAT

| 30-015-42150                        |  | <sup>2</sup> Pool Code<br>98220 | Purple Sage-Wolfcamp Gas       |                                 |  |  |
|-------------------------------------|--|---------------------------------|--------------------------------|---------------------------------|--|--|
| <sup>4</sup> Property Code<br>40451 |  |                                 | roperty Name<br>32 FEDERAL COM | <sup>6</sup> Well Number<br>12H |  |  |
| 7 ogrid na<br>215099                |  |                                 | perator Name<br>EX ENERGY CO.  | <sup>9</sup> Elevation<br>3183' |  |  |

"Surface Location

| UL or lot no. | Section | Township | Range | Lot Idn | Feet from the | North/South line | Feet from the | East/West line | County |
|---------------|---------|----------|-------|---------|---------------|------------------|---------------|----------------|--------|
| 1             | 32      | 26S      | 27E   |         | 210           | SOUTH            | 710           | EAST           | EDDY   |

"Bottom Hole Location If Different From Surface

| ı | UL or lot ne.<br>A           | Section 29 |       | Township<br>26S | Range<br>27E | Lot Idn       | Feet from the<br>333 | North/South line<br>NORTH | Feet from the 710 | East/West line<br>EAST | County<br>EDDY |
|---|------------------------------|------------|-------|-----------------|--------------|---------------|----------------------|---------------------------|-------------------|------------------------|----------------|
|   | 12 Dedicated Acres<br>446.55 |            | 13 Jo | dat or Infill   |              | lidation Code | 15 Order No.         | R-14                      | 1262              | /                      |                |