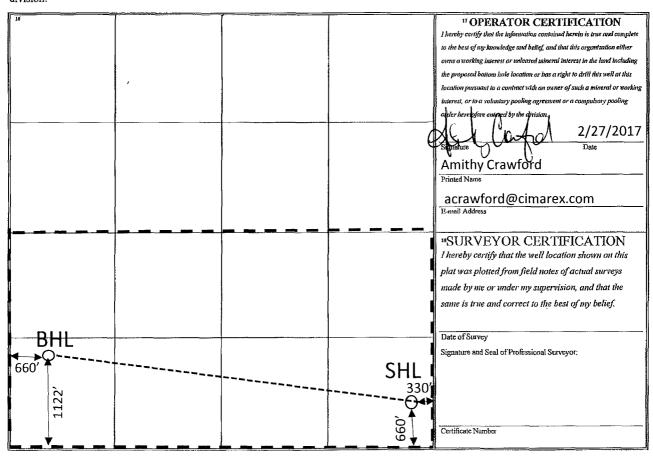

AMENDED REPORT

WELL LOCATION AND ACREAGE DEDICATION PLAT

|                                                                                          | _ WENT TO OUT TO THE                                         | ID MOREMODE POPULATION TO MAIN | <u> </u>                       |
|------------------------------------------------------------------------------------------|--------------------------------------------------------------|--------------------------------|--------------------------------|
| <sup>1</sup> API Number <sup>2</sup> Pool Code<br>30-15-38097 98220 Purple Sage — Wolfca |                                                              | Purple Sage – Wolfcamp Gas     | e                              |
| Property Code<br>38293                                                                   | <sup>s</sup> Property Name<br>White City 10 Federal          |                                | <sup>6</sup> Well Number<br>3H |
| 70GRID No.<br>162683                                                                     | <sup>8</sup> Operator Name<br>Cimarex Energy Co. of Colorado |                                | ° Elevation<br>3370'           |
| 102000                                                                                   |                                                              |                                |                                |

Surface Location UL or lot no. Feet from the North/South line Feet from the East/West line Section Township Lot Idn Range County South 330' 660' East Eddy Ρ 10 **25S** 26E "Bottom Hole Location If Different From Surface UL or lot no. Section Township Range Lot Idn Feet from the North/South line Feet from the East/West line County 660' West Μ 10 **25S** 26E 1122' South Eddy 12 Dedicated Acres Joint or Infill Consolidation Code <sup>15</sup> Order No. 320