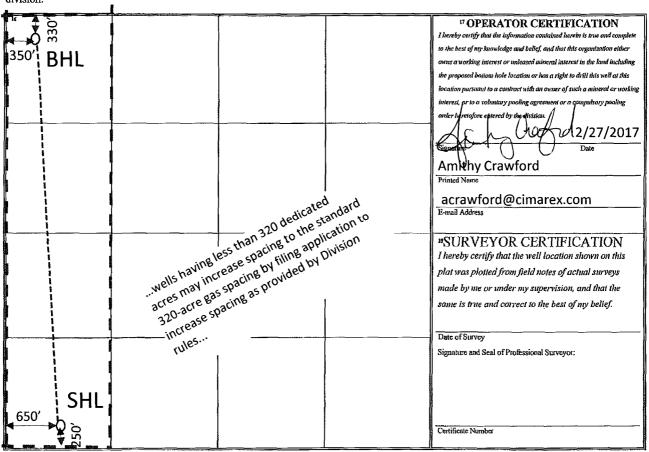

## WELL LOCATION AND ACREAGE DEDICATION PLAT

| 'API Number<br>30-15-40297       | <sup>2</sup> Pool Code<br>98220 | Purple Sage – Wolfcamp Gas                                |  |
|----------------------------------|---------------------------------|-----------------------------------------------------------|--|
| Property Code 34072              |                                 | <sup>5</sup> Property Name<br>Pintail 23 Federal Com      |  |
| <sup>7</sup> OGRID No.<br>162683 |                                 | <sup>a</sup> Operator Name Cimarex Energy Co. of Colorado |  |

Surface Location Range UL or lot no. Section Township Lot Idn Feet from the North/South line Feet from the East/West line County 23 250' 650' 26E South West Eddy M **25S** " Bottom Hole Location If Different From Surface UL or lot no. Section Township Range Lot Idn Feet from the North/South line Feet from the East/West line County 330 350 West North D 23 **25S** 26E Eddy 12 Dedicated Acres Joint or Infill Consolidation Code <sup>5</sup> Order No. 160