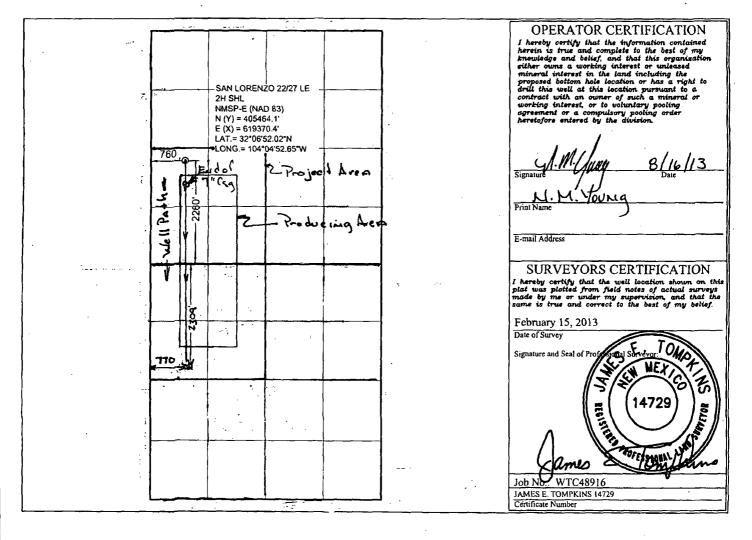

Submit one copy to appropriate

District Office

AMENDED REPORT 211107 NEW POOL + Code

| WELL LOCATION AND ACREAGE DEDICATION PLAT As Detled |          |                       |                                       |         |               |                  |               |                |             |  |
|-----------------------------------------------------|----------|-----------------------|---------------------------------------|---------|---------------|------------------|---------------|----------------|-------------|--|
| API Number                                          |          |                       | Pool Code 98120 Purple Sage Pool Name |         |               |                  |               |                | (0)         |  |
| 30-015-41153                                        |          |                       | 97949 WC-015 52528150; We             |         |               |                  |               | Wolfcamo       | (bas)       |  |
| Property Code                                       |          |                       | Property Name                         |         |               |                  |               |                | Well Number |  |
| 39278                                               |          | SAN LORENZO 22/27 LE  |                                       |         |               |                  |               | 2H             | 2H          |  |
| OGRID No.                                           |          | Operator Name         |                                       |         |               |                  |               | Elevati        | Elevation   |  |
| 14744                                               |          | MEWBOURNE OIL COMPANY |                                       |         |               |                  |               | 2984           | 2984.5'     |  |
| Surface Location                                    |          |                       |                                       |         |               |                  |               |                |             |  |
| UL or lot no.                                       | Section  | Township              | Range                                 | Lot Idn | Feet from the | North/South line | Feet from the | East/West line | County      |  |
| L                                                   | 22       | 25 S                  | 28 E                                  |         | 2260          | SOUTH            | 760           | WEST           | EDDY        |  |
| Bottom Hole Location If Different From Surface      |          |                       |                                       |         |               |                  |               |                |             |  |
| UL or lot no.                                       | Section  | Township              | Range                                 | Lot (dn | Feet from the | North/South line | Feet from the | East/West line | County      |  |
| E                                                   | 27       | 25 S                  | 28 E                                  |         | 2309          | NORTH            | 710           | WEST           | EDDY        |  |
| Dedicated Acres                                     | Joint or | Infill                | Consolidated Coo                      | le Orde | r No.         |                  |               |                |             |  |
| 320                                                 |          |                       |                                       |         | NSL-682       | le NSP-1         | 968           | R-1426:        | 2           |  |