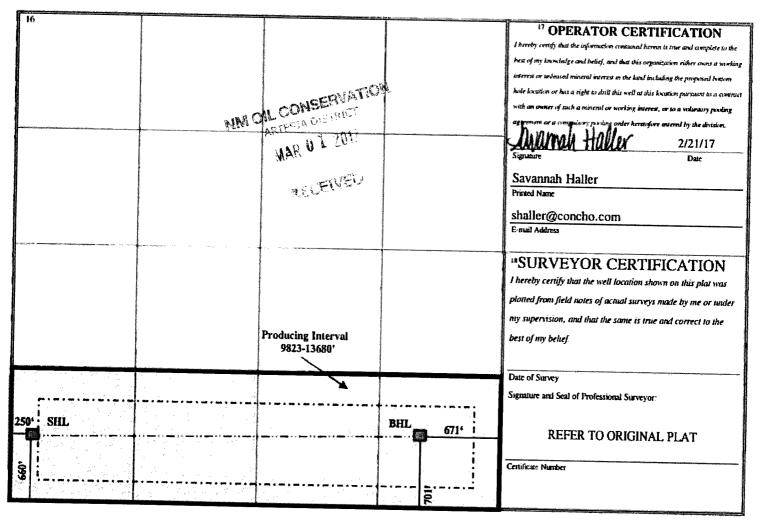

## WELL LOCATION AND ACREAGE DEDICATION PLAT

Pool Code

| 30-015-42458                         |                        |                                              |                        | 98220   | )                     | Purple Sage-Wolfcar       |                   |                        | mp Gas                                       |                       |
|--------------------------------------|------------------------|----------------------------------------------|------------------------|---------|-----------------------|---------------------------|-------------------|------------------------|----------------------------------------------|-----------------------|
| <sup>4</sup> Property Code<br>313387 |                        | <sup>4</sup> Property Name Black River State |                        |         |                       |                           |                   |                        | * Well Number                                |                       |
| 'OGRID No. 229137                    |                        | Operator Name COG Operating LLC              |                        |         |                       |                           |                   |                        | 'Elevation 3212' GR                          |                       |
| ••••                                 |                        |                                              |                        |         | <sup>10</sup> Surface | Location                  |                   | L                      |                                              |                       |
| UL or lot no.<br>M                   | Section<br>5           | Township<br>24S                              | Range<br>27E           | Lot Idn | Feet from the 660     | North/South line South    | Feet from the 250 | East/West line<br>West |                                              | County<br><b>Eddy</b> |
|                                      | ·                      |                                              | 11 Bo                  | ttom Ho | le Location I         | Different Fro             | m Surface         |                        | I                                            |                       |
| UL or lot no.<br>P                   | Section<br>5           | Township<br>24S                              | Township Range Lot Idn |         | Feet from the 701     | North/South line<br>South | Feet from the     | East/West line<br>East |                                              | County<br>Eddy        |
| " Dedicated Acres                    | <sup>in</sup> Joint of | infill "C                                    | onsolldation           | Code "O | rder No.              |                           |                   |                        | <u>*                                    </u> | Eduy                  |