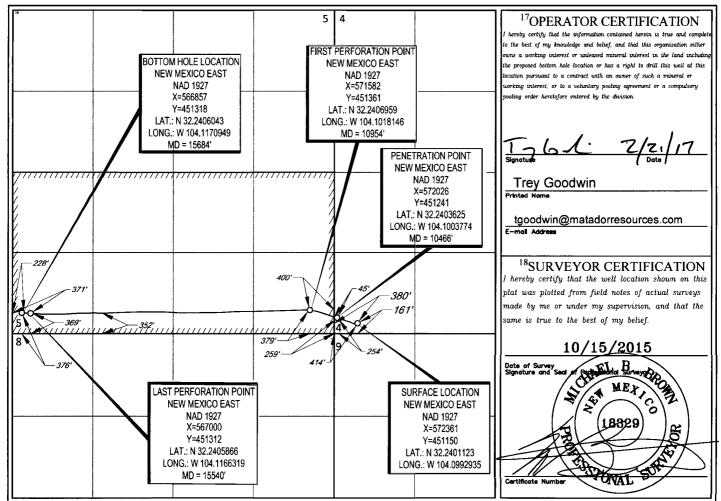

## WELL LOCATION AND ACREAGE DEDICATION PLAT

| <sup>1</sup> API Number    | <sup>2</sup> Pool Code | <sup>2</sup> Pool Code <sup>3</sup> Pool Name |                        |  |  |  |  |
|----------------------------|------------------------|-----------------------------------------------|------------------------|--|--|--|--|
| 30-015-43542               | 98220                  | PURPLE SAGE-WOLFCAMP GAS POOL                 |                        |  |  |  |  |
| <sup>4</sup> Property Code | <sup>5</sup> Pr        | <sup>5</sup> Property Name                    |                        |  |  |  |  |
| 315284                     | JIMMY KONE             | 05-24S-28E RB                                 | #228H                  |  |  |  |  |
| <sup>7</sup> OGRID No.     | 8OI                    | perator Name                                  | <sup>9</sup> Elevation |  |  |  |  |
| 228937                     | MATADOR PRO            | DUCTION COMPANY                               | 3034'                  |  |  |  |  |
|                            |                        |                                               |                        |  |  |  |  |

<sup>10</sup>Surface Location

| UL or lot no. | Section | Township | Range | Lot Idn | Feet from the | North/South line | Feet from the | East/West line | County |
|---------------|---------|----------|-------|---------|---------------|------------------|---------------|----------------|--------|
| M             | 4       | 24-S     | 28-E  | 1       | 161'          | SOUTH            | 380'          | WEST           | EDDY   |

| UL or lot no.                               | Section<br><b>5</b>      | Township 24-S | Range<br>28-E    | Lot Idn<br>—          | Feet from the 376' | North/South line SOUTH | Feet from the 228' | East/West line WEST | County EDDY |
|---------------------------------------------|--------------------------|---------------|------------------|-----------------------|--------------------|------------------------|--------------------|---------------------|-------------|
| <sup>12</sup> Dedicated Acres<br><b>320</b> | <sup>13</sup> Joint or l | Infill 14Cc   | onsolidation Coc | le <sup>15</sup> Orde | er No.             |                        |                    |                     |             |