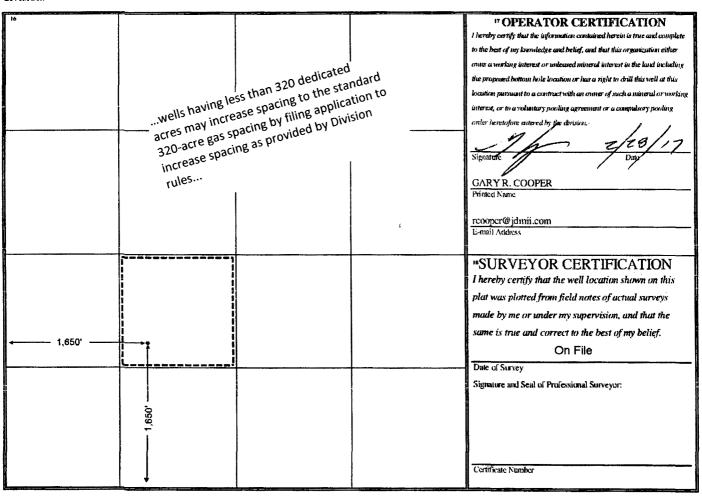

" Surface Location UL or lot no. Section Township Kange Lot Idn Feet from the North/South line Feet from the East/West line County K 35 **24S** 26E 1650 SOUTH 1650 WEST **EDDY** 

"Bottom Hole Location If Different From Surface Section Township UL or lot no. Feet from the North/South line Feet from the East/West line County <sup>15</sup> Order No. Dedicated Acres Joint or Infill Consolidation Code R-14262