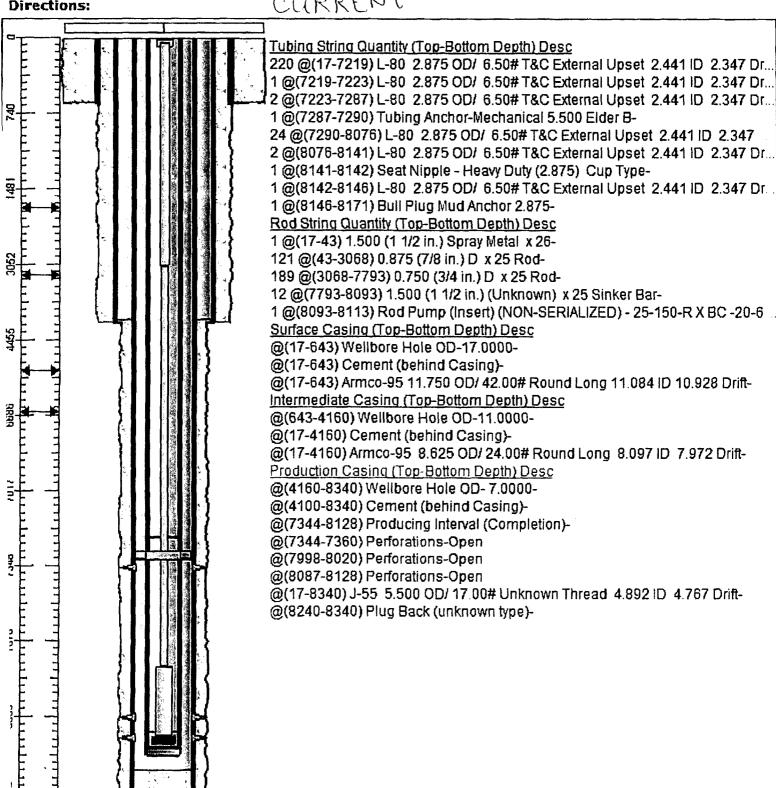

Dead Man Anchors Test Date: 05/03/2013

Directions:

CURRENT

iround Elevation (MSL): 3546.00

Vell Depth Datum: Kelly Bushing

ast Updated by: larsobr

**Spud Date:** 02/07/1998

Elevation (MSL): 3546.00

### **PROPOSED P&A WBD**

LOTOS C FEDERAL #802

| Well #:<br>Lease:<br>Field:<br>Surf. Loc.:<br>Bot. Loc.:<br>County:<br>Status:                                                                                              | SAND                                     | St. Lse: OS FEDERAL DUNES SOUTH FSL & 660' FWL  St.: NM | TS      | PI<br>nit Ltr.:<br>SHP/Rng:<br>nit Ltr.:<br>rections:<br>nevno: | 30-015-28654 Section: 8 24S-31E Section:                                                                                                                                                                                                                                                                                                                                                                                                             |  |
|-----------------------------------------------------------------------------------------------------------------------------------------------------------------------------|------------------------------------------|---------------------------------------------------------|---------|-----------------------------------------------------------------|------------------------------------------------------------------------------------------------------------------------------------------------------------------------------------------------------------------------------------------------------------------------------------------------------------------------------------------------------------------------------------------------------------------------------------------------------|--|
| Surface Cas<br>Size: Wt., Grd.: Depth: Sxs Cmt: Circulate: TOC: Hole Size: Wt., Grd.: Depth: Sxs Cmt: Circulate: TOC: Hole Size: Wt., Grd.: Depth: Sxs Cmt: TOC: Hole Size: | 11-3/4" 42# 643' 590 Yes Surface 14-3/4" |                                                         | MLF MLF | spo                                                             | Perf at 1,100' and squeeze 270sx of Class "C cement from 1,100'-surface. (T.Salt/Shoe/FW/Surface)  Perf and Sqz. 55sx of Class "C cement across B.Salt from 2,410'-2,210'. WOC & TAG.  Perf and Sqz. 115sx of Class "C" cement across Delware/Shoe from 4,400'-3,960'. WOC & TAG.  Spot 60sx of Class "C" cmt across estimated DV tool from 6,050'-5,500'. WOC & TAG.  CIBP over perfs at 7,300' and of 25sx of Class "C" cmt. on top or npbail 35'. |  |

PBTD: 8250' TD: 8340'