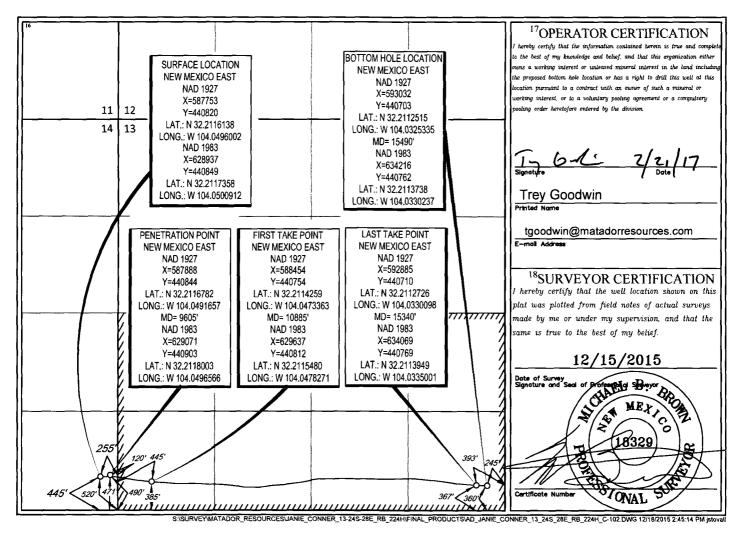

WELL LOCATION AND ACDEACE DEDICATION DLAT

|                                             |                          |                                  | <u>ELL LU</u>                       | CATION                     | AND ACK                  | EAGE DEDICA      | TION PLA      |                        |                          |  |
|---------------------------------------------|--------------------------|----------------------------------|-------------------------------------|----------------------------|--------------------------|------------------|---------------|------------------------|--------------------------|--|
| <sup>1</sup> API Number                     |                          |                                  | <sup>2</sup> Pool Code              |                            | <sup>3</sup> Pool Name   |                  |               |                        |                          |  |
| 30-015-4                                    |                          | 982                              | 98220 PURPLE SAGE-WOLFCAMP GAS POOL |                            |                          |                  |               |                        |                          |  |
| <sup>4</sup> Property Code                  |                          |                                  |                                     | <sup>5</sup> Property Name |                          |                  |               |                        | <sup>6</sup> Well Number |  |
| 314750                                      |                          |                                  |                                     | JANIE CONNER 13-24S-28E RB |                          |                  |               |                        | #224H                    |  |
| <sup>7</sup> OGRID                          |                          |                                  | <sup>8</sup> Operator Name          |                            |                          |                  |               | <sup>9</sup> Elevation |                          |  |
| 228937                                      |                          | MATADOR PRODUCTION COMPANY 2978' |                                     |                            |                          |                  |               |                        | 2978'                    |  |
|                                             |                          |                                  |                                     |                            | <sup>10</sup> Surface Lo | cation           |               | •                      |                          |  |
| UL or lot no.                               | Section                  | Township                         | Range                               | Lot Idn                    | Feet from the            | North/South line | Feet from the | East/West line         | County                   |  |
| Р                                           | 14                       | 24-S                             | 28-E                                | -                          | 445'                     | SOUTH            | 255'          | EAST                   | EDDY                     |  |
|                                             |                          |                                  |                                     |                            |                          |                  |               | · · · ·                |                          |  |
| UL or lot no.                               | Section                  | Township                         | Range                               | Lot Idn                    | Feet from the            | North/South line | Feet from the | East/West line         | County                   |  |
| Ρ                                           | 13                       | 24-S                             | 28–E                                | -                          | 360'                     | SOUTH            | 245'          | EAST                   | EDDY                     |  |
| <sup>12</sup> Dedicated Acres<br><b>320</b> | <sup>13</sup> Joint or J | Infill <sup>14</sup> Co          | nsolidation Code                    | <sup>15</sup> Order        | No.                      |                  |               |                        |                          |  |