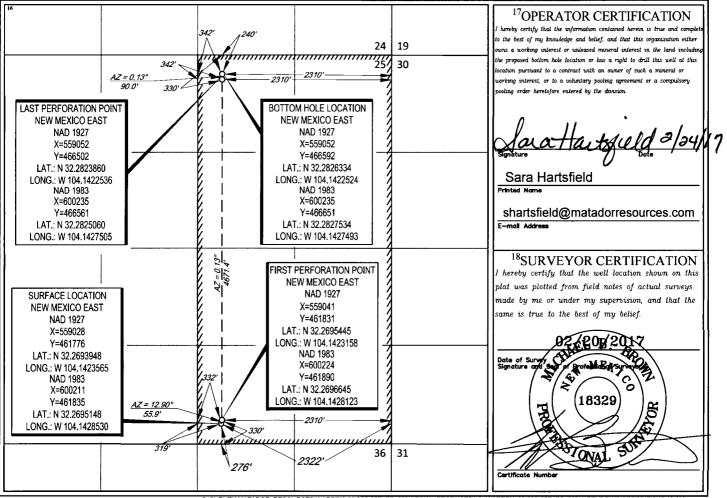

## WELL LOCATION AND ACREAGE DEDICATION PLAT

| <sup>1</sup> API Number                     |                        |                            |                 | <sup>2</sup> Pool Code |                          | <sup>3</sup> Pool Name      |                   |                          |                        |  |
|---------------------------------------------|------------------------|----------------------------|-----------------|------------------------|--------------------------|-----------------------------|-------------------|--------------------------|------------------------|--|
| 30-015-43827                                |                        |                            | 9822            | 20                     | PL                       | PURPLE SAGE-WOLFCAMP GAS PO |                   |                          |                        |  |
| <sup>4</sup> Property Code                  |                        | <sup>5</sup> Property Name |                 |                        |                          |                             |                   | <sup>6</sup> Well Number |                        |  |
| 316334                                      |                        | WARREN 25-23S-27E RB       |                 |                        |                          |                             |                   |                          | <b>#203</b> H          |  |
| <sup>7</sup> OGRID No.                      |                        | <sup>8</sup> Operator Name |                 |                        |                          |                             |                   |                          | <sup>9</sup> Elevation |  |
| 228937                                      |                        | MATADOR PRODUCTION COMPANY |                 |                        |                          |                             |                   |                          | 3115'                  |  |
|                                             |                        |                            |                 |                        | <sup>10</sup> Surface Lo | ocation                     |                   |                          |                        |  |
| UL or lot no.                               | Section                | Township                   | Range           | Lot Idn                | Feet from the            | North/South line            | Feet from the     | East/We                  | st line County         |  |
| 0                                           | 25                     | 23-S                       | 27-E            | -                      | 276'                     | SOUTH                       | 2322'             | EAST                     | EDDY                   |  |
|                                             |                        | I                          |                 |                        |                          |                             |                   |                          |                        |  |
| UL or lot no.                               |                        | Township                   | Range           | Lot Idn                | Feet from the            | North/South line            | Feet from the     | East/We                  | -                      |  |
| В                                           | 25                     | 23–S                       | 27-E            | -                      | 240'                     | NORTH                       | 2310'             | EAST                     | EDDY                   |  |
| <sup>12</sup> Dedicated Acres<br><b>320</b> | <sup>13</sup> Joint or | Infill <sup>14</sup> Cor   | solidation Code | <sup>15</sup> Order    | r No.                    |                             | ••••••••••••••••• |                          | ·                      |  |

No allowable will be assigned to this completion until all interests have been consolidated or a non-standard unit has been approved by the division.

S:SURVEYMATADOR\_RESOURCES:WARREN\_25-23S-27E\_RB\_203H:FINAL\_PRODUCTSILO\_WARREN\_25-23S-27E\_RB\_203H\_REV5.DWG 2/23/2017 9:05:49 AM ccaston