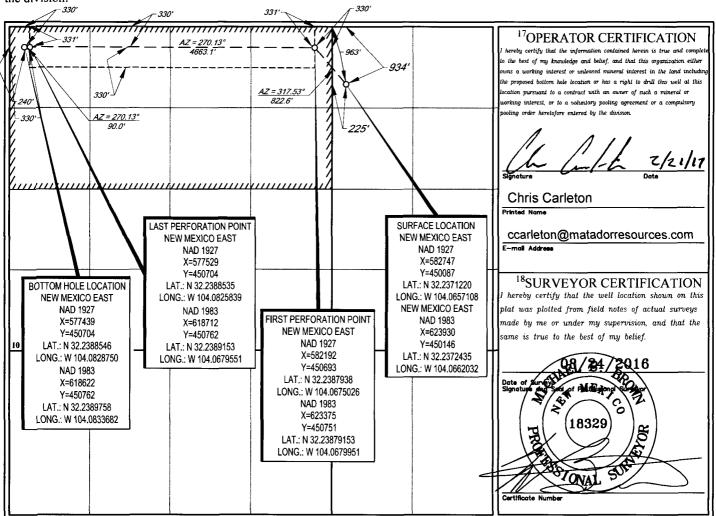

District II

District III

RECEIVED OIL CONSERVATION DIVISION 1220 South St. Francis Dr.

**FORM C-102** Revised August 1, 2011 Submit one copy to appropriate **District Office** 

AMENDED REPORT

WELL LOCATION AND ACREAGE DEDICATION PLAT

Sante Fe, NM 87505

| <sup>1</sup> API Number    | <sup>2</sup> Pool Code | <sup>3</sup> Pool Nam   |                          |  |  |
|----------------------------|------------------------|-------------------------|--------------------------|--|--|
|                            | 1 oor code             | I                       |                          |  |  |
| 30-015-43966               | 98220                  | PURPLE SAGE-WOLFCAMP GA | AGE-WOLFCAMP GAS POOL    |  |  |
| <sup>4</sup> Property Code | <sup>5</sup> Pr        | operty Name             | <sup>6</sup> Well Number |  |  |
| 313717                     | GUITAR 1               | 0-248-28E RB            | #221H                    |  |  |
| <sup>7</sup> OGRID №.      | *O <sub>I</sub>        | perator Name            | <sup>9</sup> Elevation   |  |  |
| 228937                     | MATADOR PRO            | DUCTION COMPANY         | 2981'                    |  |  |

<sup>10</sup>Surface Location

| UL or lot no. | Section | Township | Range | Lot Idn | Feet from the | North/South line | Feet from the | East/West line | County |
|---------------|---------|----------|-------|---------|---------------|------------------|---------------|----------------|--------|
| ם             | 11      | 24-S     | 28-E  | _       | 934'          | NORTH            | 225'          | WEST           | EDDY   |

| UL or lot no.                        | Section<br>10            | Township 24-S          | Range<br>28-E   | Lot Idn<br>—          | Feet from the 330' | North/South line NORTH | Feet from the 240' | East/West line WEST | EDDY |
|--------------------------------------|--------------------------|------------------------|-----------------|-----------------------|--------------------|------------------------|--------------------|---------------------|------|
| <sup>12</sup> Dedicated Acres<br>320 | <sup>13</sup> Joint or I | nfill <sup>14</sup> Ce | onsolidation Co | le <sup>15</sup> Orde | er No.             |                        |                    |                     |      |