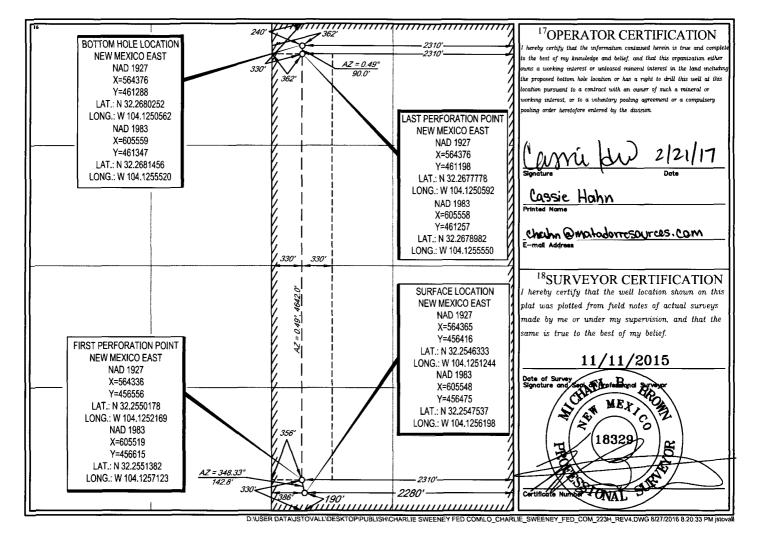

1220 South St. Francis Dr. RECEIVED Sante Fe, NM 87505

AMENDED REPORT

1220 S. St. Francis Dr., Sante Fe, NM 87505 Phone: (505) 476-3460 Fax: (505) 476-3462

WELL LOCATION AND ACREAGE DEDICATION PLAT

|     | API Number                     |         |          |                             | <sup>2</sup> Pool Code           |                        |        | <sup>3</sup> Pool Name |               |                |                          |  |  |
|-----|--------------------------------|---------|----------|-----------------------------|----------------------------------|------------------------|--------|------------------------|---------------|----------------|--------------------------|--|--|
| ľ   | 30-015-44031                   |         |          |                             | 98220 PURPLE SAGE-WOLFCAMP GAS I |                        |        |                        |               |                |                          |  |  |
|     | <sup>4</sup> Property Code     |         |          | <sup>5</sup> Property Name  |                                  |                        |        |                        |               | 61             | <sup>6</sup> Well Number |  |  |
| -   | 316071                         | _ 31    | 7431     | 43/ CHARLIE SWEENEY FED COM |                                  |                        |        |                        |               |                | #223H                    |  |  |
|     | <sup>7</sup> OGRID №.          |         |          |                             |                                  | <sup>9</sup> Elevation |        |                        |               |                |                          |  |  |
| 2   | 228937                         |         |          | 1                           | Ī                                | 3107'                  |        |                        |               |                |                          |  |  |
|     | <sup>10</sup> Surface Location |         |          |                             |                                  |                        |        |                        |               |                |                          |  |  |
| ULe | r lot no.                      | Section | Township | Range                       | Lot Idn                          | Feet fro               | om the | North/South line       | Feet from the | East/West line | County                   |  |  |
|     | 0                              | 31      | 23-S     | 28-E                        | -                                | 190'                   | '      | SOUTH                  | 2280'         | EAST           | EDDY                     |  |  |

| UL or lot no.<br>B                   | Section<br>31            | Township 23-S          | 28-E             | Lot Idn               | Feet from the 240' | North/South line NORTH | Feet from the 2310' | East/West line EAST | County<br>EDDY |
|--------------------------------------|--------------------------|------------------------|------------------|-----------------------|--------------------|------------------------|---------------------|---------------------|----------------|
| <sup>12</sup> Dedicated Acres<br>320 | <sup>13</sup> Joint or I | nfili <sup>14</sup> Co | ensolidation Cod | le <sup>15</sup> Orde | er No.             |                        |                     |                     |                |