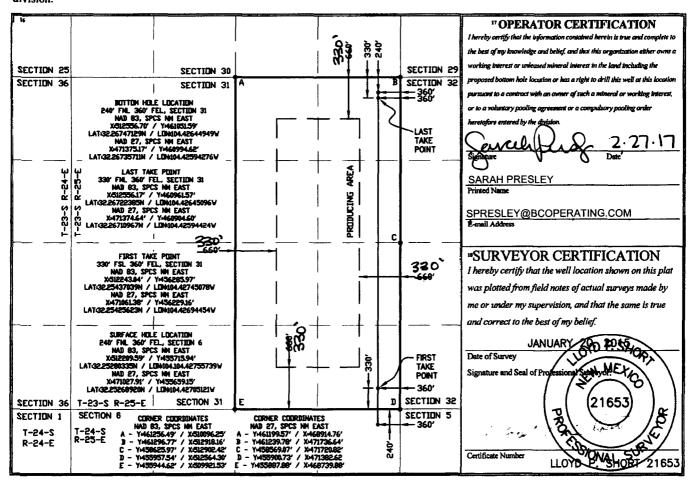

AMENDED REPORT

WELL LOCATION AND ACREAGE DEDICATION PLAT

| <sup>1</sup> API Number    |             |                            |                          | <sup>2</sup> Pool Code |                | <sup>3</sup> Pool Name |               |                |                        |  |
|----------------------------|-------------|----------------------------|--------------------------|------------------------|----------------|------------------------|---------------|----------------|------------------------|--|
| 30-015-42999               |             |                            | 98220 PURPLE SAGE; WOLFC |                        |                |                        |               |                |                        |  |
| <sup>4</sup> Property Code |             | <sup>5</sup> Property Name |                          |                        |                |                        |               | · v            | Well Number            |  |
|                            |             | CAVEGIRL 31 STATE          |                          |                        |                |                        |               |                | 1H                     |  |
| <sup>7</sup> OGRID №.      |             | <sup>6</sup> Operator Name |                          |                        |                |                        |               |                | <sup>5</sup> Elevation |  |
| 160825                     |             | B.C. OPERATING, INC.       |                          |                        |                |                        |               | İ              | 3843′                  |  |
|                            |             |                            |                          |                        | » Surface I    | ocation                |               |                |                        |  |
| UL or lot no.              | Section     | Towaship                   | Range                    | Lot Idn                | Feet from the  | North/South line       | Feet from the | East/West line | County                 |  |
| Α                          | 6           | T24S                       | R25E                     |                        | 240′           | NORTH                  | 360′          | EAST           | EDDY                   |  |
|                            |             |                            | "Bo                      | ttom Ho                | le Location If | Different From         | Surface       |                |                        |  |
| UL or lot no.              | Section     | Township                   | Range                    | Lot Idn                | Feet from the  | North/South line       | Feet from the | East/West line | County                 |  |
| Α                          | 31          | T23S                       | R25E                     |                        | 240'           | NORTH                  | 360′          | EAST           | EDDY                   |  |
| 12 Dedicated Acres         | 13 Joint of | r Infill 14 (              | Consolidation            | Code 15 O              | rder No.       |                        |               |                |                        |  |
| 320.00                     | 1           |                            |                          | 1                      |                |                        |               |                |                        |  |