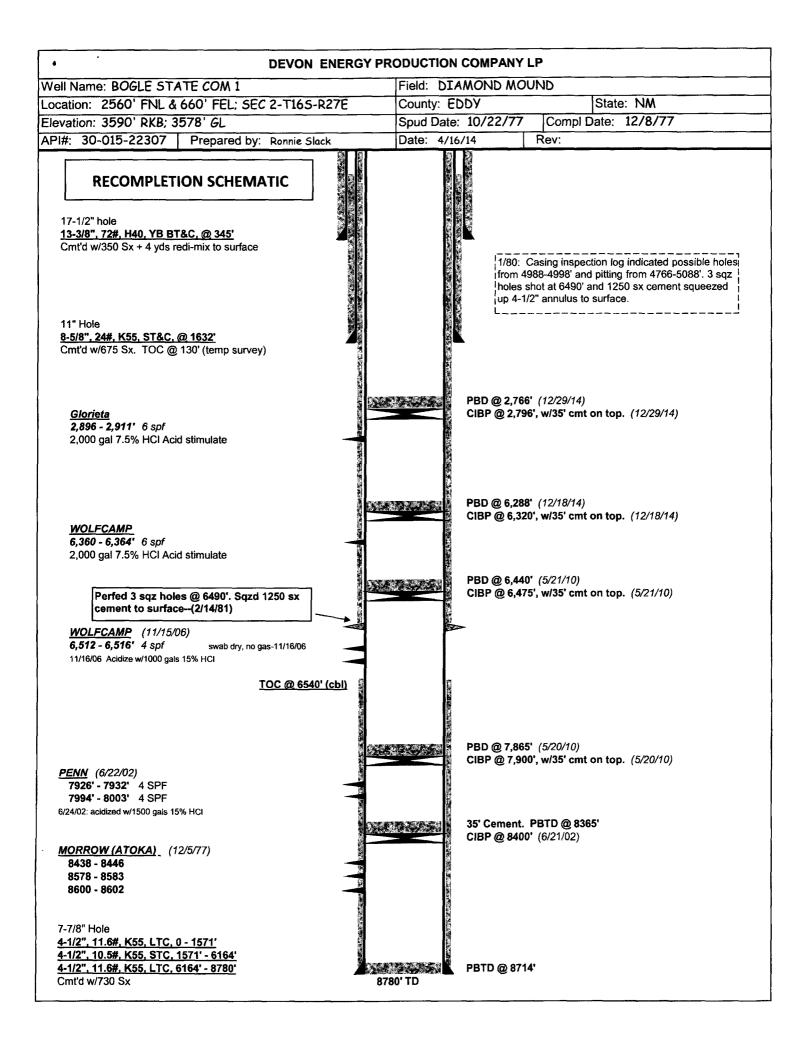

D acid crew.
- 9. Flow Acid load back and flow well test. If necessary, RU swab equipment. Swab back acid u3.ntil load is recovered, fluid is clean, or the well kicks off. Record # of swab runs per hour, swabbed volume per hour, oil cut, and beginning and ending fluid levels.
- 10. RD swab, RDMO WSU. Tie in flow line and turn over to production.

| Contact        | Company             | Office #       | Mobile #       |
|----------------|---------------------|----------------|----------------|
| Ronnie Carre   | Completions Foreman | (575)748-0179  | (575)748-5528  |
| Aaron Kidd     | Completions Foreman | (575) 748-9936 | (575) 513-1770 |
| Brent Schroder | Engineer            | (405) 552-4921 | (405) 593-6714 |
| Roy White      | Production Foreman  | (575)748-0194  | (575)513-1741  |