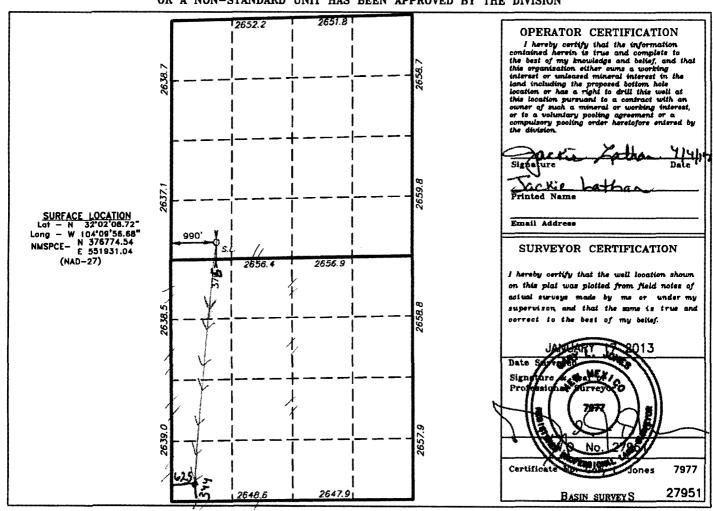

## OIL CONSERVATION DIVISION

1220 South St. Francis Dr. Santa Fe, New Mexico 87505

WELL LOCATION AND ACREAGE DEDICATION PLATE THE AMENDED REPORT

| API Number                                     |         |                        | Pool Code |         |               | Pool Name            |               | /              |        |
|------------------------------------------------|---------|------------------------|-----------|---------|---------------|----------------------|---------------|----------------|--------|
| 30-015-414                                     |         | 1448                   | 98220     |         | Pur           | Purple Saar: Wolfcan |               | mo (Gas)       |        |
| Property Code                                  |         | Property Name          |           |         |               |                      |               | Well Number    |        |
| 39958                                          |         | OWL DRAW 23 DM FED COM |           |         |               |                      |               | 1H             |        |
| OGRID No.                                      |         | Operator Name          |           |         |               |                      |               | Elevation      |        |
| 14744                                          |         | MEWBOURNE OIL COMPANY  |           |         |               |                      |               | 3152           |        |
| Surface Location                               |         |                        |           |         |               |                      |               |                |        |
| UL or lot No.                                  | Section | Township               | Range     | Lot Idn | Feet from the | North/South line     | Feet from the | East/West line | County |
| M                                              | 14      | 26 S                   | 27 E      |         | 375           | SOUTH                | 990           | WEST           | EDDY   |
| Bottom Hole Location If Different From Surface |         |                        |           |         |               |                      |               |                |        |
| UL or lot No.                                  | Section | Township               | Range     | Lot Idn | Feet from the | North/South line     | Feet from the | East/West line | County |
| M                                              | 23      | 265                    | 275       |         | 344           | South                | 625           | West           | Eddy   |