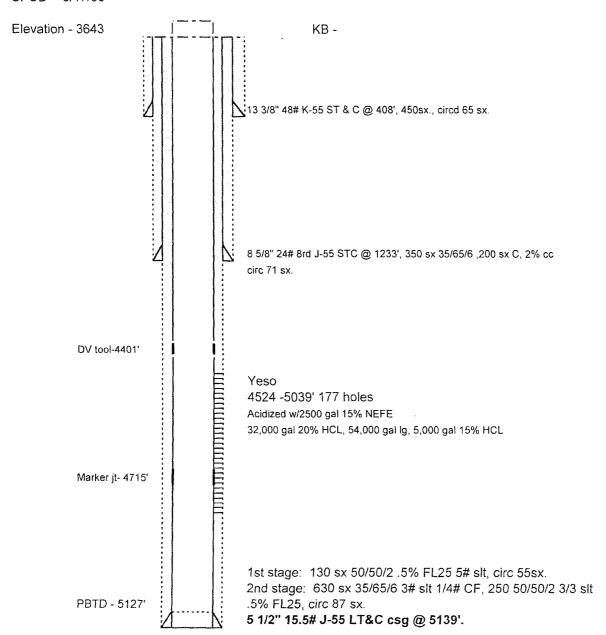

### <u>Lease & Well #</u> Woolley Federal #7

32.8171387

\_103.9797592

32.8171387

\_ 103.9797592