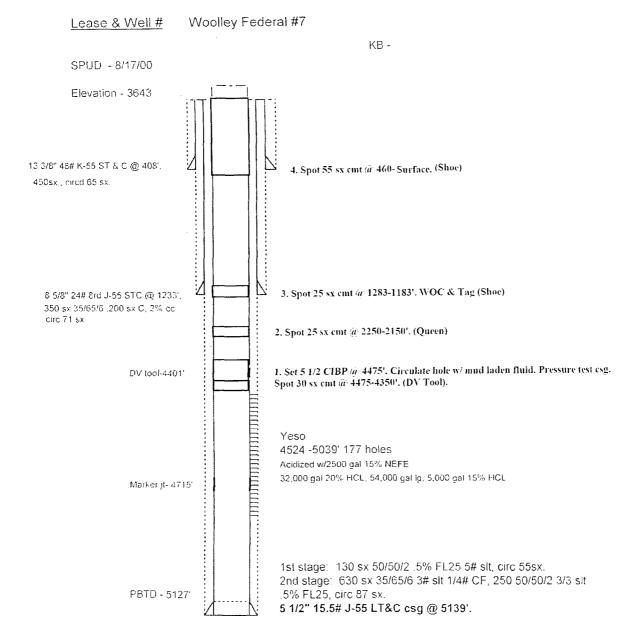

### <u>Lease & Well #</u> Woolley Federal #7

32.8171387

\_103.9797592

32.8171387

\_ 103.9797592