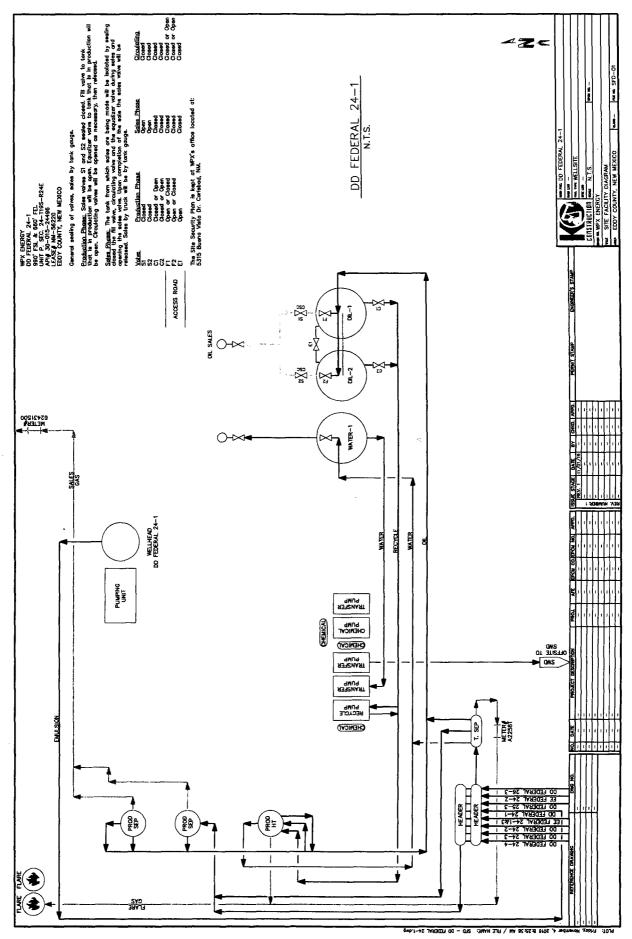

| U.S.C. Section 1212, make it a                                        | crime for any pe                | erson knowingly and      | willfully to ma             | ake to any department or a | gency of the United                  |  |

States any false, fictitious or fraudulent statements or representations as to any matter within its jurisdiction.



Append of Becord Purposes.

k. 170. al Subject to Onsite Inspection.



"ection. 2.6300

d :3