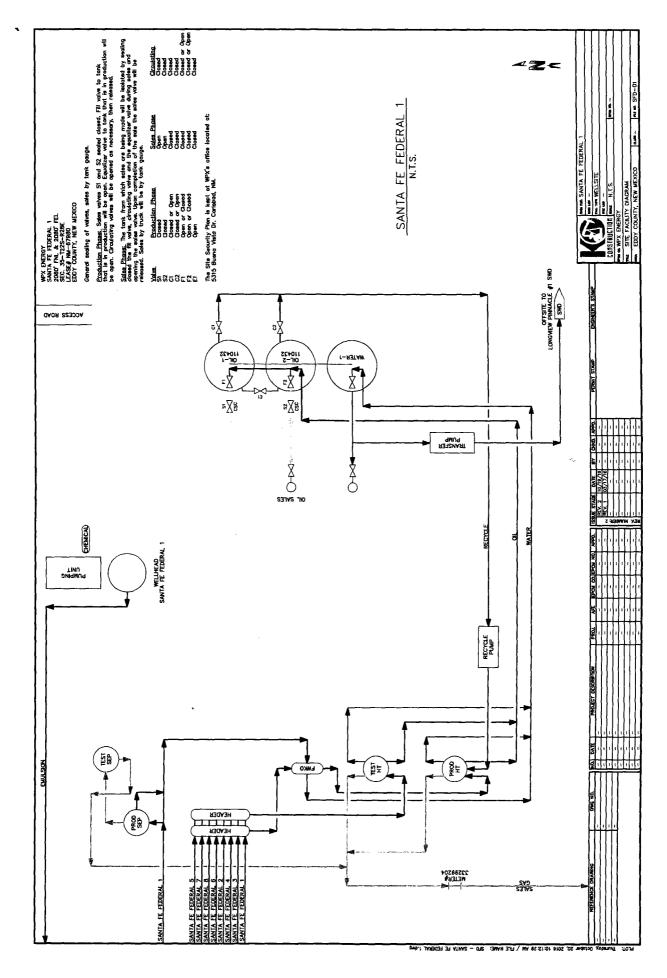

## UNITED STATES DEPARTMENT OF THE INTERIOR BUREAU OF LAND MANAGEMENT

FORM APPROVED OMB NO. 1004-0135 Expires: July 31, 2010

5. Lease Serial No.

| SUNDRY NOTICES AND REPORTS ON WELLS  Do not use this form for proposals to drill or to re-enter an abandoned well. Use form 3160-3 (APD) for such proposals.                                                                                                                                                                                                                                                                                                                                                                                                                                                                                                                                                                                                                                                                     |                                                          |                           |               |             | NMNM67980                                                                             |                                                                   |  |
|----------------------------------------------------------------------------------------------------------------------------------------------------------------------------------------------------------------------------------------------------------------------------------------------------------------------------------------------------------------------------------------------------------------------------------------------------------------------------------------------------------------------------------------------------------------------------------------------------------------------------------------------------------------------------------------------------------------------------------------------------------------------------------------------------------------------------------|----------------------------------------------------------|---------------------------|---------------|-------------|---------------------------------------------------------------------------------------|-------------------------------------------------------------------|--|
|                                                                                                                                                                                                                                                                                                                                                                                                                                                                                                                                                                                                                                                                                                                                                                                                                                  |                                                          |                           |               |             | 6. If Indian, Allottee or Tribe Name                                                  |                                                                   |  |
| SUBMIT IN TRIPLICATE - Other instructions on reverse side.                                                                                                                                                                                                                                                                                                                                                                                                                                                                                                                                                                                                                                                                                                                                                                       |                                                          |                           |               |             | 7. If Unit or CA/Agreement, Name and/or No.                                           |                                                                   |  |
| 1. Type of Well ☐ Gas Well ☐ Other                                                                                                                                                                                                                                                                                                                                                                                                                                                                                                                                                                                                                                                                                                                                                                                               |                                                          |                           |               |             | 8. Well Name and No.<br>SANTA FE FEDERAL 1                                            |                                                                   |  |
| Name of Operator Contact: JESSICA M DEMARCE RKI EXPLORATION&PRODUCTION LE Vail: jessica.demarce@wpxenergy.com                                                                                                                                                                                                                                                                                                                                                                                                                                                                                                                                                                                                                                                                                                                    |                                                          |                           |               |             | 9. API Well No.<br>30-015-25590                                                       |                                                                   |  |
| 3a. Address<br>3500 ONE WILLIAMS CENTE<br>TULSA, OK 74172                                                                                                                                                                                                                                                                                                                                                                                                                                                                                                                                                                                                                                                                                                                                                                        | (include area code) 10. Field and Pool, or E<br>DELAWARE |                           | Exploratory   |             |                                                                                       |                                                                   |  |
| 4. Location of Well (Footage, Sec., T.                                                                                                                                                                                                                                                                                                                                                                                                                                                                                                                                                                                                                                                                                                                                                                                           | 11. County or Parish, and State                          |                           |               | and State   |                                                                                       |                                                                   |  |
| Sec 35 T22S R28E 2080FNL                                                                                                                                                                                                                                                                                                                                                                                                                                                                                                                                                                                                                                                                                                                                                                                                         | EDDY COUNTY, NM                                          |                           |               |             |                                                                                       |                                                                   |  |
| 12. CHECK APPE                                                                                                                                                                                                                                                                                                                                                                                                                                                                                                                                                                                                                                                                                                                                                                                                                   | ROPRIATE BOX(ES) TO                                      | O INDICATE                | NATURE OF     | NOTICE, R   | EPORT, OR OTHEI                                                                       | R DATA                                                            |  |
| TYPE OF SUBMISSION                                                                                                                                                                                                                                                                                                                                                                                                                                                                                                                                                                                                                                                                                                                                                                                                               | TYPE OF ACTION                                           |                           |               |             |                                                                                       |                                                                   |  |
| ☐ Notice of Intent                                                                                                                                                                                                                                                                                                                                                                                                                                                                                                                                                                                                                                                                                                                                                                                                               | ☐ Acidize                                                | ☐ Dee                     | □ Deepen      |             | tion (Start/Resume)                                                                   | ■ Water Shut-Off                                                  |  |
| _                                                                                                                                                                                                                                                                                                                                                                                                                                                                                                                                                                                                                                                                                                                                                                                                                                | ☐ Alter Casing                                           | ☐ Fracture Treat ☐ Reclam |               | ation       | ■ Well Integrity                                                                      |                                                                   |  |
| Subsequent Report                                                                                                                                                                                                                                                                                                                                                                                                                                                                                                                                                                                                                                                                                                                                                                                                                | □ Casing Repair                                          | □ Nev                     | Construction  | ☐ Recom     | plete                                                                                 | Other     Site Facility Diagra                                    |  |
| ☐ Final Abandonment Notice                                                                                                                                                                                                                                                                                                                                                                                                                                                                                                                                                                                                                                                                                                                                                                                                       | ☐ Change Plans                                           |                           | g and Abandon | ☐ Tempor    | rarily Abandon                                                                        | m/Security Plan                                                   |  |
|                                                                                                                                                                                                                                                                                                                                                                                                                                                                                                                                                                                                                                                                                                                                                                                                                                  | ☐ Convert to Injection                                   | ☐ Plug Back ☐ Wat         |               | ☐ Water I   | Disposal                                                                              |                                                                   |  |
| If the proposal is to deepen directionally or recomplete horizontally, give subsurface locations and measured and true vertical depths of all pertinent markers and zone Attach the Bond under which the work will be performed or provide the Bond No. on file with BLM/BIA. Required subsequent reports shall be filed within 30 days following completion of the involved operations. If the operation results in a multiple completion or recompletion in a new interval, a Form 3160-4 shall be filed once testing has been completed. Final Abandonment Notices shall be filed only after all requirements, including reclamation, have been completed, and the operator has determined that the site is ready for final inspection.)  Attached are updated SFD from 10/19/2016 and updated ABSM from 10/19/2016.  ENTERED |                                                          |                           |               |             |                                                                                       | filed within 30 days 0.4 shall be filed once and the operator has |  |
| 1C 4-11-17                                                                                                                                                                                                                                                                                                                                                                                                                                                                                                                                                                                                                                                                                                                                                                                                                       |                                                          |                           |               |             | Accepted for Record Purposes.  Approval Subject to Onsite Inspection.  Date: 02/03/17 |                                                                   |  |
|                                                                                                                                                                                                                                                                                                                                                                                                                                                                                                                                                                                                                                                                                                                                                                                                                                  |                                                          |                           |               | <del></del> |                                                                                       | ONSERVATIO:                                                       |  |
| 14. I hereby certify that the foregoing is true and correct.  Electronic Submission #355524 verified by the BLM Well Information System  For RKI EXPLORATION&PRODUCTION LLC, sent to the Carlsbad  Committed to AFMSS for processing by DEBORAH MCKINNEY on 10/21/2016 ()  APR 1 0 2017                                                                                                                                                                                                                                                                                                                                                                                                                                                                                                                                          |                                                          |                           |               |             |                                                                                       |                                                                   |  |
| Name (Printed/Typed) JESSICA                                                                                                                                                                                                                                                                                                                                                                                                                                                                                                                                                                                                                                                                                                                                                                                                     | M DEMARCE                                                |                           | Title REGU    | LATORY TE   | CHNICIAN                                                                              |                                                                   |  |
| Signature (Electronic S                                                                                                                                                                                                                                                                                                                                                                                                                                                                                                                                                                                                                                                                                                                                                                                                          | Date 10/21/2016                                          |                           |               |             |                                                                                       |                                                                   |  |
| THIS SPACE FOR FEDERAL OR STATE OFFICE USE                                                                                                                                                                                                                                                                                                                                                                                                                                                                                                                                                                                                                                                                                                                                                                                       |                                                          |                           |               |             |                                                                                       |                                                                   |  |
| Approved By Shury July                                                                                                                                                                                                                                                                                                                                                                                                                                                                                                                                                                                                                                                                                                                                                                                                           |                                                          |                           | Title EPS     | ISIE        |                                                                                       | 2.3.17<br>Date                                                    |  |
| Conditions of approval, if any, are attached. Approval of this notice does not warrant or certify that the applicant holds legal or equitable title to those rights in the subject lease which would entitle the applicant to conduct operations thereon.                                                                                                                                                                                                                                                                                                                                                                                                                                                                                                                                                                        |                                                          |                           | Office        |             | ·                                                                                     |                                                                   |  |
|                                                                                                                                                                                                                                                                                                                                                                                                                                                                                                                                                                                                                                                                                                                                                                                                                                  |                                                          |                           | <del></del>   |             |                                                                                       |                                                                   |  |