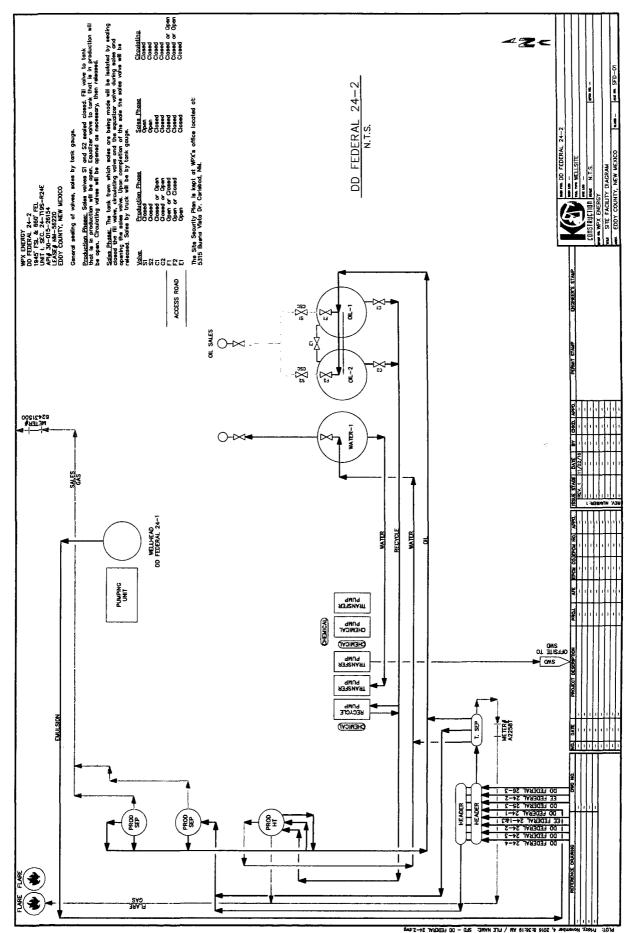

ns thereon.                                                                              | Office                                      |                                                                                                |                                 |                                                              |  |  |
| Title 18 U.S.C. Section 1001 and Title 43 States any false, fictitious or fraudulent s               |                                                                                                     |                                             |                                                                                                | o make to any department or     | agency of the United                                         |  |  |



Dare:



Approval Subject to United Sametion.



Ancented for Perord Pernocus.
And all Subject to Onse other confort

LOT: Fridoy, November 4, 2016 8:33:29 AM / FILE NAME: A8SM - DD FEDERAL 24-2.4w



at Subir (16 Case & sanction. Areental for Record Parabaca,