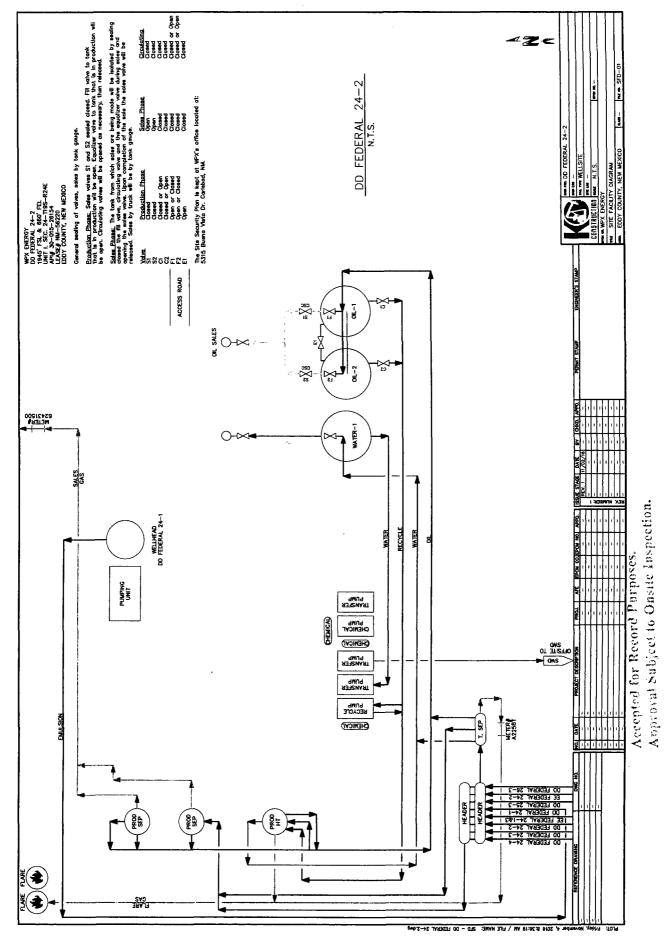

operations thereon.                                                                              | Office                                      |                                                                                                |                                 |                                                              |  |  |
| Title 18 U.S.C. Section 1001 and Title 43 States any false, fictitious or fraudulent s               |                                                                                                     |                                             |                                                                                                | o make to any department or     | agency of the United                                         |  |  |



Dare:



Approval Subject to United Sametion.



Ancented for Perord Pernocus.
And all Subject to Onse other confort

LOT: Fridoy, November 4, 2016 8:33:29 AM / FILE NAME: A8SM - DD FEDERAL 24-2.4w



at Subir (16 Case & sanction. Areental for Record Parabaca,