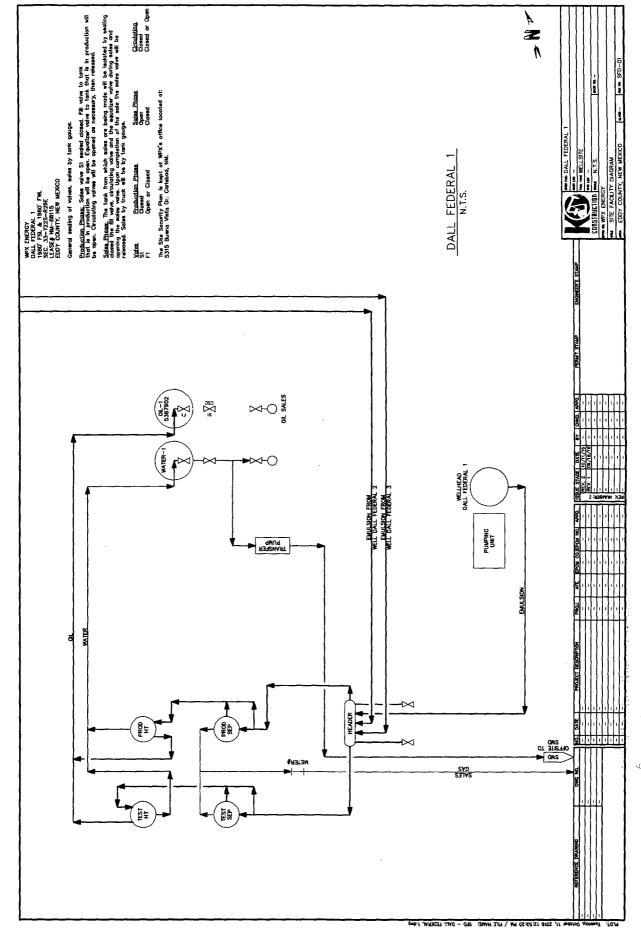

| SUNDRY NOTICES AND REPORTS ON WELLS  Do not use this form for proposals to drill or to re-enter an abandoned well. Use form 3160-3 (APD) for such proposals.  SUBMIT IN TRIPLICATE - Other instructions on reverse side. |                                                                               |                                                   |                                                    | Lease Serial No. NMNM88115     G. If Indian, Allottee or Tribe Name     If Unit or CA/Agreement, Name and/or No. |                                 |                        |                                            |
|--------------------------------------------------------------------------------------------------------------------------------------------------------------------------------------------------------------------------|-------------------------------------------------------------------------------|---------------------------------------------------|----------------------------------------------------|------------------------------------------------------------------------------------------------------------------|---------------------------------|------------------------|--------------------------------------------|
|                                                                                                                                                                                                                          |                                                                               |                                                   |                                                    |                                                                                                                  |                                 |                        |                                            |
| ② Oil Well ☐ Gas Well ☐ Oth  2. Name of Operator                                                                                                                                                                         |                                                                               | JESSICA M [                                       | DEMARCE                                            |                                                                                                                  | 9. API Well No.                 |                        |                                            |
| RKI EXPLORATION & PROD                                                                                                                                                                                                   | LLC E-Mail: jessica.de                                                        |                                                   |                                                    |                                                                                                                  | 30-015-27632-00-S1              |                        |                                            |
| 3a. Address<br>3500 ONE WILLIAMS CENTE<br>TULSA, OK 74172                                                                                                                                                                | (include area code)<br>3-3521                                                 | 1                                                 | 10. Field and Pool, or Exploratory<br>HAPPY VALLEY |                                                                                                                  |                                 |                        |                                            |
| 4. Location of Well (Footage, Sec., T., R., M., or Survey Description)                                                                                                                                                   |                                                                               |                                                   |                                                    |                                                                                                                  | 11. County or Parish, and State |                        |                                            |
| Sec 33 T22S R26E NESW 1980FSL 1980FWL                                                                                                                                                                                    |                                                                               |                                                   |                                                    | EDDY COUNTY, NM                                                                                                  |                                 |                        |                                            |
| 12. CHECK APPE                                                                                                                                                                                                           | ROPRIATE BOX(ES) TO                                                           | O INDICATE                                        | NATURE OF 1                                        | NOTICE, R                                                                                                        | EPORT, OR OTH                   | ER DAT                 | ГА                                         |
| TYPE OF SUBMISSION                                                                                                                                                                                                       | i                                                                             |                                                   | TYPE O                                             | F ACTION                                                                                                         |                                 |                        |                                            |
| T Nation of Intent                                                                                                                                                                                                       | ☐ Acidize                                                                     | ☐ Dee                                             | pen                                                | ☐ Product                                                                                                        | tion (Start/Resume)             | W                      | /ater Shut-Off                             |
| □ Notice of Intent                                                                                                                                                                                                       | ☐ Alter Casing                                                                | ☐ Frac                                            | ture Treat                                         | □ Reclam                                                                                                         | ation                           |                        | Vell Integrity                             |
| ☑ Subsequent Report                                                                                                                                                                                                      | Casing Repair                                                                 | ☐ New                                             | Construction                                       | ☐ Recomp                                                                                                         | ☐ Recomplete                    |                        | Other Site Facility Diagra m/Security Plan |
| ☐ Final Abandonment Notice                                                                                                                                                                                               | Change Plans                                                                  | as Plug and Abandon Ten                           |                                                    | ☐ Tempor                                                                                                         | rarily Abandon                  | Site<br>m/S            |                                            |
|                                                                                                                                                                                                                          | ☐ Convert to Injection                                                        | Plug                                              | Back                                               | □ Water I                                                                                                        | Disposal                        | 111/15                 | county 1 lan                               |
| Attach the Bond under which the wor following completion of the involved testing has been completed. Final At determined that the site is ready for f Attached are updated SFD fro                                       | operations. If the operation repandonment Notices shall be final inspection.) | esults in a multipl<br>led only after all         | e completion or reco<br>requirements, include      | ompletion in a                                                                                                   | new interval, a Form 3          | 160-4 shald, and the d | ll be filed once<br>operator has           |
| Accepted for record.                                                                                                                                                                                                     |                                                                               |                                                   |                                                    |                                                                                                                  | Inside In-nection               |                        | HOLENGA HON<br>PISTRICT                    |
|                                                                                                                                                                                                                          | Electronic Submission #<br>For RKI EXPLO<br>nmitted to AFMSS for proc         | #354969 verifie<br>PRATION & PR<br>cessing by PRI | SCILLA PEREZ o                                     | n 10/17/2016                                                                                                     | (17PP0051SE)                    | ARTESI                 | 1 0 2017<br>ECENVED                        |
| Name (Printed/Typed) JESSICA                                                                                                                                                                                             | M DEMARCE                                                                     |                                                   | Title REGUL                                        | ATORY TE                                                                                                         | CH                              |                        | ECETVEL                                    |
| Signature (Electronic S                                                                                                                                                                                                  | Submission)                                                                   |                                                   | Date 10/17/2                                       | 016                                                                                                              |                                 | (~ <b>~</b> 1          | ·                                          |
|                                                                                                                                                                                                                          | THIS SPACE F                                                                  | OR FEDERA                                         |                                                    |                                                                                                                  | SE                              |                        | <del></del>                                |
| Approved By Shury                                                                                                                                                                                                        | (mal-                                                                         |                                                   | Title EP                                           | ) (IE                                                                                                            |                                 |                        | 213/17<br>Date                             |
| Conditions of approval, if any, are attache                                                                                                                                                                              | d. Approval of this notice doe                                                | s not warrant or                                  |                                                    |                                                                                                                  |                                 |                        | <del></del>                                |