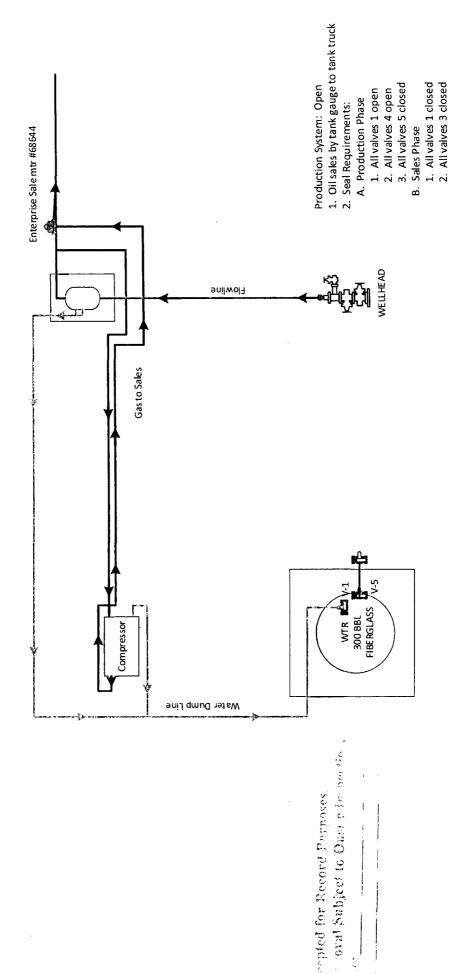

Cimarex Energy Co. of Colorado

Lease: White City 31 Fed #2 API#: 30-015-33394

NESW 31-24S-26E NMNM0441951A

2150 FSL 1700 FWL

EDDY County, NM

Drawn: 11/30/2016

3. All valves 4 closed 4. All valves 5 open