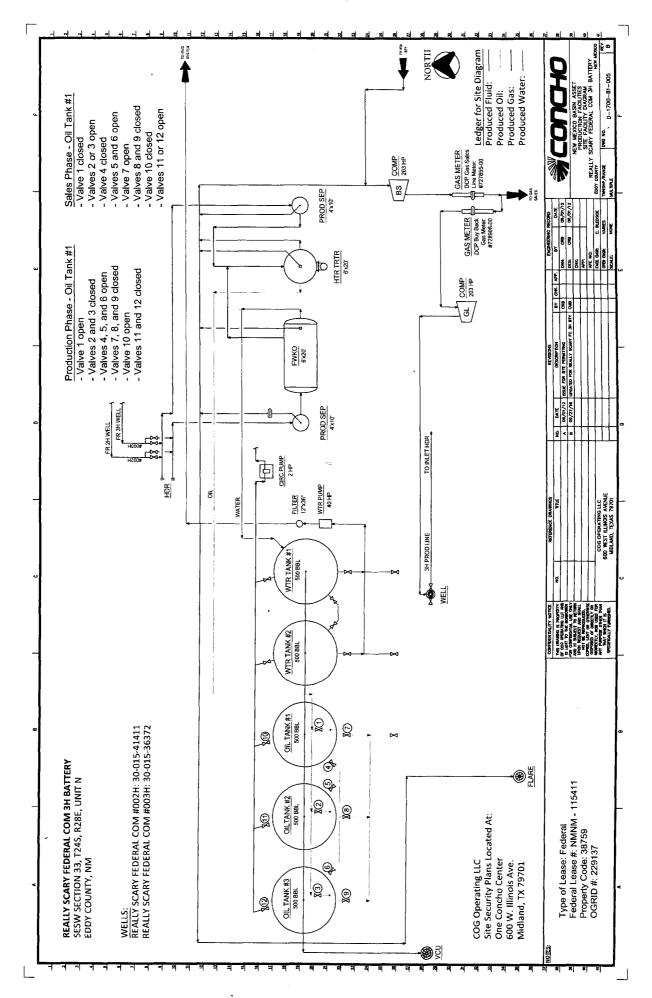

| Do not use thi                                                                                                                                                                                                                                                                                                                  |                                                                                    |                                                             |                               |                                                             |  |  |  |
|---------------------------------------------------------------------------------------------------------------------------------------------------------------------------------------------------------------------------------------------------------------------------------------------------------------------------------|------------------------------------------------------------------------------------|-------------------------------------------------------------|-------------------------------|-------------------------------------------------------------|--|--|--|
| abandoned we                                                                                                                                                                                                                                                                                                                    | 6. If Indian, A                                                                    | Allottee or Tribe Name                                      |                               |                                                             |  |  |  |
| SUBMIT IN TRI                                                                                                                                                                                                                                                                                                                   | 7. If Unit or (NMNM1)                                                              | CA/Agreement, Name and/or No.<br>26700                      |                               |                                                             |  |  |  |
| 1. Type of Well  ☑ Oil Well ☐ Gas Well ☐ Oth                                                                                                                                                                                                                                                                                    | 8. Well Name<br>REALLY                                                             | and No.<br>SCARY FEDERAL 3H                                 |                               |                                                             |  |  |  |
| Name of Operator     COG OPERATING LLC                                                                                                                                                                                                                                                                                          |                                                                                    | 9. API Well No.<br>30-015-36372                             |                               |                                                             |  |  |  |
| 3a. Address<br>2208 W MAIN STREET<br>ARTESIA, NM 88210                                                                                                                                                                                                                                                                          |                                                                                    | hone No. (include area code)<br>575-748-6940                | 10. Field and<br>WILLOW       | 10. Field and Pool, or Exploratory WILLOW LAKE; BONE SPRING |  |  |  |
| 4. Location of Well (Footage, Sec., T                                                                                                                                                                                                                                                                                           | 11. County o                                                                       | 11. County or Parish, and State                             |                               |                                                             |  |  |  |
| Sec 33 T24S R28E SESW 43 32.166730 N Lat, 104.093480                                                                                                                                                                                                                                                                            | EDDY C                                                                             | COUNTY, NM                                                  |                               |                                                             |  |  |  |
| 12. CHECK APPI                                                                                                                                                                                                                                                                                                                  | ROPRIATE BOX(ES) TO INDI                                                           | ICATE NATURE OF N                                           | OTICE, REPORT, OR             | OTHER DATA                                                  |  |  |  |
| TYPE OF SUBMISSION                                                                                                                                                                                                                                                                                                              |                                                                                    | TYPE OF                                                     | ACTION                        |                                                             |  |  |  |
| ☐ Notice of Intent                                                                                                                                                                                                                                                                                                              | ☐ Acidize                                                                          | □ Deepen                                                    | ☐ Production (Start/Res       | sume)   Water Shut-Off                                      |  |  |  |
| S Call an arrant Parant                                                                                                                                                                                                                                                                                                         | ☐ Alter Casing                                                                     | ☐ Fracture Treat                                            | ☐ Reclamation                 | ■ Well Integrity                                            |  |  |  |
| Subsequent Report                                                                                                                                                                                                                                                                                                               | ☐ Casing Repair                                                                    | ☐ New Construction                                          | ☐ Recomplete                  | Other Site Facility Diagra                                  |  |  |  |
| ☐ Final Abandonment Notice                                                                                                                                                                                                                                                                                                      | ☐ Change Plans                                                                     | ☐ Plug and Abandon                                          | ☐ Temporarily Abando          | m/Security Plan                                             |  |  |  |
|                                                                                                                                                                                                                                                                                                                                 | Convert to Injection                                                               | ☐ Plug Back                                                 | ■ Water Disposal              |                                                             |  |  |  |
| testing has been completed. Final Abandonment Notices shall be filed only after all requirements, including reclamation, have been completed, and the operator has determined that the site is ready for final inspection.)  Attached is an updated Site Facility Diagram.  ENTERED 2/3/17 INTO AFMSS  Accorded for Record P 35 |                                                                                    |                                                             |                               |                                                             |  |  |  |
|                                                                                                                                                                                                                                                                                                                                 |                                                                                    | meal Subject to On                                          |                               |                                                             |  |  |  |
| see morord - )                                                                                                                                                                                                                                                                                                                  | NMOCD Pater                                                                        | :2/3/17                                                     | Steel Revision Control        | OTESIA DISTRICT                                             |  |  |  |
| Accepted for 14-11                                                                                                                                                                                                                                                                                                              | -17                                                                                |                                                             |                               | AKI COM,                                                    |  |  |  |
| Accepted for record - NMOCB  Date: 2/3/17  APR 1 0 2017                                                                                                                                                                                                                                                                         |                                                                                    |                                                             |                               |                                                             |  |  |  |
|                                                                                                                                                                                                                                                                                                                                 |                                                                                    |                                                             |                               | RECEIVED                                                    |  |  |  |
| 14. I hereby certify that the foregoing is true and correct. Electronic Submission #353445 verified by the BLM Well Information System For COG OPERATING LLC, sent to the Carlsbad Committed to AFMSS for processing by DEBORAH MCKINNEY on 10/04/2016 ()                                                                       |                                                                                    |                                                             |                               |                                                             |  |  |  |
| Name (Printed/Typed) AMANDA                                                                                                                                                                                                                                                                                                     | AVERY                                                                              | Title AUTHO                                                 | RIZED REPRESENTAT             | IVE                                                         |  |  |  |
|                                                                                                                                                                                                                                                                                                                                 |                                                                                    |                                                             |                               |                                                             |  |  |  |
| Signature (Electronic S                                                                                                                                                                                                                                                                                                         | Submission)                                                                        | Date 10/04/20                                               | )16                           |                                                             |  |  |  |
|                                                                                                                                                                                                                                                                                                                                 | THIS SPACE FOR FE                                                                  | DERAL OR STATE (                                            | OFFICE USE                    |                                                             |  |  |  |
| Approved By Studien                                                                                                                                                                                                                                                                                                             |                                                                                    | Title EPS                                                   | LIE                           | 3/3/17<br>Date                                              |  |  |  |
| Conditions of approval, if any, are attache<br>certify that the applicant holds legal or equivalent would entitle the applicant to condu-                                                                                                                                                                                       | uitable title to those rights in the subject                                       |                                                             |                               |                                                             |  |  |  |
| Title 18 U.S.C. Section 1001 and Title 43<br>States any false, fictitious or fraudulent                                                                                                                                                                                                                                         | U.S.C. Section 1212, make it a crime for statements or representations as to any n | or any person knowingly and natter within its jurisdiction. | willfully to make to any depa | rtment or agency of the United                              |  |  |  |