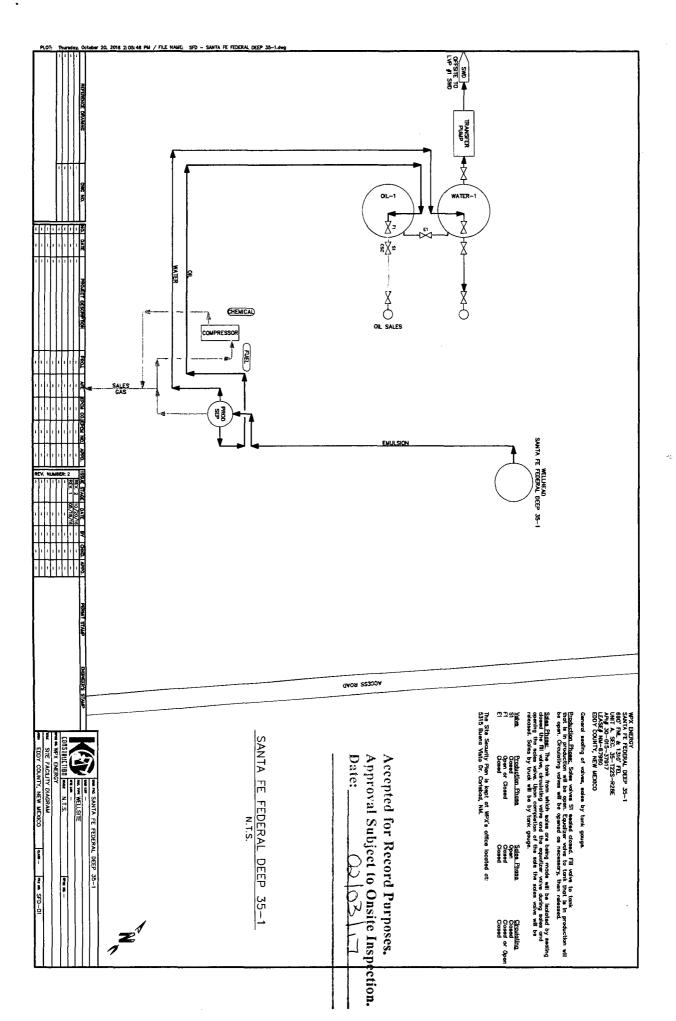

SANTA FE FEDERAL DEEP 35-1
1"=60' 35° 21' 18" N 35. 51. 18. N 35. SI, 14. N 104° 3' 13" W 104° 3' 13" W 104° 3' 14" W 104° 3' 14" W SANTA FE FEDERAL DEEP 35-1 ONON SENDON EDGE OF PAD CHEMICAL TANK -SOLAR PANEL **€ \$** © 104° 3′ 16" W 104° 3' 16" W 104° 3° 18" W 104° 3' 18" W 35° 21' 18" N 35° 21' 16" N 35° 21' 14" N Accepted for Record Purposes. Approval Subject to Onsite Inspection. Date: