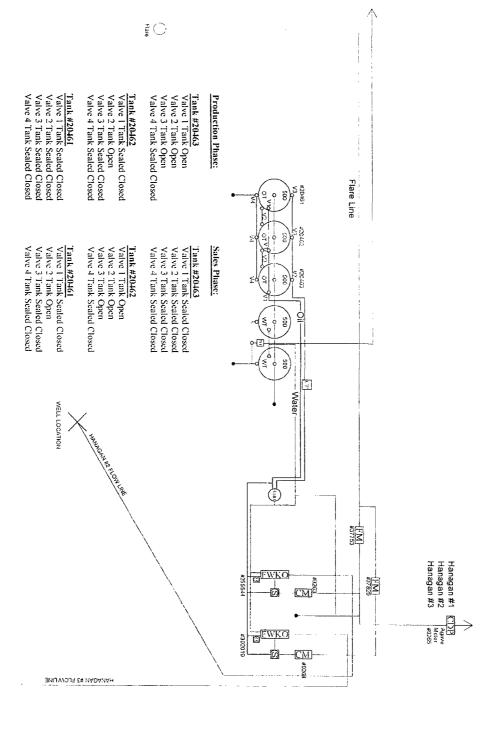

## Hanagan APL Federal Com #2H

1600' FSL & 330' FWL \* Sec 31 - T19S-R30E\* Unit L API - 30-015-39511 Eddy County, NM

FWKO = Free Water Knock Out

= Check Meler : Seperator

= Flare Meter

Oil "Haliburton" Meter # Irleator Treater

= Circulating Pump = Water Pump

This diagram is subject to the Yates Petroleum Corporation August 1983 Security Plan which is on file at 105 South 4th Street, Artesia, NM