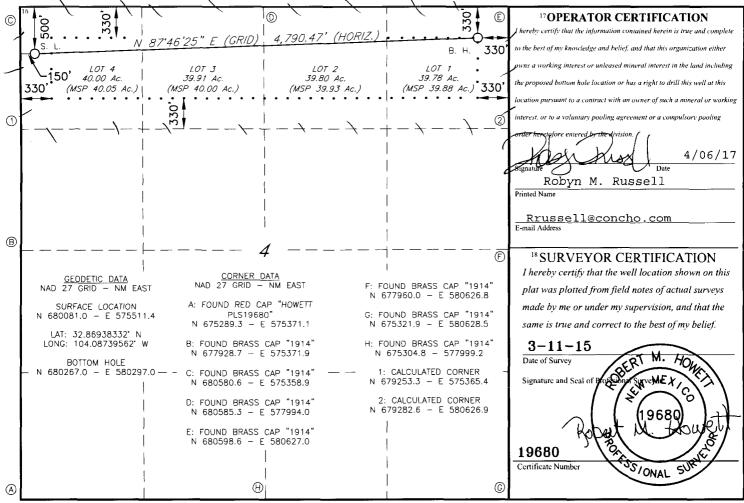

AMENDED REPORT

|                              |                       | W                                                    | ELL LO        | OCATION                            | N AND ACR                   | REAGE DEDIC      | ATION PLA     | T              |                                        |  |
|------------------------------|-----------------------|------------------------------------------------------|---------------|------------------------------------|-----------------------------|------------------|---------------|----------------|----------------------------------------|--|
| 1 API Number                 |                       |                                                      |               | 2 Pool Code <sup>3</sup> Pool Name |                             |                  |               |                |                                        |  |
| 30-01                        | 4                     |                                                      | 96610         |                                    | Empire; Glorieta-Yeso, East |                  |               |                |                                        |  |
| 4Property Co<br>31332        |                       | <sup>s Property Name</sup><br>BOSE IKARD 4 STATE COM |               |                                    |                             |                  |               |                | <sup>6</sup> Well Number<br><b>21H</b> |  |
| 7OGRID 1                     | · · · ·               | <sup>8</sup> Operator Name                           |               |                                    |                             |                  |               |                | <sup>9</sup> Elevation                 |  |
| 22913                        | 7                     | COG OPERATING, LLC                                   |               |                                    |                             |                  |               |                | 3604'                                  |  |
|                              |                       |                                                      |               |                                    | <sup>10</sup> Surface       | Location         |               |                |                                        |  |
| UL or lot no.                | Section               | Township                                             | Range         | Lot Idn                            | Feet from the               | North/South line | Feet From the | East/West line | County                                 |  |
| 4                            | 4                     | 17S                                                  | 29E           |                                    | 500                         | NORTH            | 150           | WEST           | EDDY                                   |  |
|                              |                       |                                                      | 11 H          | Bottom H                           | ole Location                | If Different Fro | om Surface    |                |                                        |  |
| UL or lot no.                | Section               | Township                                             | Range         | Lot Idn                            | Feet from the               | North South line | Feet from the | East West line | County                                 |  |
| 1                            | 4                     | 17S                                                  | 29E           |                                    | 330                         | NORTH            | 330           | EAST           | EDDY                                   |  |
| 12 Dedicated Acres<br>159.86 | , <sup>13</sup> Joint | or Infill 14 (                                       | Consolidation | Code 15 O                          | rder No.                    |                  |               |                |                                        |  |