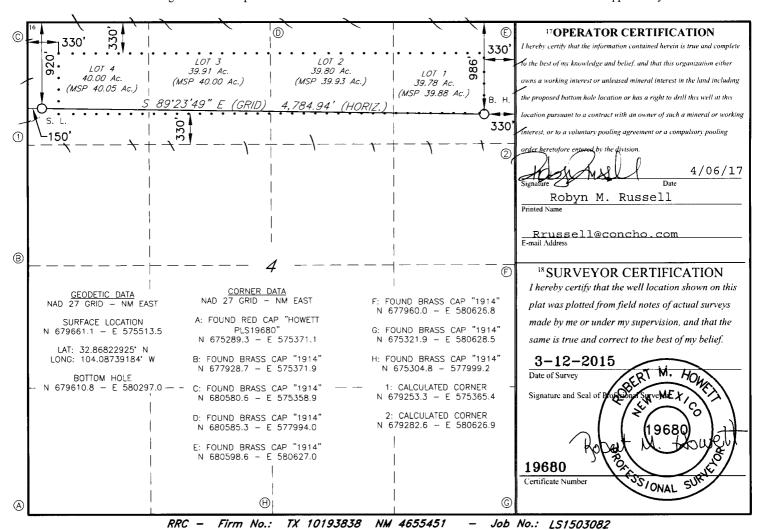

☐ AMENDED REPORT

WELL LOCATION AND ACREAGE DEDICATION PLAT

|                         |            | ,                      | TELL LA       | <i>3071110</i>              | TI TIIID HEI                     | CAGE DEDIC       | TITOTTE       |                |               |  |
|-------------------------|------------|------------------------|---------------|-----------------------------|----------------------------------|------------------|---------------|----------------|---------------|--|
| <sup>1</sup> API Number |            |                        |               | <sup>2</sup> Pool Code      | Pool Code <sup>3</sup> Pool Name |                  |               |                |               |  |
| 30-01                   | 35         |                        | 96610         | Empire; Glorieta-Yeso, East |                                  |                  |               |                |               |  |
| 4Property Code          |            |                        |               |                             | 5 Property Na                    | erty Name        |               |                | 6 Well Number |  |
| 313320                  |            | BOSE IKARD 4 STATE COM |               |                             |                                  |                  |               |                | 22H           |  |
| 7 OGRID NO.             |            | 8 Operator Name        |               |                             |                                  |                  |               |                | 9Elevation    |  |
| 229137                  |            | COG OPERATING, LLC     |               |                             |                                  |                  |               |                | 3604'         |  |
|                         |            |                        |               |                             | <sup>10</sup> Surface 1          | Location         |               |                |               |  |
| UL or lot no.           | Section    | Township               | Range         | Lot ldn                     | Feet from the                    | North/South line | Feet From the | East/West line | County        |  |
| 4                       | 4          | 17S                    | 29E           |                             | 920                              | NORTH            | 150           | WEST           | EDDY          |  |
|                         |            |                        | 11 ]          | Bottom I                    | Hole Location                    | If Different Fro | om Surface    |                |               |  |
| UL or lot no.           | Section    | Township               | Range         | Lot Idn                     | Feet from the                    | North South line | Feet from the | East West line | County        |  |
| 1                       | 4          | 17S                    | 29E           |                             | 986                              | NORTH            | 330           | EAST           | EDDY          |  |
| 12 Dedicated Acre       | s 13 Joint | or Infill 14           | Consolidation | Code 15                     | Order No.                        |                  | •             |                |               |  |
| 159.86                  |            |                        |               |                             |                                  |                  |               |                |               |  |
|                         | 1          | 1                      |               |                             |                                  |                  |               |                |               |  |