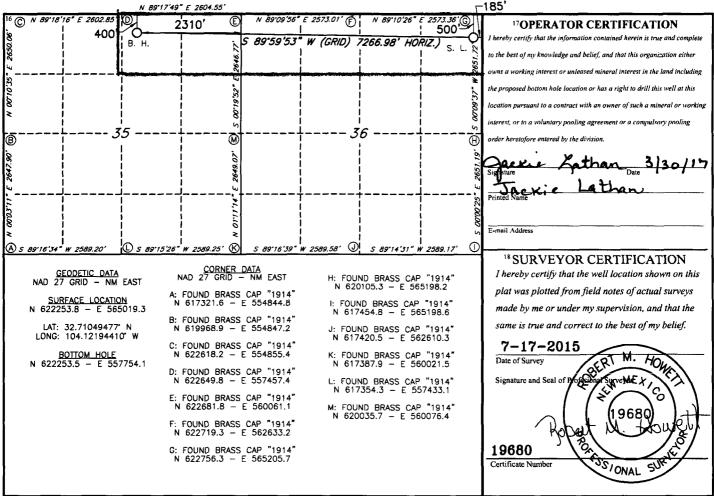

WELL LOCATION AND ACREAGE DEDICATION PLAT

| <sup>1</sup> API Number                       |            |                                       |               | <sup>2</sup> Pool Code |               | 3 Pool Name            |               |                |                                       |             |
|-----------------------------------------------|------------|---------------------------------------|---------------|------------------------|---------------|------------------------|---------------|----------------|---------------------------------------|-------------|
| 30-015-43319                                  |            |                                       |               | 19553                  | ta            | Palmillo; Bone Spring, |               |                | East                                  |             |
| <sup>4</sup> Property Code<br>31 <i>5</i> 264 |            | WILD TURKEY 36/35 B2AB STATE COM      |               |                        |               |                        |               | ٦,١            | 6 Well Number 1 H                     |             |
| 70GRID NO.<br>14744                           |            | *Operator Name  MEWBOURNE OIL COMPANY |               |                        |               |                        |               |                | <sup>9</sup> Elevation<br><b>3426</b> |             |
|                                               |            |                                       |               |                        | 10 Surface    | Location               |               |                |                                       |             |
| UL or lot no.                                 | Section    | Township                              | Range         | Lot Idn                | Feet from the | North/South line       | Feet From the | East/West line |                                       | County      |
| A                                             | 36         | 18S                                   | 28E           |                        | 500           | NORTH                  | 185           | EAST           |                                       | <b>EDDY</b> |
| <u> </u>                                      |            |                                       | 11 I          | Bottom H               | lole Location | If Different Fro       | om Surface    |                |                                       | -           |
| UL or lot no.                                 | Section    | Township                              | Range         | Lot Idn                | Feet from the | North/South line       | Feet from the | East/West line |                                       | County      |
| В                                             | 35         | 185                                   | 28E           | İ                      | 433           | NORTH                  | 2306          | EAST           |                                       | <b>EDDY</b> |
| 12 Dedicated Acre                             | s 13 Joint | or Infill 14 (                        | Consolidation | Code 15 C              | Order No.     |                        |               |                |                                       |             |
| 240                                           |            |                                       |               |                        |               |                        |               |                |                                       |             |