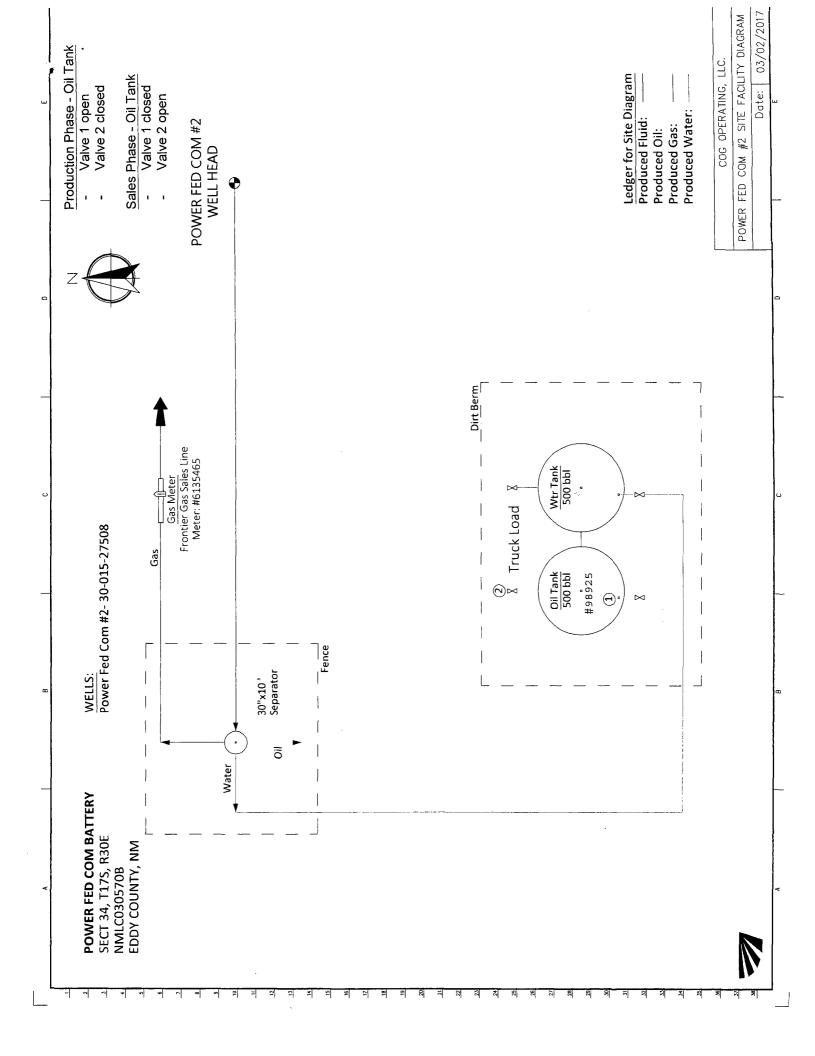

|                                                                                                                                                                                                                                                                                                                                              | UNITED STATES<br>EPARTMENT OF THE D                                                                                                                                                                    |                                                                                                                                                                                                                   |                                                                                              | 1 APPROVED<br>NO. 1004-0137<br>January 31, 2018                           |  |
|----------------------------------------------------------------------------------------------------------------------------------------------------------------------------------------------------------------------------------------------------------------------------------------------------------------------------------------------|--------------------------------------------------------------------------------------------------------------------------------------------------------------------------------------------------------|-------------------------------------------------------------------------------------------------------------------------------------------------------------------------------------------------------------------|----------------------------------------------------------------------------------------------|---------------------------------------------------------------------------|--|
| DEPARTMENT OF THE INTERIOR OF A RIVESIA<br>BUREAU OF LAND MANAGEMENT SUNDRY NOTICES AND REPORTS ON WELLS<br>Do not use this form for proposals to drill or to re-enter an<br>abandoned well. Use form 3160-3 (APD) for such proposals.<br>SUBMIT IN TRIPLICATE - Other instructions on page 2<br>I. Type of Well<br>Soli Well Gas Well Other |                                                                                                                                                                                                        |                                                                                                                                                                                                                   | NMLC030570E                                                                                  |                                                                           |  |
|                                                                                                                                                                                                                                                                                                                                              |                                                                                                                                                                                                        |                                                                                                                                                                                                                   | 7. If Unit or CA/Agr                                                                         |                                                                           |  |
|                                                                                                                                                                                                                                                                                                                                              |                                                                                                                                                                                                        |                                                                                                                                                                                                                   |                                                                                              |                                                                           |  |
| 2. Name of Operator Contact: DANA KING<br>COG OPERATING LLC E-Mail: dking@concho.com                                                                                                                                                                                                                                                         |                                                                                                                                                                                                        |                                                                                                                                                                                                                   | 9. API Well No.<br>30-015-27508                                                              | -00-S1                                                                    |  |
| 3a. Address<br>600 W ILLINOIS AVENUE<br>MIDLAND, TX 79701                                                                                                                                                                                                                                                                                    |                                                                                                                                                                                                        | 3b. Phone No. (include area code)<br>Ph: 432-818-2267                                                                                                                                                             |                                                                                              | 10. Field and Pool or Exploratory Area<br>CEDAR LAKE                      |  |
| 4. Location of Well (Footage, Sec., T., R., M., or Survey Descriptio                                                                                                                                                                                                                                                                         |                                                                                                                                                                                                        | )                                                                                                                                                                                                                 | 11. County or Parish                                                                         | 11. County or Parish, State                                               |  |
| Sec 26 T17S R30E NESE 14                                                                                                                                                                                                                                                                                                                     | 00FSL 660FEL                                                                                                                                                                                           |                                                                                                                                                                                                                   | EDDY COUNT                                                                                   | ΓΥ, ΝΜ                                                                    |  |
| 12. CHECK THE A                                                                                                                                                                                                                                                                                                                              | PPROPRIATE BOX(ES)                                                                                                                                                                                     | TO INDICATE NATURE OF                                                                                                                                                                                             | NOTICE, REPORT, OR OT                                                                        | THER DATA                                                                 |  |
| TYPE OF SUBMISSION                                                                                                                                                                                                                                                                                                                           | TYPE OF ACTION                                                                                                                                                                                         |                                                                                                                                                                                                                   |                                                                                              |                                                                           |  |
| □ Notice of Intent                                                                                                                                                                                                                                                                                                                           | Acidize                                                                                                                                                                                                | 🗖 Deepen                                                                                                                                                                                                          | D Production (Start/Resume)                                                                  | □ Water Shut-Off                                                          |  |
| -                                                                                                                                                                                                                                                                                                                                            | □ Alter Casing                                                                                                                                                                                         | Hydraulic Fracturing                                                                                                                                                                                              | Reclamation                                                                                  | Well Integrity                                                            |  |
| 🛛 Subsequent Report                                                                                                                                                                                                                                                                                                                          | Casing Repair                                                                                                                                                                                          | New Construction                                                                                                                                                                                                  | □ Recomplete                                                                                 | 🛛 Other<br>Site Facility Diagra                                           |  |
| Final Abandonment Notice                                                                                                                                                                                                                                                                                                                     | Change Plans                                                                                                                                                                                           | Plug and Abandon Plug Back                                                                                                                                                                                        | Temporarily Abandon Water Disposal                                                           | m/Security Plan                                                           |  |
| determined that the site is ready for the PLEASE SEE ATTACHED SI POWER FEDERAL COM BA                                                                                                                                                                                                                                                        | final inspection.<br>ITE FACILITY DIAGRAM                                                                                                                                                              | ed only after all requirements, includi<br>PTION:                                                                                                                                                                 | ÷                                                                                            |                                                                           |  |
| CO4 T470 D00                                                                                                                                                                                                                                                                                                                                 |                                                                                                                                                                                                        |                                                                                                                                                                                                                   | Accepted for Re                                                                              | ecord Purposes.                                                           |  |
| S34, T17S, R30<br>SWNE                                                                                                                                                                                                                                                                                                                       |                                                                                                                                                                                                        |                                                                                                                                                                                                                   | Appreval Subje<br>Date:3/2                                                                   | ect to Onsite Inspect<br>9/17                                             |  |
| 534, 1175, K30<br>SWNE                                                                                                                                                                                                                                                                                                                       | Accepted for recor                                                                                                                                                                                     |                                                                                                                                                                                                                   |                                                                                              | <u>9//7</u>                                                               |  |
| 534, 1175, K30<br>SWNE                                                                                                                                                                                                                                                                                                                       | Accepted for recor                                                                                                                                                                                     |                                                                                                                                                                                                                   |                                                                                              | UNSERVATIO                                                                |  |
| SWNE                                                                                                                                                                                                                                                                                                                                         | SC 4                                                                                                                                                                                                   |                                                                                                                                                                                                                   | لىرى ( ).<br>AR                                                                              | GUNSERVATIO                                                               |  |
| SWNE<br>14. I hereby certify that the foregoing i                                                                                                                                                                                                                                                                                            | s true and correct.<br>Electronic Submission #<br>For COG C                                                                                                                                            |                                                                                                                                                                                                                   | Arian System                                                                                 | UNSENVATIO:<br>tesia district                                             |  |
| SWNE<br>14. I hereby certify that the foregoing i                                                                                                                                                                                                                                                                                            | s true and correct.<br>Electronic Submission #<br>For COG C<br>mmitted to AFMSS for proc                                                                                                               | 7-11-17<br>369116 verified by the BLM Well<br>DPERATING LLC, sent to the Ca<br>essing by PRISCILLA PEREZ on                                                                                                       | Arian System                                                                                 | CONSERVATION<br>CONSERVATION<br>TESIA DISTRICT<br>PR 1 0 2017             |  |
| SWNE<br>14. I hereby certify that the foregoing i<br>Cor<br>Name (Printed/Typed) DANA KII                                                                                                                                                                                                                                                    | s true and correct.<br>Electronic Submission #<br>For COG C<br>mmitted to AFMSS for proc                                                                                                               | 7-11-17<br>369116 verified by the BLM Well<br>DPERATING LLC, sent to the Ca<br>essing by PRISCILLA PEREZ on                                                                                                       | Information System<br>rlsbad<br>03/08/2017 (17PP0370SE)<br>TING CONTACT                      | CONSERVATION<br>TESIA DISTRICT<br>PR 1 0 2017                             |  |
| SWNE<br>14. I hereby certify that the foregoing i<br>Cor<br>Name (Printed/Typed) DANA KII                                                                                                                                                                                                                                                    | s true and correct.<br>Electronic Submission #<br>For COG C<br>mmitted to AFMSS for proc<br>NG<br>Submission)                                                                                          | 369116 verified by the BLM Well<br>DPERATING LLC, sent to the Cal<br>essing by PRISCILLA PEREZ on<br>Title SUBMIT                                                                                                 | Information System<br>rlsbad<br>03/08/2017 (17PP0370SE)<br>TING CONTACT                      | CONSERVATION<br>CONSERVATION<br>TESIA DISTRICT<br>PR 1 0 2017             |  |
| SWNE  14. I hereby certify that the foregoing i  Cor Name(Printed/Typed) DANA KII  Signature (Electronic  Approved By                                                                                                                                                                                                                        | s true and correct.<br>Electronic Submission #<br>For COG C<br>mmitted to AFMSS for proc<br>NG<br>Submission)<br>THIS SPACE FO                                                                         | 369116 verified by the BLM Well         DPERATING LLC, sent to the Calessing by PRISCILLA PEREZ on         Title       SUBMIT         Date       03/08/20         DR FEDERAL OR STATE Cale         Title       EM | Information System<br>rlsbad<br>03/08/2017 (17PP0370SE)<br>TING CONTACT                      | CONSERVATION<br>CONSERVATION<br>TESIA DISTRICT<br>PR 1 0 2017             |  |
| SWNE 14. I hereby certify that the foregoing i Cor Name (Printed/Typed) DANA KII Signature (Electronic                                                                                                                                                                                                                                       | s true and correct.<br>Electronic Submission #<br>For COG C<br>mmitted to AFMSS for proc<br>NG<br>Submission)<br>THIS SPACE FO<br>Approval of this notice does<br>witable title to those rights in the | 369116 verified by the BLM Well         DPERATING LLC, sent to the Calessing by PRISCILLA PEREZ on         Title       SUBMIT         Date       03/08/20         DR FEDERAL OR STATE Cale         Title       EM | Information System<br>risbad<br>03/08/2017 (17PP0370SE)<br>TING CONTACT<br>117<br>DFFICE USE | CONSERVATION<br>CONSERVATION<br>TESIA DISTRICT<br>PR 1 0 2017<br>RECEIVED |  |