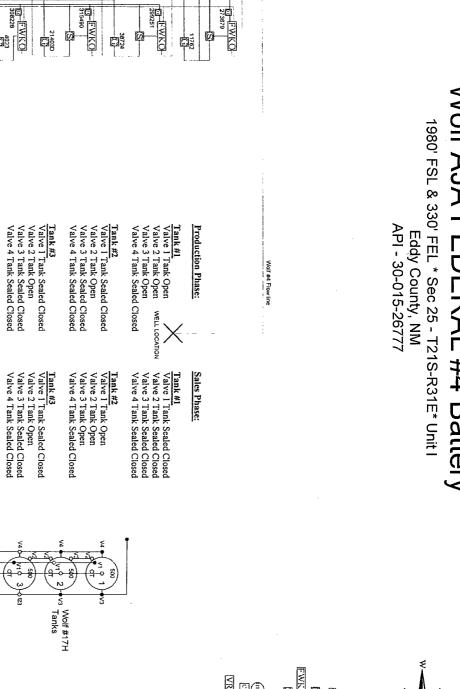

## Wolf AJA FEDERAL #4 Battery

Wolf #17H

Wolf #18H

- মা = Water Pump = Vaive Closed
   O = Valve Opened
- FWKO = Free Water Knock Out G = Gas Moter
- S = Seperator Cil "Hallburton" Meter
- (Im:) = Heater Treater
  [CIP] = Circulating Pump
- VRU = Vapor Recovery Unit