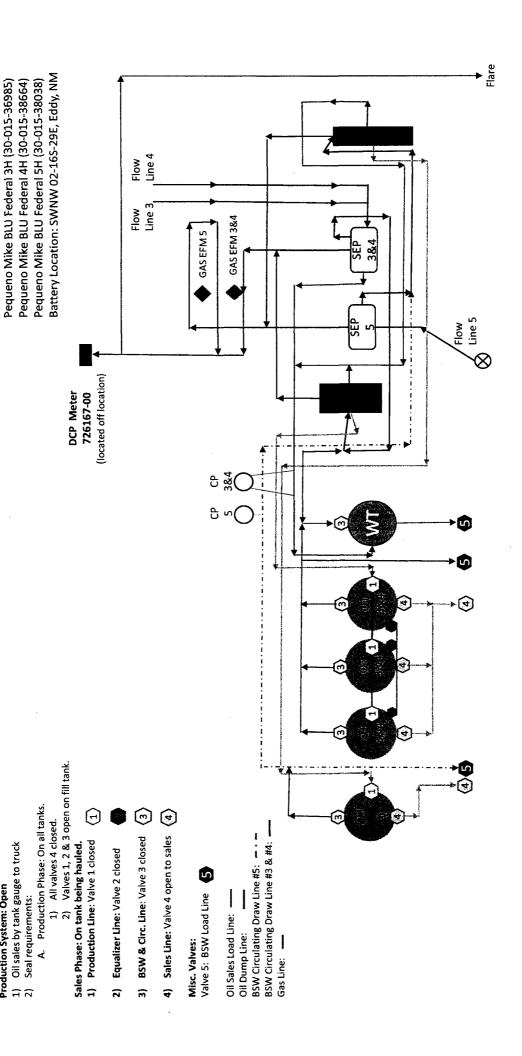

#### Oil & Gas Metering:

The Central Tank Battery is located at Pequeno Mike BLU Federal 5H (SWNW, Sec. 2, T16S, R29E). There are four (4) 500 barrel oil tanks. Tanks 40330-1, 40330-2 & 40330-3 are utilized for Pequeno Mike BLU Federal 3H and 4H and tank 40331-1 is for Pequeno Mike BLU Federal 5H. There is one (1) 500 barrel water tank and a common central delivery point (CDP) gas sales meter (DCP #726167-00) serial #T101826589 for all three wells.

Pequeno Mike BLU Federal 5H well has its own 3-phase separator and heater treater. Pequeno Mike BLU Federal 3H and 4H oil production will be allocated on a daily basis using the NuFlo mc-II flow analyzer meter on the oil and water dump side of the separator.

Pequeno Mike BLU Federal 3H and 4H oil allocation meter consists of a NuFlo mc-II flow analyzer meter (serial #372627).

Pequeno Mike BLU Federal 3H and 4H water allocation meter consists of a NuFlo mc-II flow analyzer meter (serial #374163).

These meters were proven as per API, NMOCD and BLM specifications when installed.

Gas production is allocated on a daily basis using the subtraction method from allocation meters downstream of a 3-phase separator and heater treaters.

Pequeno Mike BLU Federal 3H and 4H gas allocation meter consists of a Tele Flow EFM (serial #T110947122).

Pequeno Mike BLU Federal 5H gas allocation meter consists of a Tele flow EFM (serial #T114867790).

#### **Process and Flow Descriptions:**

The flow of production is shown on the enclosed facility diagram and map which shows the lease boundaries, CA agreement boundaries, and locations of the wells, facility, and gas sales meter.