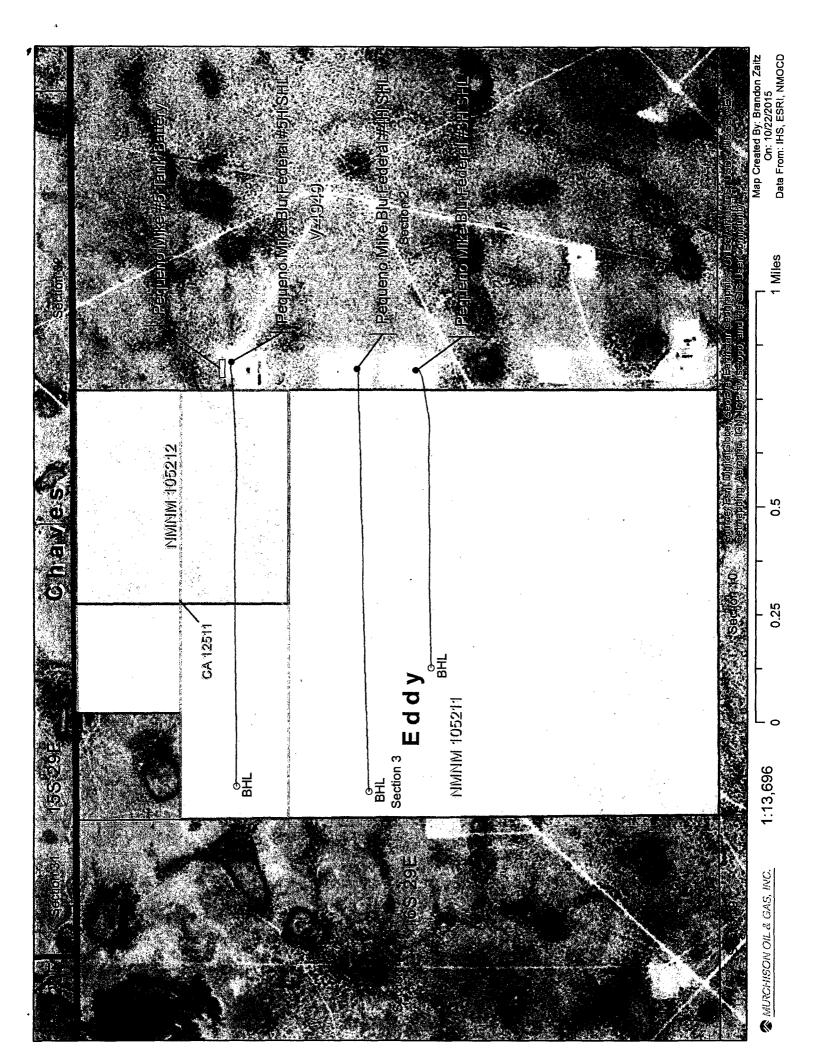

The map shows the federal leases and well locations in Sections 2 and 3, T16S-R29E.

#### Oil & Gas Metering:

The Central Tank Battery is located at Pequeno Mike BLU Federal 5H (SWNW, Sec. 2, T16S, R29E). There are four (4) 500 barrel oil tanks. Tanks 40330-1, 40330-2 & 40330-3 are utilized for Pequeno Mike BLU Federal 3H and 4H and tank 40331-1 is for Pequeno Mike BLU Federal 5H. There is one (1) 500 barrel water tank and a common central delivery point (CDP) gas sales meter (DCP #726167-00) serial #T101826589 for all three wells.

The Central Tank Battery is located at the Pequeno Mike BLU Federal 5H, Section 2 SWNW, T16S-R29E, on State Lease V-4949 in Eddy County, New Mexico. Utilizing this location for the Central Tank Battery is the most economical means of producing the reserves and reduces the facility footprint as well as overall emissions.