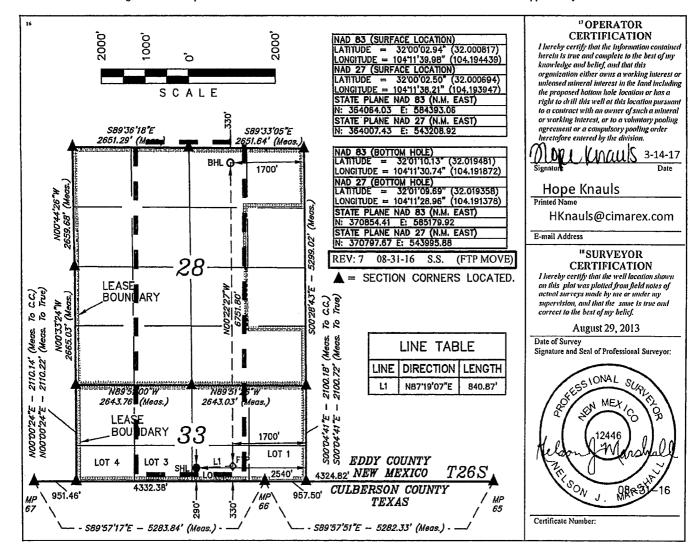

## WELL LOCATION AND ACREAGE DEDICATION PLAT

| 30015-42181                         | <sup>2</sup> Pool Code<br>98018 | Wildcat; Bone Spring                          |  |
|-------------------------------------|---------------------------------|-----------------------------------------------|--|
| <sup>4</sup> Property Code<br>40358 |                                 | perty Name 6 Well Number FEDERAL COM 8H       |  |
| <sup>7</sup> OGRID No.<br>215009    |                                 | rator Name  K ENERGY CO.  2 Elevation  3 197' |  |

"Surface Location

| UL or lot no. | Section | Township | Range | Lot Idn | Feet from the | North/South line | Feet from the | East/West line | County |
|---------------|---------|----------|-------|---------|---------------|------------------|---------------|----------------|--------|
| 2             | 33      | 268      | 27Ē   |         | 290           | SOUTH            | 2540          | EAST           | EDDY   |

"Bottom Hole Location If Different From Surface

| UL or lot no.<br>B                      | Section 28 | on    | Township<br>26S | Range<br>27E | Lot Idn       | Feet from the 330 | North/South line<br>NORTH | Feet from the<br>1699 | Enst/West line<br>EAST | County<br>EDDY |
|-----------------------------------------|------------|-------|-----------------|--------------|---------------|-------------------|---------------------------|-----------------------|------------------------|----------------|
| <sup>12</sup> Dedicated Acres<br>446.86 |            | 13 Jo | int or Infill   | 14 Conso     | lidation Code | 15 Order No.      | NSP: R-14261              |                       |                        |                |