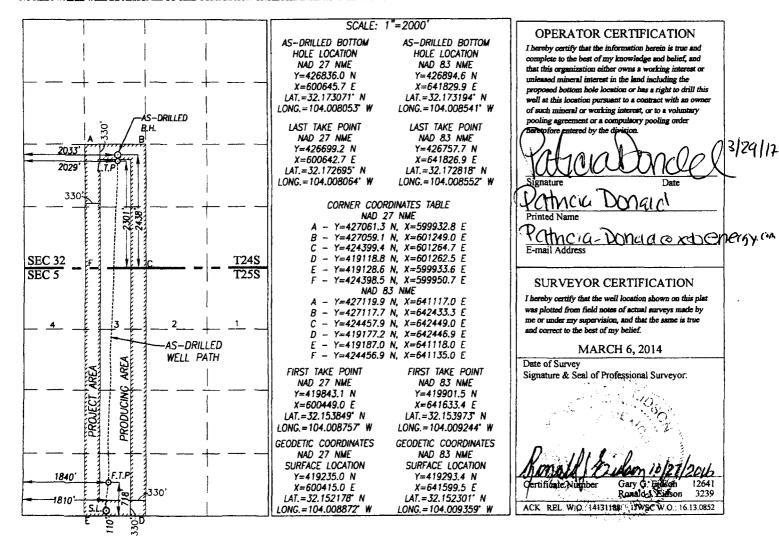

## WELL LOCATION AND ACREAGE DEDICATION PLAT

| 30.015.2                                                           | 12921   |            | $q_{\alpha}$          | 16217 Willow Lake-Bone Spring SE |               |                  |               |                |             |  |
|--------------------------------------------------------------------|---------|------------|-----------------------|----------------------------------|---------------|------------------|---------------|----------------|-------------|--|
| Property Code                                                      |         |            | Property Name         |                                  |               |                  |               |                | Well Number |  |
| 214121                                                             |         |            | CORRAL CANYON FEDERAL |                                  |               |                  |               |                | 2H          |  |
| OGRID №.                                                           |         |            | Operator Name         |                                  |               |                  |               |                | Elevation   |  |
| 00537                                                              |         | XTO ENERGY |                       |                                  |               |                  |               | 2941'          |             |  |
| Surface Location                                                   |         |            |                       |                                  |               |                  |               |                |             |  |
| UL or lot No.                                                      | Section | Township   | Range                 | Lot Idn                          | Feet from the | North/South line | Feet from the | East/West line | County      |  |
| N                                                                  | 5       | 25-S       | 29-E                  |                                  | 110           | SOUTH            | 1810          | WEST           | EDDY        |  |
| As-Drilled Bottom Hole Location If Different From Surface          |         |            |                       |                                  |               |                  |               |                |             |  |
| UL or lot No.                                                      | Section | Township   | Range                 | Lot Idn                          | Feet from the | North/South line | Feet from the | East/West line | County      |  |
| K                                                                  | 32      | 24-S       | 29-E                  |                                  | 2438          | SOUTH            | 2033          | WEST           | EDDY        |  |
| Dedicated Acres   Joint or Infill   Consolidation Code   Order No. |         |            |                       |                                  |               |                  |               |                |             |  |
| 15953                                                              |         |            |                       |                                  |               |                  |               |                |             |  |