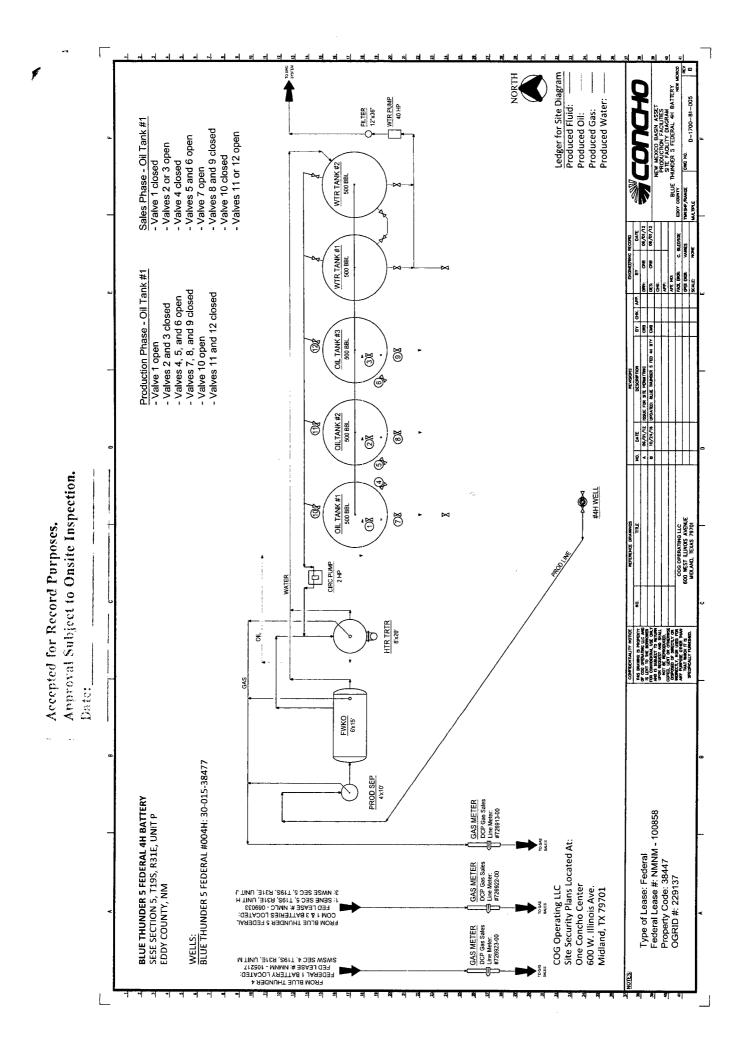

|                                                                                                                                                                                                        |                                                                                                                            | , allet,                                                    |                                                                        | 4 3 A                                               |                                                           |                                                         |
|--------------------------------------------------------------------------------------------------------------------------------------------------------------------------------------------------------|----------------------------------------------------------------------------------------------------------------------------|-------------------------------------------------------------|------------------------------------------------------------------------|-----------------------------------------------------|-----------------------------------------------------------|---------------------------------------------------------|
| Derm 3160-5<br>Lugust 2007) UNITED STATES<br>DEPARTMENT OF THE INTERIOR<br>BUREAU OF LAND MANAGEMENT<br>SUNDRY NOTICES AND REPORTS ON WELLS                                                            |                                                                                                                            |                                                             |                                                                        | ESIA                                                | OMB N                                                     | APPROVED<br>O. 1004-0135<br>July 31, 2010               |
| Do not use this form for proposals to drill or to re-enter an abandoned well. Use form 3160-3 (APD) for such proposals.                                                                                |                                                                                                                            |                                                             |                                                                        |                                                     | 6. If Indian, Allottee or Tribe Name                      |                                                         |
| SUBMIT IN TRIPLICATE - Other instructions on reverse side.                                                                                                                                             |                                                                                                                            |                                                             |                                                                        |                                                     | 7. If Unit or CA/Agreement, Name and/or No.<br>NMNM127173 |                                                         |
| 1. Type of Well Gas Well D Other                                                                                                                                                                       |                                                                                                                            |                                                             |                                                                        |                                                     | 8. Well Name and No.<br>BLUE THUNDER 5 FEDERAL 4H         |                                                         |
| 2. Name of Operator Contact: AMANDA AVERY<br>COG OPERATING LLC E-Mail: aavery@concho.com                                                                                                               |                                                                                                                            |                                                             |                                                                        |                                                     | 9. API Well No.<br>30-015-38477-00-S1                     |                                                         |
| 3a. Address<br>600 W ILLINOIS AVENUE<br>MIDLAND, TX 79701                                                                                                                                              | o. (include area code<br>48.6940                                                                                           | )                                                           | 10. Field and Pool, or Exploratory<br>WATKINS                          |                                                     |                                                           |                                                         |
| 4. Location of Well (Footage, Sec., T., R., M., or Survey Description)                                                                                                                                 |                                                                                                                            |                                                             |                                                                        |                                                     | 11. County or Parish, and State                           |                                                         |
| Sec 5 T19S R31E SESE Lot P 480FSL 500FEL                                                                                                                                                               |                                                                                                                            |                                                             |                                                                        |                                                     | EDDY COUNTY, NM                                           |                                                         |
| 12. CHECK APP                                                                                                                                                                                          | ROPRIATE BOX(ES) T                                                                                                         | O INDICATI                                                  | E NATURE OF                                                            | NOTICE, RI                                          | EPORT, OR OTHE                                            | R DATA                                                  |
| TYPE OF SUBMISSION                                                                                                                                                                                     | TYPE OF ACTION                                                                                                             |                                                             |                                                                        |                                                     |                                                           |                                                         |
| □ Notice of Intent                                                                                                                                                                                     | □ Acidize □ D<br>□ Alter Casing □ F                                                                                        |                                                             | ture Treat                                                             |                                                     | tion (Start/Resume)<br>nation                             | <ul><li>Water Shut-Off</li><li>Well Integrity</li></ul> |
| Subsequent Report                                                                                                                                                                                      |                                                                                                                            |                                                             |                                                                        | C Recomp                                            |                                                           | 🛛 Other<br>Site Facility Diagra                         |
| Final Abandonment Notice                                                                                                                                                                               | <ul> <li>Change Plans</li> <li>Convert to Injection</li> </ul>                                                             | —                                                           | ig and Abandon<br>ig Back                                              | U Tempor                                            | rarily Abandon<br>Disposal                                | m/Security Plan                                         |
| If the proposal is to deepen direction<br>Attach the Bond under which the wo<br>following completion of the involved<br>testing has been completed. Final A<br>determined that the site is ready for f | rk will be performed or provid<br>d operations. If the operation r<br>bandonment Notices shall be fi<br>final inspection.) | e the Bond No. o<br>esults in a multij<br>led only after al | on file with BLM/BL<br>ble completion or rec<br>l requirements, includ | A. Required su<br>ompletion in a<br>ling reclamatio | bsequent reports shall be<br>new interval, a Form 316     | e filed within 30 days<br>60-4 shall be filed once      |
|                                                                                                                                                                                                        |                                                                                                                            | EN                                                          | TERED <u>え/5/</u><br>INTO AFMSS                                        | 14                                                  |                                                           |                                                         |
| Accepted for                                                                                                                                                                                           | Accepted for Record P. Jone<br>Approval Subject to Onsite Inspect.<br>Date: <u>25.17</u><br>ARTESIA DISTRICT               |                                                             |                                                                        |                                                     |                                                           |                                                         |
| 14. I hereby certify that the foregoing i                                                                                                                                                              | s true and correct.<br>Electronic Submission #                                                                             | #355719 verifi                                              | ed by the BLM We                                                       | ll Informatio                                       | n System                                                  | APR 1 0 2017                                            |
| Cor<br>Name (Printed/Typed) AMANDA                                                                                                                                                                     | For COG (<br>mmitted to AFMSS for proc                                                                                     | OPERATING L                                                 | LC, sent to the C<br>SCILLA PEREZ o                                    | arlsbad<br>n 10/24/2016                             |                                                           | RECEIVED                                                |
| Signature (Electronic                                                                                                                                                                                  | Submission)                                                                                                                |                                                             | Date 10/24/2016                                                        |                                                     |                                                           |                                                         |
|                                                                                                                                                                                                        | THIS SPACE F                                                                                                               | OR FEDER                                                    | AL OR STATE                                                            | OFFICE U                                            | SE                                                        |                                                         |
| _Approved By _ Swe                                                                                                                                                                                     | hi                                                                                                                         |                                                             | Title EPS                                                              | ,   IE                                              |                                                           | 2/5/Z7<br>Date                                          |
| Conditions of approval, if any, are attached<br>certify that the applicant holds legal or eq<br>which would entitle the applicant to cond                                                              | uitable title to those rights in th                                                                                        |                                                             | Office                                                                 |                                                     |                                                           |                                                         |
| Title 18 U.S.C. Section 1001 and Title 43<br>States any false, fictitious or fraudulent                                                                                                                | U.S.C. Section 1212, make it a statements or representations a                                                             | a crime for any p<br>s to any matter v                      | person knowingly and<br>within its jurisdiction                        | l willfully to m                                    | ake to any department or                                  | agency of the United                                    |
| ** BLM REV                                                                                                                                                                                             | ISED ** BLM REVISE                                                                                                         | D ** BLM R                                                  | EVISED ** BLI                                                          | M REVISE                                            | O ** BLM REVISE                                           | D **                                                    |