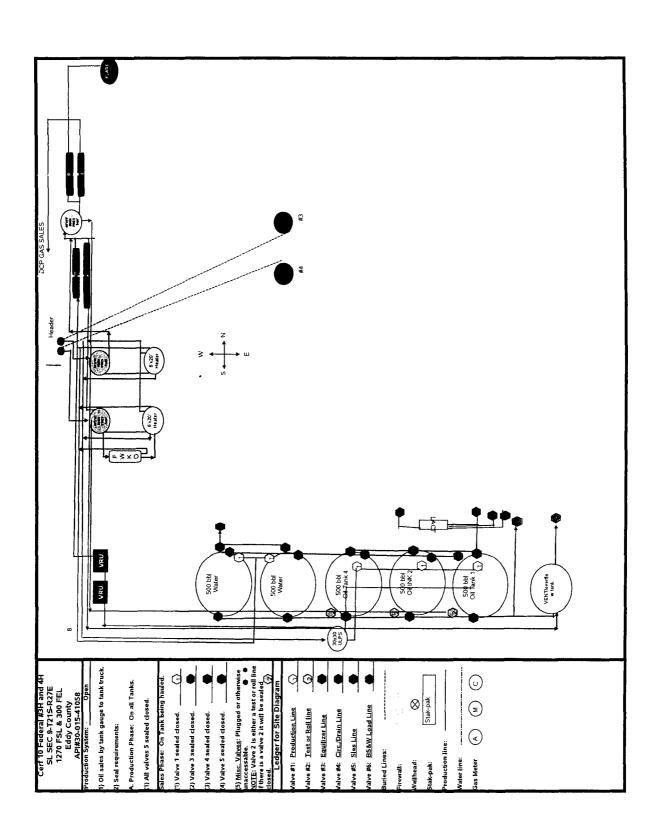

## **UNITED STATES** DEPARTMENT OF THE INTERIOR BUREAU OF LAND MANAGEMENT

FORM APPROVED OMB NO. 1004-0137 Expires: January 31, 2018

SUNDRY NOTICES AND REPORTS ON WELLS,

5. Lease Serial No. NMNM17097

| Do not use this form for proposals to drill or to re-enter and RALSIA abandoned well. Use form 3160-3 (APD) for such proposals.             |                                                                |                                           |                                                               |                                 | 6. If Indian, Allottee or Tribe Name       |                       |  |
|---------------------------------------------------------------------------------------------------------------------------------------------|----------------------------------------------------------------|-------------------------------------------|---------------------------------------------------------------|---------------------------------|--------------------------------------------|-----------------------|--|
| SUBMIT IN TRIPLICATE - Other instructions on page 2                                                                                         |                                                                |                                           |                                                               |                                 | 7. If Unit or CA/Agreer                    | ment, Name and/or No. |  |
|                                                                                                                                             |                                                                |                                           | age z                                                         |                                 |                                            | ,                     |  |
| 1. Type of Well ☐ Gas Well ☐ Other                                                                                                          |                                                                |                                           |                                                               |                                 | 8. Well Name and No.<br>CERF 10 FEDERAL 4H |                       |  |
| Name of Operator Contact: DANA DELAROSA DEVON ENERGY PRODUCTION CO E-Mail: dana.delarosa@dvn.com                                            |                                                                |                                           |                                                               | 9. API Well No.<br>30-015-41059 |                                            |                       |  |
| 3a. Address<br>333 WEST SHERIDAN AVE<br>OKLAHOMA CITY, OK 73102                                                                             | (include area code)<br>6-5594                                  |                                           | 10. Field and Pool or Exploratory Area<br>AVALON; BONE SPRING |                                 |                                            |                       |  |
| 4. Location of Well (Footage, Sec., T., R., M., or Survey Description)                                                                      |                                                                |                                           |                                                               |                                 | 11. County or Parish, State                |                       |  |
|                                                                                                                                             |                                                                |                                           |                                                               |                                 | EDDY COUNTY                                | COUNTY, NM            |  |
| 12. CHECK THE AF                                                                                                                            | PPROPRIATE BOX(ES)                                             | ) TO INDICA                               | TE NATURE OF                                                  | NOTICE,                         | REPORT, OR OTH                             | ER DATA               |  |
| TYPE OF SUBMISSION                                                                                                                          | TY                                                             |                                           |                                                               | OF ACTION                       |                                            |                       |  |
| ☐ Notice of Intent                                                                                                                          | ☐ Acidize                                                      | ☐ Deep                                    | ☐ Deepen                                                      |                                 | on (Start/Resume)                          | ☐ Water Shut-Off      |  |
| Subsequent Report     ■                                                                                                                     | ☐ Alter Casing                                                 |                                           | ☐ Hydraulic Fracturing                                        |                                 | ation                                      | ■ Well Integrity      |  |
|                                                                                                                                             |                                                                |                                           | □ New Construction                                            |                                 | lete                                       | Other                 |  |
| ☐ Final Abandonment Notice                                                                                                                  | ☐ Change Plans ☐ Convert to Injection                          |                                           | ☐ Plug and Abandon☐ Plug Back☐                                |                                 | arily Abandon<br>Pisposal                  |                       |  |
| testing has been completed. Final Abdetermined that the site is ready for final Attached is the site facility dia Written Order DMB1611047. | inal inspection.                                               | -                                         | •                                                             |                                 | n, have been completed a                   | nd the operator has   |  |
| Accepted for record - NMOCD  Accepted for record - NMOCD  APR 1 7 2017                                                                      |                                                                |                                           | Accepted for Record I Approval Subject to C Date: 03.29.7     |                                 |                                            |                       |  |
|                                                                                                                                             | RE                                                             | CEIVED                                    |                                                               |                                 |                                            |                       |  |
| 14. I hereby certify that the foregoing is                                                                                                  | Electronic Submission #                                        | RGY PRODUC                                | TON CO, sent to                                               | the Carlsbac                    | 1                                          |                       |  |
| Name(Printed/Typed) DANA DELAROSA Title                                                                                                     |                                                                |                                           |                                                               | DMIN SUPI                       | PORT                                       |                       |  |
| Signature (Electronic S                                                                                                                     | Submission)                                                    |                                           | Date 12/06/20                                                 | 116                             |                                            |                       |  |
|                                                                                                                                             | THIS SPACE F                                                   | OR FEDERA                                 |                                                               |                                 | SE                                         |                       |  |
| Approved By Shung                                                                                                                           | Jus _                                                          |                                           | Title <b>O</b> CO                                             | - EPS.                          | UE                                         | 03/29/17<br>Date      |  |
| Conditions of approval, if any, are attached certify that the applicant holds legal or equivalent would entitle the applicant to condu      | Office CF                                                      | <br>ව                                     |                                                               |                                 |                                            |                       |  |
| Title 18 U.S.C. Section 1001 and Title 43 States any false, fictitious or fraudulent s                                                      | U.S.C. Section 1212, make it a statements or representations a | a crime for any per<br>s to any matter wi | son knowingly and whin its jurisdiction.                      | willfully to ma                 | ke to any department or a                  | agency of the United  |  |