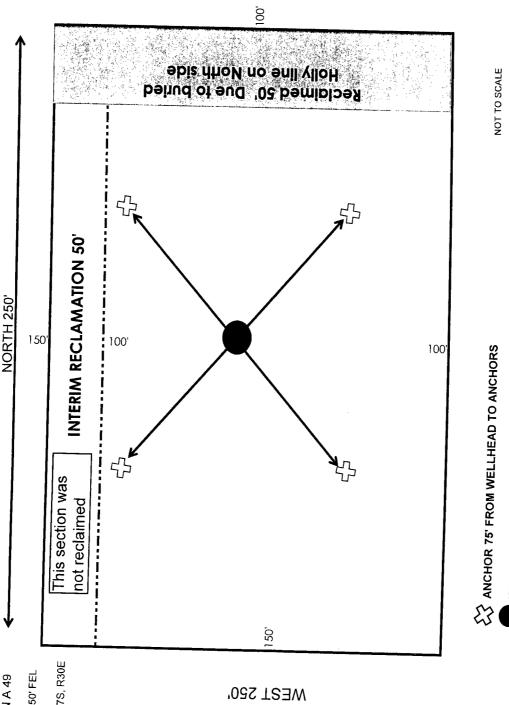

| August 2007)                                                                                                                                                              | UNITED STATES                                                                                                                                                                                                                                                     | OCD Artesia<br>UNITED STATES<br>PARTMENT OF THE INTERIOR                                                                                        |                                                                |                                                                   | FORM APPROVED<br>OMB NO. 1004-0135                                |  |
|---------------------------------------------------------------------------------------------------------------------------------------------------------------------------|-------------------------------------------------------------------------------------------------------------------------------------------------------------------------------------------------------------------------------------------------------------------|-------------------------------------------------------------------------------------------------------------------------------------------------|----------------------------------------------------------------|-------------------------------------------------------------------|-------------------------------------------------------------------|--|
|                                                                                                                                                                           | MENT                                                                                                                                                                                                                                                              | F                                                                                                                                               | Expires: July 31, 2010<br>5. Lease Serial No.                  |                                                                   |                                                                   |  |
| SUNDRY NOTICES AND REPORTS ON WELLS<br>Do not use this form for proposals to drill or to re-enter an<br>abandoned well. Use form 3160-3 (APD) for such proposals.         |                                                                                                                                                                                                                                                                   |                                                                                                                                                 |                                                                | NMLC029339A                                                       |                                                                   |  |
|                                                                                                                                                                           |                                                                                                                                                                                                                                                                   |                                                                                                                                                 |                                                                | 6. If Indian, Allottee or Tribe Name                              |                                                                   |  |
| SUBMIT IN 1                                                                                                                                                               | TRIPLICATE - Other instruction                                                                                                                                                                                                                                    | ns on reverse side.                                                                                                                             |                                                                | 7. If Unit or CA/Agree                                            | ement, Name and/or No.                                            |  |
| <ul> <li>Type of Well</li> <li>Gas Well</li> <li>Other</li> </ul>                                                                                                         |                                                                                                                                                                                                                                                                   |                                                                                                                                                 |                                                                | 8. Well Name and No.<br>JACKSON A 49                              |                                                                   |  |
| 2. Name of Operator Contact: LESLIE GARVIS<br>BURNETT OIL CO. INC. E-Mail: lgarvis@burnettoil.com                                                                         |                                                                                                                                                                                                                                                                   |                                                                                                                                                 |                                                                | 9. API Well No.<br>30-015-41799                                   |                                                                   |  |
| 3a. Address<br>BURNETT PLAZA - SUITE<br>FORT WORTH, TX 76102                                                                                                              | D. Phone No. (include area code)<br>WINETFORTENTED, TX                                                                                                                                                                                                            | 76102                                                                                                                                           | 10. Field and Pool, or Exploratory<br>CEDAR LAKE GLORIETA YESO |                                                                   |                                                                   |  |
| 4. Location of Well (Footage, Sec., T., R., M., or Survey Description)                                                                                                    |                                                                                                                                                                                                                                                                   |                                                                                                                                                 |                                                                | 11. County or Parish, and State                                   |                                                                   |  |
| Sec 24 T17S R30E Mer NMP NENE 330FNL 550FEL                                                                                                                               |                                                                                                                                                                                                                                                                   |                                                                                                                                                 |                                                                | EDDY COUNTY, NM                                                   |                                                                   |  |
| 12. CHECK A                                                                                                                                                               | PPROPRIATE BOX(ES) TO IN                                                                                                                                                                                                                                          | NDICATE NATURE OF 1                                                                                                                             | NOTICE, RE                                                     | PORT, OR OTHE                                                     | R DATA                                                            |  |
| TYPE OF SUBMISSION                                                                                                                                                        |                                                                                                                                                                                                                                                                   | ТҮРЕ О                                                                                                                                          | TYPE OF ACTION                                                 |                                                                   |                                                                   |  |
| □ Notice of Intent                                                                                                                                                        | Acidize                                                                                                                                                                                                                                                           | Deepen                                                                                                                                          | Producti                                                       | on (Start/Resume)                                                 | U Water Shut-Off                                                  |  |
| -                                                                                                                                                                         | Alter Casing                                                                                                                                                                                                                                                      | Fracture Treat                                                                                                                                  | 🛛 Reclama                                                      | tion                                                              | 🖸 Well Integrity                                                  |  |
| Subsequent Report                                                                                                                                                         | Casing Repair                                                                                                                                                                                                                                                     | New Construction                                                                                                                                | 🗖 Recomp                                                       | lete                                                              | D Other                                                           |  |
| Final Abandonment Notice                                                                                                                                                  | e Change Plans Convert to Injection                                                                                                                                                                                                                               | Plug and Abandon Plug Back                                                                                                                      | Temporarily Abandon Water Disposal                             |                                                                   |                                                                   |  |
| testing has been completed. Fina<br>determined that the site is ready to<br>Interim Reclamation has b                                                                     | <ul> <li>blved operations. If the operation results<br/>al Abandonment Notices shall be filed of<br/>for final inspection.)</li> <li>een completed. 50' was taken of<br/>. Completed IR Plat attached.</li> </ul>                                                 | only after all requirements, includ                                                                                                             | ding reclamation                                               | , have been completed,                                            | and the operator has                                              |  |
|                                                                                                                                                                           | be completed when weather is f                                                                                                                                                                                                                                    |                                                                                                                                                 |                                                                |                                                                   | •                                                                 |  |
| Seeding with BLM # 2 will                                                                                                                                                 | be completed when weather is t                                                                                                                                                                                                                                    | favorable for growth.                                                                                                                           |                                                                | ARTESIA D                                                         | SERVATION<br>ISTRICT                                              |  |
| Seeding with BLM # 2 will                                                                                                                                                 | be completed when weather is i                                                                                                                                                                                                                                    | favorable for growth.                                                                                                                           |                                                                | APR 1                                                             | 1210101                                                           |  |
| Seeding with BLM # 2 will                                                                                                                                                 | be completed when weather is i                                                                                                                                                                                                                                    | favorable for growth.                                                                                                                           |                                                                | ARTESIAU                                                          | 7 2017                                                            |  |
|                                                                                                                                                                           |                                                                                                                                                                                                                                                                   | favorable for growth.                                                                                                                           |                                                                | APR 1 '                                                           |                                                                   |  |
|                                                                                                                                                                           | ng is true and correct.<br>Electronic Submission #356                                                                                                                                                                                                             | i770 verified by the BLM We                                                                                                                     | ell Information                                                | APR 1 '                                                           |                                                                   |  |
| 14. I hereby certify that the foregoin                                                                                                                                    | ng is true and correct.<br>Electronic Submission #356<br>For BURNETT<br>Committed to AFMSS for prod                                                                                                                                                               | 770 verified by the BLM We<br>OIL CO. INC., sent to the C<br>cessing by DEBORAH MCK                                                             | Carlsbad<br>(INNEY on 11/                                      | APR 1 '                                                           | 7 2017<br>IVED                                                    |  |
| 14. I hereby certify that the foregoin                                                                                                                                    | ng is true and correct.<br>Electronic Submission #356<br>For BURNETT                                                                                                                                                                                              | 770 verified by the BLM We<br>OIL CO. INC., sent to the C<br>cessing by DEBORAH MCK                                                             | Carlsbad                                                       | APR 1 '                                                           | 7 2017<br>IVED                                                    |  |
| 14. I hereby certify that the foregoin<br>Name(Printed/Typed) LESLI                                                                                                       | ng is true and correct.<br>Electronic Submission #356<br>For BURNETT<br>Committed to AFMSS for prod                                                                                                                                                               | 770 verified by the BLM We<br>OIL CO. INC., sent to the C<br>cessing by DEBORAH MCK                                                             | Carlsbad<br>(INNEY on 11/4<br>LATORY CO(                       | APR 1 '                                                           | 7 2017<br>IVED                                                    |  |
| 14. I hereby certify that the foregoin<br>Name(Printed/Typed) LESLI                                                                                                       | ng is true and correct.<br>Electronic Submission #356<br>For BURNETT<br>Committed to AFMSS for prod<br>E GARVIS<br>nic Submission)                                                                                                                                | 770 verified by the BLM We<br>OIL CO. INC., sent to the C<br>cessing by DEBORAH MCK<br>Title REGUL                                              | Carlsbad<br>(INNEY on 11//<br>LATORY CO(<br>2016               | APR 1 '                                                           | 7 2017<br>IVED                                                    |  |
| 14. I hereby certify that the foregoin         Name(Printed/Typed)         LESLIE         Signature         (Electron)                                                    | ng is true and correct.<br>Electronic Submission #356<br>For BURNETT<br>Committed to AFMSS for prod<br>E GARVIS<br>nic Submission)                                                                                                                                | 770 verified by the BLM We<br>OIL CO. INC., sent to the C<br>cessing by DEBORAH MCK<br>Title REGUL<br>Date 11/02/2                              | Carlsbad<br>(INNEY on 11//<br>LATORY CO(<br>2016               | ARTESIA U<br>APR 1 '<br>RECE<br>System<br>02/2016 ()<br>DRDINATOR | 7 2017                                                            |  |
| 14. I hereby certify that the foregoin<br>Name(Printed/Typed) LESLI<br>Signature (Electron<br>Eccepted for Ruor<br>Approved By<br>onditions of approval, if any, are atta | ng is true and correct.<br>Electronic Submission #356<br>For BURNETT<br>Committed to AFMSS for prod<br>E GARVIS<br>nic Submission)<br>THIS SPACE FOR<br>THIS SPACE FOR<br>ached. Approval of this notice does not<br>r equitable title to those rights in the sub | 770 verified by the BLM We<br>OIL CO. INC., sent to the C<br>cessing by DEBORAH MCK<br>Title REGUL<br>Date 11/02/2<br>FEDERAL OR STATE<br>Title | Carlsbad<br>(INNEY on 11//<br>LATORY COC<br>2016<br>OFFICE US  | ARTESIA U<br>APR 1 '<br>RECE<br>System<br>02/2016 ()<br>DRDINATOR | 7 2017<br>EIVED<br>ed for record<br>MOCD<br>MMOCD<br>MMOCD<br>ALL |  |