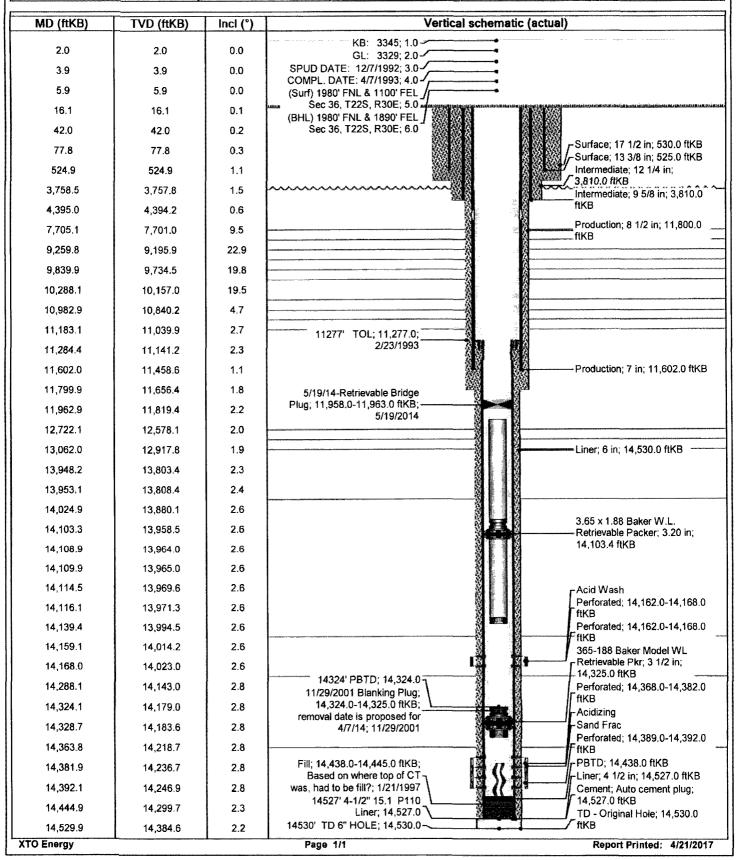

| Submit I Copy To Appropriate District Office                                                                                                        | State of New Mexico                    |                        |                              | Form C-103                                                                                                     |
|-----------------------------------------------------------------------------------------------------------------------------------------------------|----------------------------------------|------------------------|------------------------------|----------------------------------------------------------------------------------------------------------------|
| District I - (575) 393-6161                                                                                                                         | Energy, Minerals and Natural Resources |                        | TWELL ADING                  | Revised July 18, 2013                                                                                          |
| 1625 N. French Dr., Hobbs, NM 88240<br>District II - (575) 748-1283                                                                                 |                                        |                        | WELL API NO.<br>30-015-27208 |                                                                                                                |
| 811 S. First St., Artesia, NM 88210                                                                                                                 | OIL CONSERVATION DIVISION              |                        | 5. Indicate Type             | of Lease                                                                                                       |
| District III - (505) 334-6178<br>1000 Rio Brazos Rd., Aztec, NM 87410                                                                               | 1220 South St. Francis Dr.             |                        | STATE [                      | ⊠ FEE □                                                                                                        |
| District IV - (505) 476-3460                                                                                                                        | Santa Fe, NM 87505                     |                        | 6. State Oil & Ga            | s Lease No.                                                                                                    |
| 1220 S. St. Francis Dr., Santa Fe, NM<br>87505                                                                                                      |                                        |                        | E-5229                       |                                                                                                                |
| SUNDRY NOTICES AND REPORTS ON WELLS                                                                                                                 |                                        |                        | 7. Lease Name of             | r Unit Agreement Name                                                                                          |
| (DO NOT USE THIS FORM FOR PROPOSALS TO DRILL OR TO DEEPEN OR PLUG BACK TO A                                                                         |                                        |                        | James Ranch Uni              | t                                                                                                              |
| DIFFERENT RESERVOIR. USE "APPLICATION FOR PERMIT" (FORM C-101) FOR SUCH PROPOSALS.)                                                                 |                                        |                        | 8. Well Number               | 0.40                                                                                                           |
| 1. Type of Well: Oil Well Gas Well Other                                                                                                            |                                        |                        |                              |                                                                                                                |
| 2. Name of Operator BOPCO, LP                                                                                                                       |                                        |                        | 9. OGRID Number 260737       |                                                                                                                |
| 3. Address of Operator                                                                                                                              |                                        |                        | 10. Pool name or Wildcat     |                                                                                                                |
| PO Box 2760 Midland, TX 79702                                                                                                                       |                                        |                        | Los Medanos; Morrow          |                                                                                                                |
| 4. Well Location                                                                                                                                    |                                        |                        | 1                            |                                                                                                                |
| Unit Letter G :                                                                                                                                     | 1980 feet from the North               | h line and             | 1980 feet fr                 | om the <u>East</u> line                                                                                        |
| Section 36                                                                                                                                          | Township 22S                           | Range 30E              | NMPM                         | County Eddy                                                                                                    |
|                                                                                                                                                     | 11. Elevation (Show whether DR)        | <u> </u>               |                              | Santania de la compansión |
|                                                                                                                                                     | 3318 GR                                |                        |                              |                                                                                                                |
|                                                                                                                                                     |                                        |                        |                              |                                                                                                                |
| 12. Check A                                                                                                                                         | Appropriate Box to Indicate N          | lature of Notice,      | Report or Other              | Data                                                                                                           |
| NOTICE OF INTENTION TO: SUBSEQUENT REPORT OF:                                                                                                       |                                        |                        |                              |                                                                                                                |
| PERFORM REMEDIAL WORK                                                                                                                               |                                        |                        |                              | ALTERING CASING                                                                                                |
| TEMPORARILY ABANDON                                                                                                                                 |                                        |                        |                              | P AND A                                                                                                        |
| PULL OR ALTER CASING                                                                                                                                | MULTIPLE COMPL                         |                        |                              |                                                                                                                |
| DOWNHOLE COMMINGLE                                                                                                                                  | <del>-</del>                           |                        | <del></del>                  |                                                                                                                |
| CLOSED-LOOP SYSTEM                                                                                                                                  |                                        |                        |                              |                                                                                                                |
| OTHER:                                                                                                                                              |                                        | OTHER:                 |                              | <u> </u>                                                                                                       |
| 13. Describe proposed or completed operations. (Clearly state all pertinent details, and give pertinent dates, including estimated date             |                                        |                        |                              |                                                                                                                |
| of starting any proposed work). SEE RULE 19.15.7.14 NMAC. For Multiple Completions: Attach wellbore diagram of proposed completion or recompletion. |                                        |                        |                              |                                                                                                                |
| proposed completion of rec                                                                                                                          | ompletion,                             |                        |                              |                                                                                                                |
| BOPCO, LP respectfully submits this sundry notice to request TA status for the referenced well. Increased drilling and                              |                                        |                        |                              |                                                                                                                |
| completion activity in the area is scheduled to begin within the next 12-18 months. This well is being evaluated for                                |                                        |                        |                              |                                                                                                                |
| recompletion potential or convers                                                                                                                   | sion to a service well to support t    | the increased activ    | vity.                        |                                                                                                                |
| BOPCO I Plunderstands the TA                                                                                                                        | status is contingent on a succes       | ssful MIT An RRP       | is set at 11 958'            | Current wellbore                                                                                               |
| diagram attached.                                                                                                                                   | , status is contingent on a succe      | 3101 (m) . 7 (i) 1 (D) | 13 301 01 11,000.            | Odirent Wellboro                                                                                               |
| ŭ                                                                                                                                                   |                                        |                        |                              |                                                                                                                |
|                                                                                                                                                     | TA stat                                | us may be grante       | d after a                    |                                                                                                                |
| successful MIT test is performed.                                                                                                                   |                                        |                        |                              |                                                                                                                |
| Contact the OCD to schedule the test                                                                                                                |                                        |                        |                              |                                                                                                                |
| so it may be witnessed.                                                                                                                             |                                        |                        |                              |                                                                                                                |
|                                                                                                                                                     |                                        |                        | 10/1/2012                    |                                                                                                                |
|                                                                                                                                                     |                                        | it froo                | 10/1/2012                    | _                                                                                                              |
| Spud Date:                                                                                                                                          | Rig Release Da                         | ate:                   |                              |                                                                                                                |
|                                                                                                                                                     |                                        |                        |                              |                                                                                                                |
| I housely contifue that the information                                                                                                             |                                        |                        | a d ballaf                   |                                                                                                                |
| I hereby certify that the information                                                                                                               | above is true and complete to the be   | est of my knowledge    | e and belief.                |                                                                                                                |
|                                                                                                                                                     | ¥. /                                   |                        |                              |                                                                                                                |
| SIGNATURE SAKE                                                                                                                                      | TITLE Reg                              | ulatory Analyst        | DATE                         | 04/20/2015- 2017                                                                                               |
|                                                                                                                                                     |                                        |                        |                              |                                                                                                                |
| Type or print name Tracie J Cherry E-mail address: tracie cherry@xtoenergy.com PHONE: 432-683-2277                                                  |                                        |                        |                              |                                                                                                                |
| For State Use Only                                                                                                                                  |                                        |                        |                              |                                                                                                                |
| <i>(</i> 17)                                                                                                                                        | /                                      |                        |                              | / /                                                                                                            |
| APPROVED BY: Reuse                                                                                                                                  | O NGE TITLE CO                         | mpcionces              | OFFICER DA                   | TE 4/25/17                                                                                                     |

## Schematic - Vertical with Perfs Well Name: JAMES RANCH UNIT #018