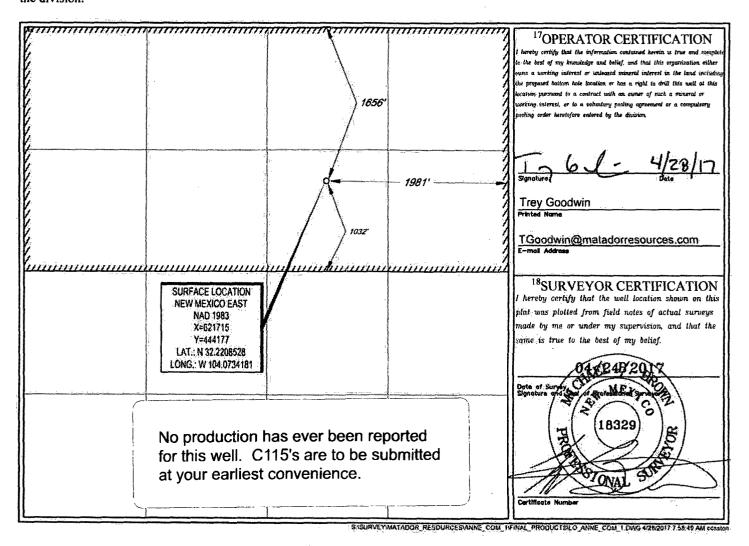

## WELL LOCATION AND ACREAGE DEDICATION PLAT

| JAPI Number             |            |                                           |       | Pool Code |                          | Pool Name                   |               |                        |                                   |  |
|-------------------------|------------|-------------------------------------------|-------|-----------|--------------------------|-----------------------------|---------------|------------------------|-----------------------------------|--|
| 30                      | )-015-230  | 36                                        | 98220 |           |                          | Purple Sage; Wolfcamp (Gas) |               |                        |                                   |  |
| Property Code<br>316766 |            | Property Name ANNE COM 15 24S 28E RB      |       |           |                          |                             |               |                        | <sup>6</sup> Well Number<br># 001 |  |
| 70GRID №.<br>228937     |            | *Operator Name MATADOR PRODUCTION COMPANY |       |           |                          |                             |               |                        | Elevation 3005'                   |  |
|                         |            |                                           |       |           | <sup>10</sup> Surface Lo | cation                      |               |                        |                                   |  |
| UL or lot no.<br>G      | Section 15 | Township<br>24-S                          | 28-E  | Lot Idn   | Feet from the 1656'      | North/South line NORTH      | Feet from the | East/West line<br>EAST | County<br>EDDY                    |  |
|                         |            |                                           |       |           |                          |                             |               |                        |                                   |  |
| UL or lot no.           | Section    | Township                                  | Range | Lot idn   | Feet from the            | North/South line            | Feet from the | East/West line         | County                            |  |
| , mar.                  | <b>_</b>   | _                                         |       |           |                          | _ 1                         | _             |                        |                                   |  |