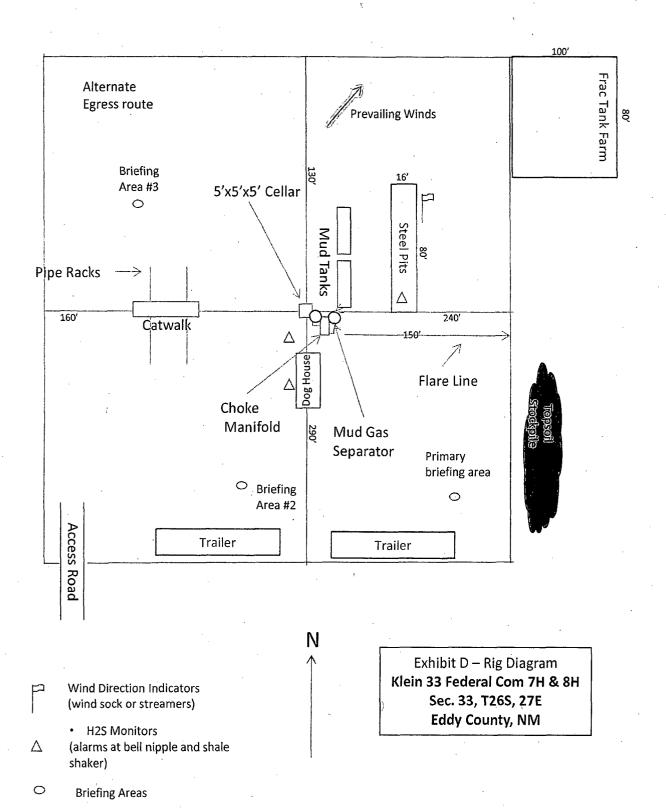

## UNITED STATES DEPARTMENT OF THE INTERIOR BUREAU OF LAND MANAGEMENT

FORM APPROVED OMB NO. 1004-0135 Expires: July 31, 2010

5. Lease Serial No.

| SUNDRY NOTICES AND REPORTS ON WELLS  Do not use this form for proposals to drill or to re-enter an abandoned well. Use form 3160-3 (APD) for such proposals.                                                                                             |                                                                                                                             |                                                                                 |                                                                                                                     | tesia NMNM114350                                                                                         | NMNM114350                                       |  |
|----------------------------------------------------------------------------------------------------------------------------------------------------------------------------------------------------------------------------------------------------------|-----------------------------------------------------------------------------------------------------------------------------|---------------------------------------------------------------------------------|---------------------------------------------------------------------------------------------------------------------|----------------------------------------------------------------------------------------------------------|--------------------------------------------------|--|
|                                                                                                                                                                                                                                                          |                                                                                                                             |                                                                                 |                                                                                                                     | 6. If Indian, Allottee of                                                                                | 6. If Indian, Allottee or Tribe Name             |  |
| SUBMIT IN TRIPLICATE - Other instructions on reverse side.                                                                                                                                                                                               |                                                                                                                             |                                                                                 |                                                                                                                     | 7. If Unit or CA/Agree                                                                                   | 7. If Unit or CA/Agreement, Name and/or No.      |  |
| 1. Type of Well ☐ Oil Well ☐ Gas Well ☐ Other                                                                                                                                                                                                            |                                                                                                                             |                                                                                 |                                                                                                                     | 8. Well Name and No.<br>KLEIN 33 FEDER                                                                   | 8. Well Name and No.<br>KLEIN 33 FEDERAL COM 7H  |  |
| Name of Operator Contact: TERRI STATHEM     CIMAREX ENERGY COMPANY OF CO-Mail: tstathem@cimarex.com                                                                                                                                                      |                                                                                                                             |                                                                                 |                                                                                                                     | 9. API Well No.<br>30-015-42180-0                                                                        | 9. API Well No.<br>30-015-42180-00-X1            |  |
| 3a. Address                                                                                                                                                                                                                                              | 3b. Phone No. (inclu                                                                                                        | de area code)                                                                   | 10 Field and Pool or                                                                                                | 10. Field and Pool, or Exploratory                                                                       |                                                  |  |
| 202 S CHEYENNE AVE SUITE 1000 Ph: 432-62<br>TULSA, OK 74103.4346                                                                                                                                                                                         |                                                                                                                             |                                                                                 |                                                                                                                     | WILDCAT                                                                                                  |                                                  |  |
| 4. Location of Well (Footage, Sec., T                                                                                                                                                                                                                    | )                                                                                                                           |                                                                                 | 11. County or Parish,                                                                                               | 11. County or Parish, and State                                                                          |                                                  |  |
| Sec 33 T26S R27E Lot 2 290FSL 2560FEL 32.000215 N Lat, 104.113986 W Lon                                                                                                                                                                                  |                                                                                                                             |                                                                                 |                                                                                                                     | EDDY COUNTY                                                                                              | EDDY COUNTY, NM                                  |  |
| 12. CHECK APPI                                                                                                                                                                                                                                           | ROPRIATE BOX(ES) TO                                                                                                         | INDICATE NAT                                                                    | URE OF NOTI                                                                                                         | CE, REPORT, OR OTHE                                                                                      | R DATA                                           |  |
| TYPE OF SUBMISSION                                                                                                                                                                                                                                       | TYPE OF ACTION                                                                                                              |                                                                                 |                                                                                                                     |                                                                                                          |                                                  |  |
| ☑ Notice of Intent                                                                                                                                                                                                                                       | ☐ Acidize                                                                                                                   | Deepen                                                                          |                                                                                                                     | Production (Start/Resume)                                                                                | ■ Water Shut-Off                                 |  |
|                                                                                                                                                                                                                                                          | Alter Casing                                                                                                                | ☐ Fracture T                                                                    | reat 🔲 I                                                                                                            | Reclamation                                                                                              | ■ Well Integrity                                 |  |
| ☐ Subsequent Report                                                                                                                                                                                                                                      | □ Casing Repair                                                                                                             | ■ New Cons                                                                      | New Construction                                                                                                    |                                                                                                          | Other                                            |  |
| ☐ Final Abandonment Notice                                                                                                                                                                                                                               | Change Plans                                                                                                                | ☐ Plug and Abandon ☐ Temporarily A                                              |                                                                                                                     | Temporarily Abandon                                                                                      | Change to Original A<br>PD                       |  |
| •                                                                                                                                                                                                                                                        | ☐ Convert to Injection                                                                                                      | Plug Back                                                                       | <i>,</i> a                                                                                                          | Water Disposal                                                                                           |                                                  |  |
| If the proposal is to deepen directions Attach the Bond under which the wor following completion of the involved testing has been completed. Final At determined that the site is ready for fi                                                           | k will be performed or provide<br>operations. If the operation re-<br>condonment Notices shall be fil-<br>inal inspection.) | the Bond No. on file w<br>sults in a multiple comp<br>ed only after all require | ith BLM/BIA. Requiletion or recompletion er recompletion ents, including recompletions recompletions recompletions. | uired subsequent reports shall be<br>on in a new interval, a Form 316<br>clamation, have been completed, | filed within 30 days<br>50-4 shall be filed once |  |
| Cimarex respectfully requests                                                                                                                                                                                                                            |                                                                                                                             | yout as indicated d                                                             | n the attached c                                                                                                    | liagram.                                                                                                 |                                                  |  |
| The V-door will be West, short                                                                                                                                                                                                                           | t side North.                                                                                                               |                                                                                 | ,                                                                                                                   |                                                                                                          |                                                  |  |
| The original well pad construction was approved for 400' X 420'. The pad size will note change. No additional disturbance.                                                                                                                               |                                                                                                                             |                                                                                 |                                                                                                                     | NM OIL CONS                                                                                              | NM OIL CONSERVATION ARTESIA DISTRICT             |  |
| Accepted for record - NMOCD                                                                                                                                                                                                                              |                                                                                                                             |                                                                                 |                                                                                                                     | APR 27                                                                                                   | APR 27 2017                                      |  |
| Surface good SR                                                                                                                                                                                                                                          |                                                                                                                             |                                                                                 |                                                                                                                     | RECEIN                                                                                                   | RECEIVED                                         |  |
| 14. I hereby certify that the foregoing is                                                                                                                                                                                                               | Electronic Submission #                                                                                                     | RGY COMPANY OF                                                                  | CO, sent to the                                                                                                     | Carlsbad <sup>*</sup>                                                                                    |                                                  |  |
| Name (Printed/Typed) TERRI ST                                                                                                                                                                                                                            | Title                                                                                                                       |                                                                                 |                                                                                                                     |                                                                                                          |                                                  |  |
|                                                                                                                                                                                                                                                          |                                                                                                                             |                                                                                 |                                                                                                                     | .4                                                                                                       |                                                  |  |
| Signature (Electronic Submission)                                                                                                                                                                                                                        |                                                                                                                             |                                                                                 | Date 09/26/2016                                                                                                     |                                                                                                          |                                                  |  |
|                                                                                                                                                                                                                                                          | THIS SPACE FO                                                                                                               | OR FEDERAL O                                                                    | R STATE OFF                                                                                                         | CE USE                                                                                                   |                                                  |  |
| Approved By Celellytt                                                                                                                                                                                                                                    |                                                                                                                             |                                                                                 | for FIELD                                                                                                           | MANAGER                                                                                                  | Date 04/19 /                                     |  |
| Conditions of approval, if any, we attached. Approval of this notice does not warrant or certify that the applicant holds legal or equitable title to those rights in the subject lease which would entitle the applicant to conduct operations thereon. |                                                                                                                             |                                                                                 | Office CARLSBAD FIELD OFFICE                                                                                        |                                                                                                          |                                                  |  |
| Titl love of the look limit to                                                                                                                                                                                                                           | 110000                                                                                                                      | <del> </del>                                                                    | . 1 . 1 '110                                                                                                        | 11                                                                                                       | 64 77 1                                          |  |